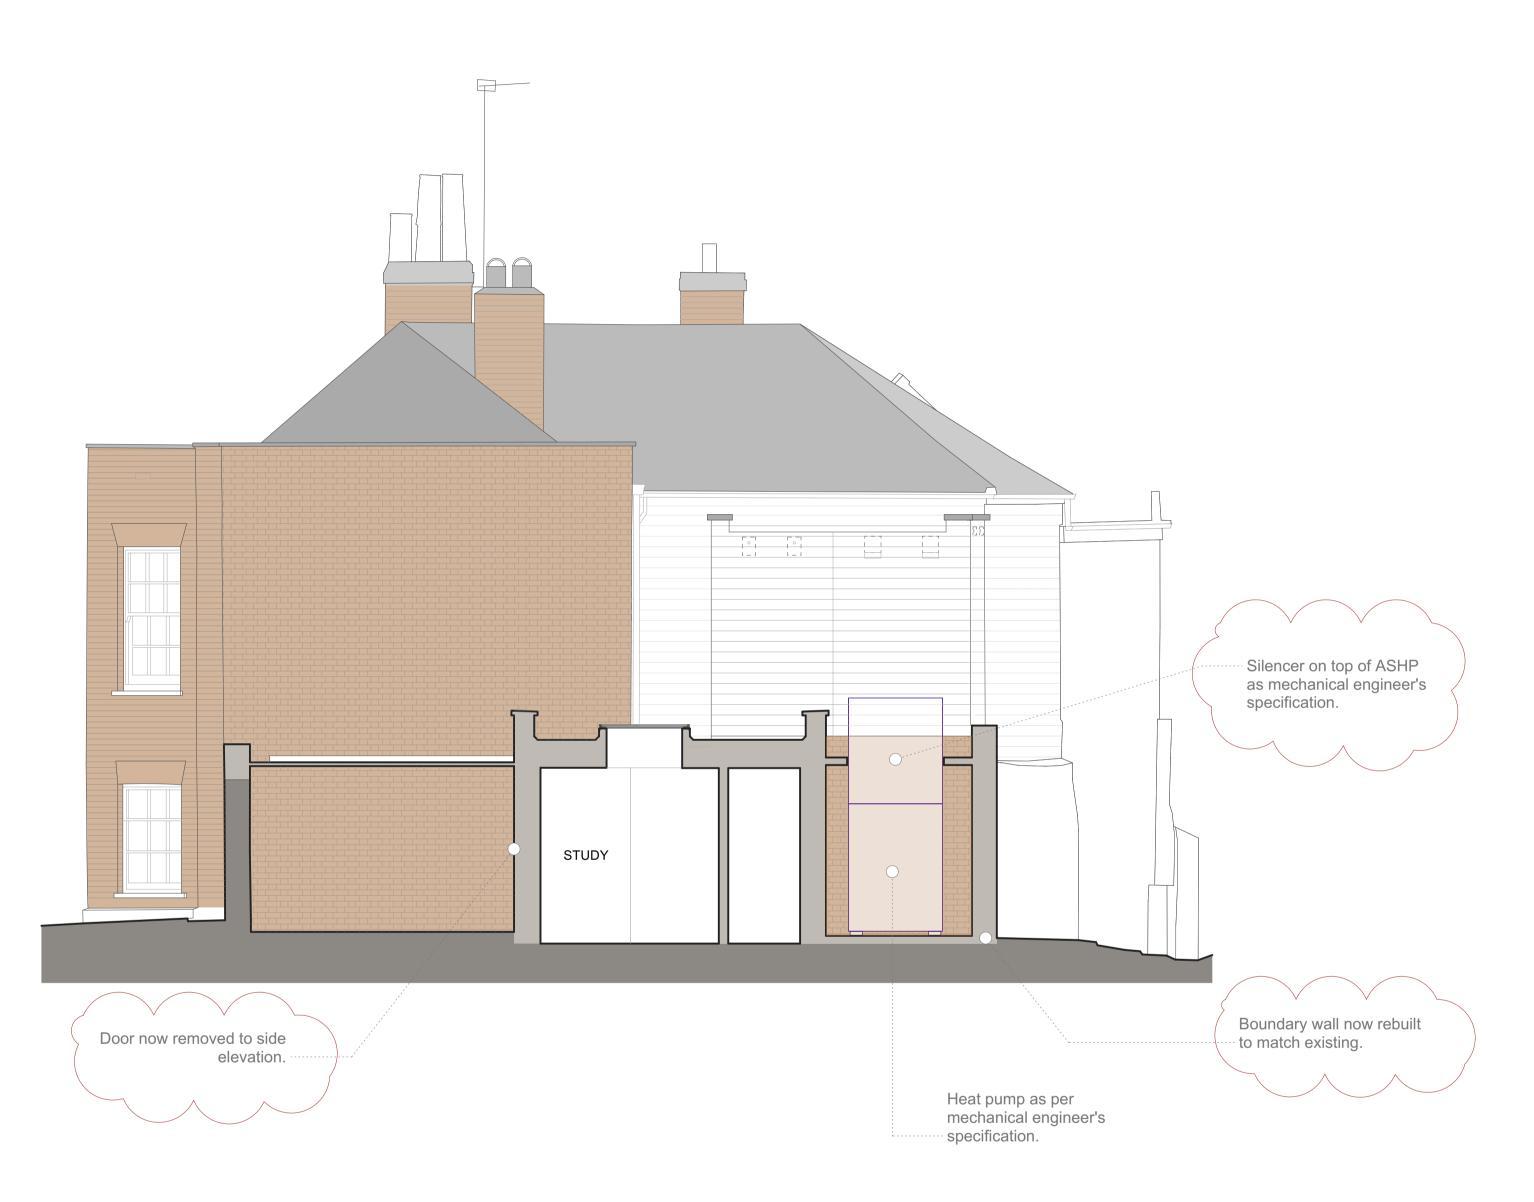

P - SEC - Section EE P212 Structure
Existing Construction New Construction --- Boundary

Section E-E

General Notes

- All dimensions to be verified on site
- To be read in conjunction with all relevant documents
- In the event of discrepancy notify the Architect immediately - All steel structural elements to be finished with intumescent coating. 30 minutes fire resistance. For all structural elements and connection
- see SE drawings. This document is copyright of Hugh Cullum Architects Ltd
- Issue Status - SK Sketch -T Tender - P Permissions - D Design - E Existing Condition - C Contract Latest Revisions