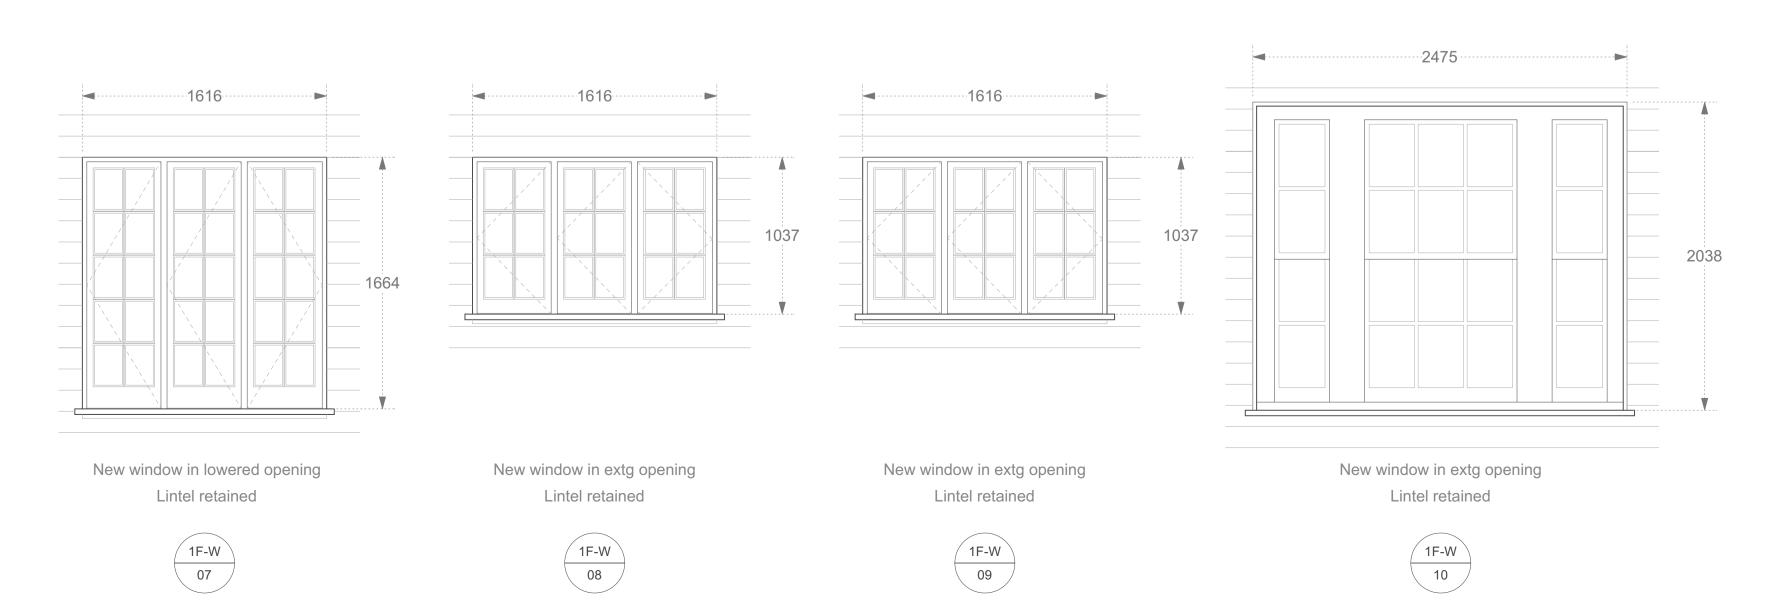

1530 -----

New window in new opening

GF-W 01

General Notes

Issue Status - SK Sketch

- D Design

Latest Revisions

REV NOTE