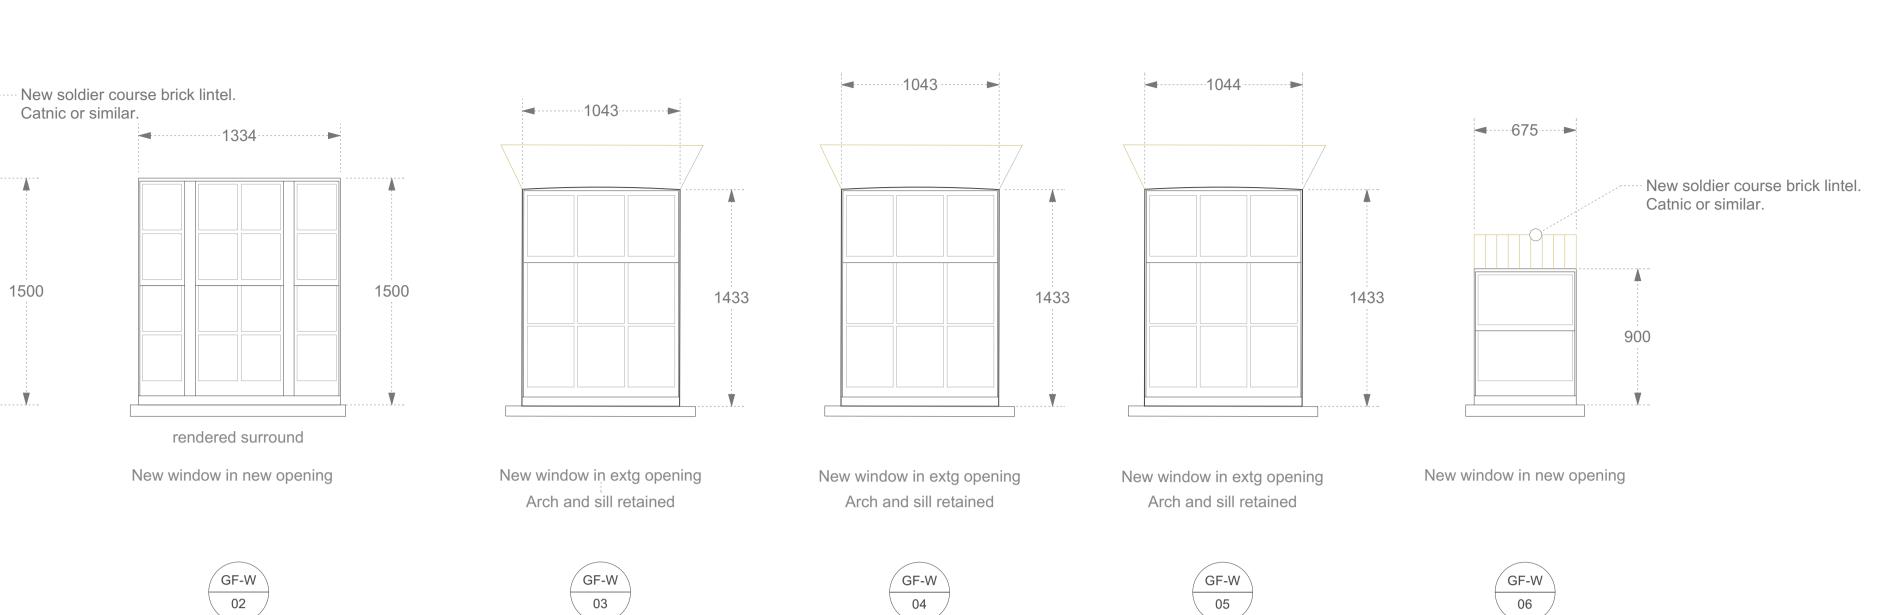

1530 -----

New window in new opening

GF-W 01

General Notes

Issue Status - SK Sketch

- D Design

Latest Revisions

REV NOTE