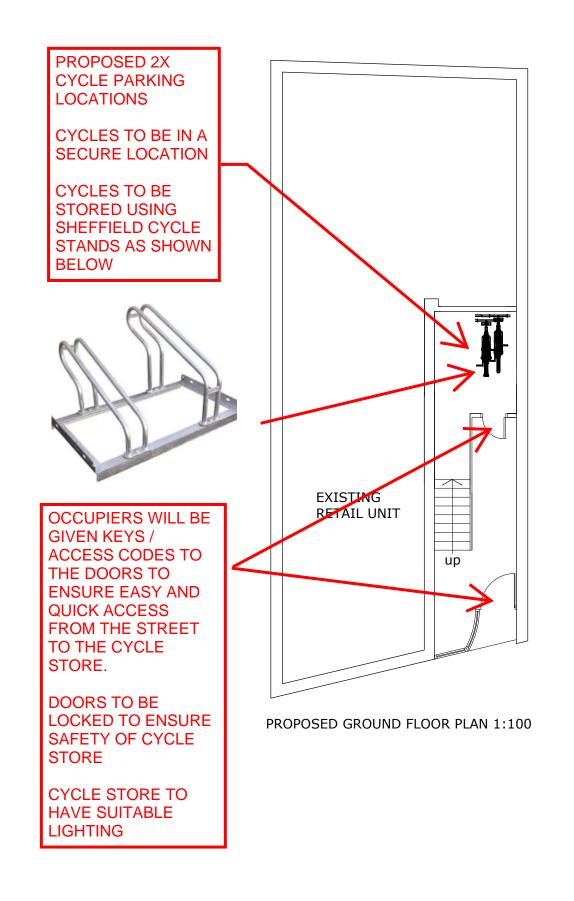

D:\OneDriveData\OneDrive - N Hillman & Sons Limited\REMOTE DRIVE\2023 Work\230117-26a York Street Twickenham Middlesex TW1 3LJ\Drawings\Xref\Xref\_Floor Plans.dwg

A3

|      |                                                                                                                                                                                                                            |                                |      |       |     | D CLEARANCES TO<br>WORKS COMMENC                  |             |  |
|------|----------------------------------------------------------------------------------------------------------------------------------------------------------------------------------------------------------------------------|--------------------------------|------|-------|-----|---------------------------------------------------|-------------|--|
|      | ALL C                                                                                                                                                                                                                      | OTHER PRO                      | JECT | RELA  | TED | EAD IN CONJUNC<br>DRAWINGS, SPE<br>A SINGLE PROJE | CIFICATIONS |  |
|      | ANY DISCREPANCY BETWEEN THIS DRAWING, OTHER<br>DRAWINGS FORMING PART OF THIS CONTRACT, OR THE<br>SPECIFICATION / BILLS OF QUANTITIES MUST BE<br>CLARIFIED BEFORE COMMENCEMENT OF ANY WORK OR<br>ORDERING OF ANY MATERIALS. |                                |      |       |     |                                                   |             |  |
|      | SHOU                                                                                                                                                                                                                       |                                | ADEF | R REC |     | R OR PROJECT MA<br>E CLARIFICATION                |             |  |
|      | THE COPYRIGHT OF THE DRAWING AND DESIGN IS THE<br>PROPERTY OF THE COMPANY. THIS INFORMATION HAS BEE<br>ISSUED UNDER SPECIFIC TERMS FOR THIS PROJECT AND                                                                    |                                |      |       |     |                                                   |             |  |
|      |                                                                                                                                                                                                                            |                                |      |       |     | ODUCED ACCORE                                     |             |  |
|      |                                                                                                                                                                                                                            |                                |      |       |     |                                                   |             |  |
|      |                                                                                                                                                                                                                            |                                |      |       |     |                                                   |             |  |
|      |                                                                                                                                                                                                                            |                                |      |       |     |                                                   |             |  |
|      |                                                                                                                                                                                                                            |                                |      |       |     |                                                   |             |  |
|      |                                                                                                                                                                                                                            |                                |      |       |     |                                                   |             |  |
|      |                                                                                                                                                                                                                            |                                |      |       |     |                                                   |             |  |
|      |                                                                                                                                                                                                                            |                                |      |       |     |                                                   |             |  |
|      |                                                                                                                                                                                                                            |                                |      |       |     |                                                   |             |  |
|      |                                                                                                                                                                                                                            |                                |      |       |     |                                                   |             |  |
|      |                                                                                                                                                                                                                            |                                |      |       |     |                                                   |             |  |
|      | P1                                                                                                                                                                                                                         | 19.01.23                       | sc   | -     | PLA | NNING ISSUE                                       |             |  |
|      | Rev                                                                                                                                                                                                                        | Date                           | Ву   | Chk   | Con | nment                                             |             |  |
|      | Client:<br>Ultra Blue Ltd                                                                                                                                                                                                  |                                |      |       |     |                                                   |             |  |
|      |                                                                                                                                                                                                                            |                                |      |       |     |                                                   |             |  |
|      | Pro                                                                                                                                                                                                                        | Project Title:                 |      |       |     |                                                   |             |  |
|      | Prior Approval Application<br>26a York Street                                                                                                                                                                              |                                |      |       |     |                                                   |             |  |
|      |                                                                                                                                                                                                                            | Twickenham, Middx. TW1 3LJ     |      |       |     |                                                   |             |  |
|      | Dra                                                                                                                                                                                                                        | awing Tit                      | le:  |       |     |                                                   |             |  |
|      |                                                                                                                                                                                                                            | Proposed Floor Plans           |      |       |     |                                                   |             |  |
|      | Sta                                                                                                                                                                                                                        | Status:<br>PLANNING ISSUE      |      |       |     |                                                   |             |  |
|      | Drawn By: Designed By: Checked By: Approved By:                                                                                                                                                                            |                                |      |       |     |                                                   |             |  |
|      | 0                                                                                                                                                                                                                          | SC                             |      |       |     | -<br>Scale @                                      |             |  |
| 9 10 | _                                                                                                                                                                                                                          | 19/01/<br>No/ File F           | Ref  |       |     | 1:10                                              |             |  |
|      | Dra                                                                                                                                                                                                                        | 230117 Drawing Number Revision |      |       |     |                                                   |             |  |
|      | 002 P1                                                                                                                                                                                                                     |                                |      |       |     |                                                   |             |  |