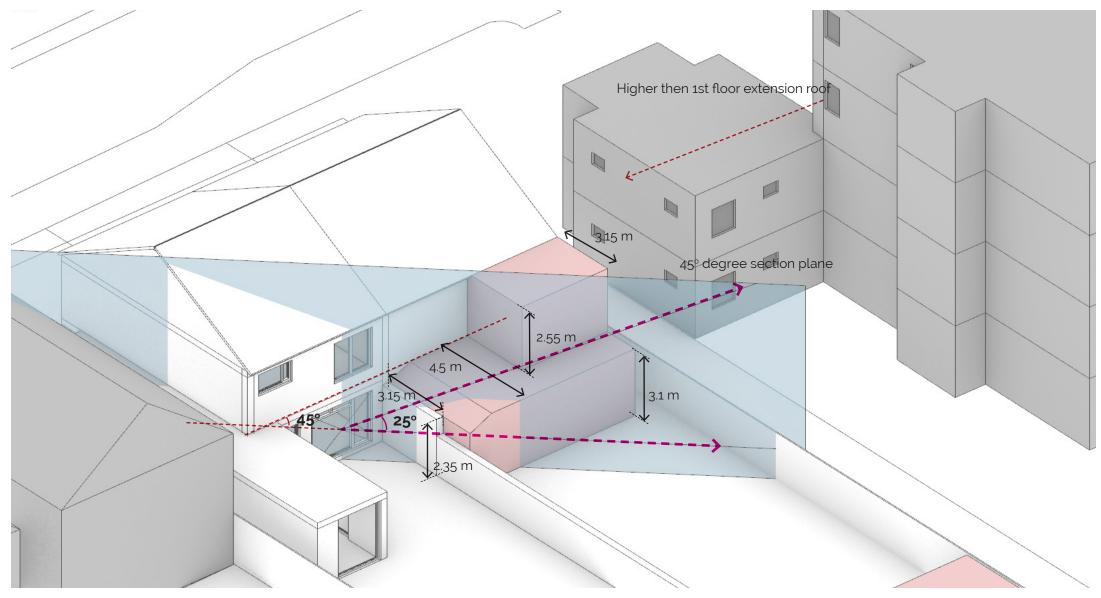

ALLZA Design & Creative

Existing boundary wall

The set back design articulation around the existing boundary wall enables the proposed rear extension for 94 Temple Sheen to comply with the 25 degree rule.