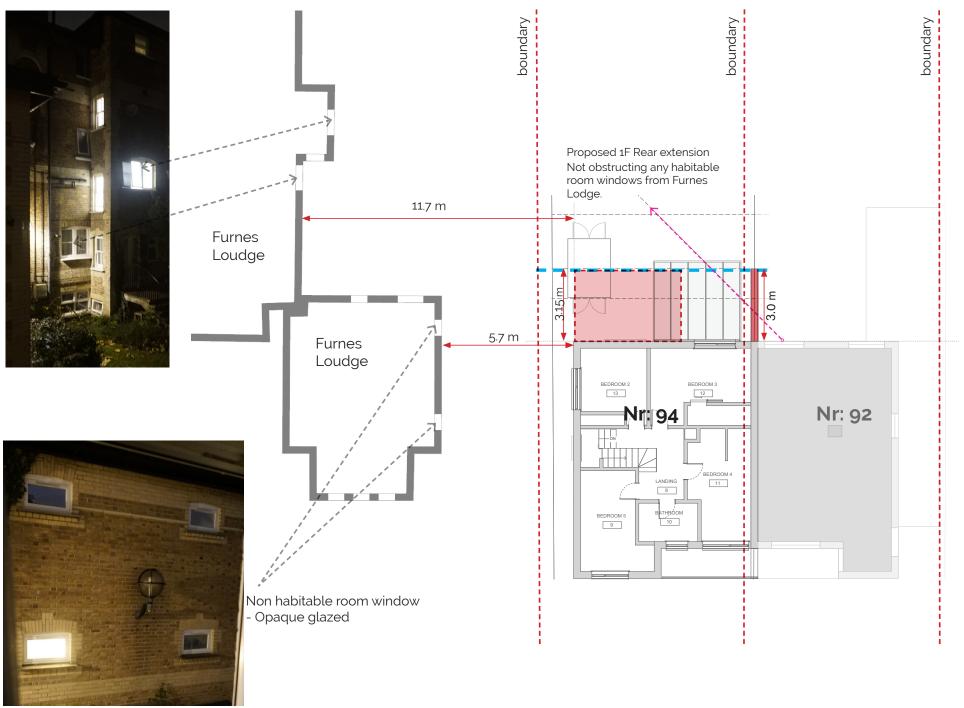

This image, taken from the midpoint of the nearest window of the neighboring property, demonstrates that the proposed rear additions for 94 Temple Sheen are not visible from this window due to the existing boundary wall.