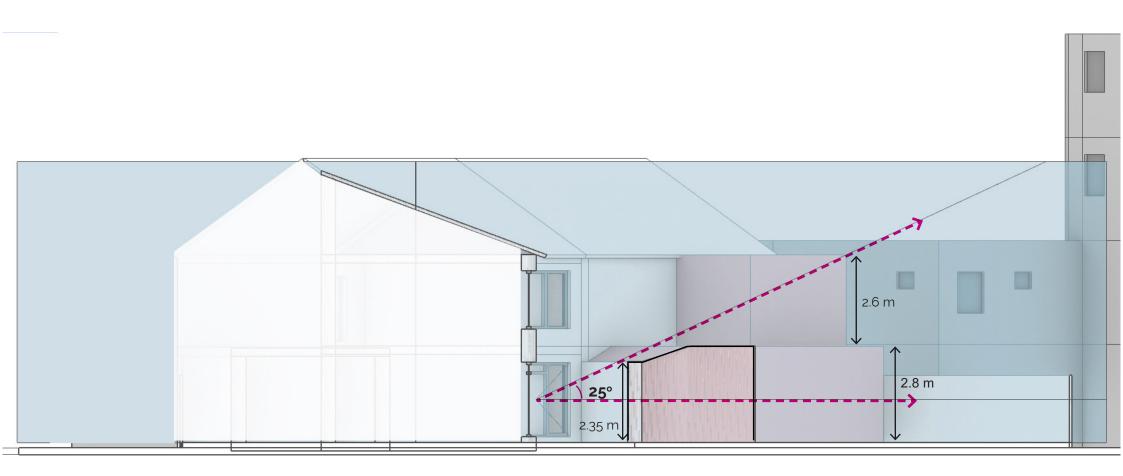

## **Ground Floor**

This image illustrates that the 25-degree line from the nearest window of the neighboring property clears both the existing boundary wall and the proposed extension, indicating that our proposed design will not obstruct daylight.

This image illustrates that the 25-degree line from the nearest window of the neighboring property clears both the existing boundary wall and the proposed extension, indicating that our proposed design will not obstruct daylight.

ALLZA Design & Creative

Existing boundary wall

The set back design articulation around the existing boundary wall enables the proposed rear extension for 94 Temple Sheen to comply with the 25 degree rule.