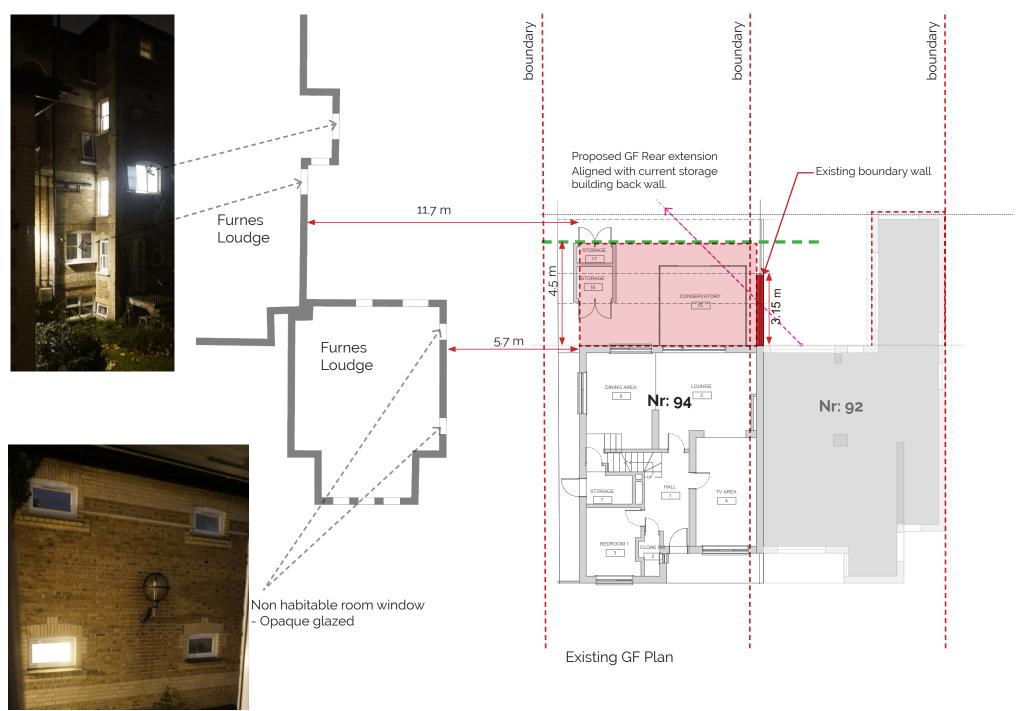

## **Ground Floor**

This image illustrates that the 25-degree line from the nearest window of the neighboring property clears both the existing boundary wall and the proposed extension, indicating that our proposed design will not obstruct daylight.

This image illustrates that the 25-degree line from the nearest window of the neighboring property clears both the existing boundary wall and the proposed extension, indicating that our proposed design will not obstruct daylight.