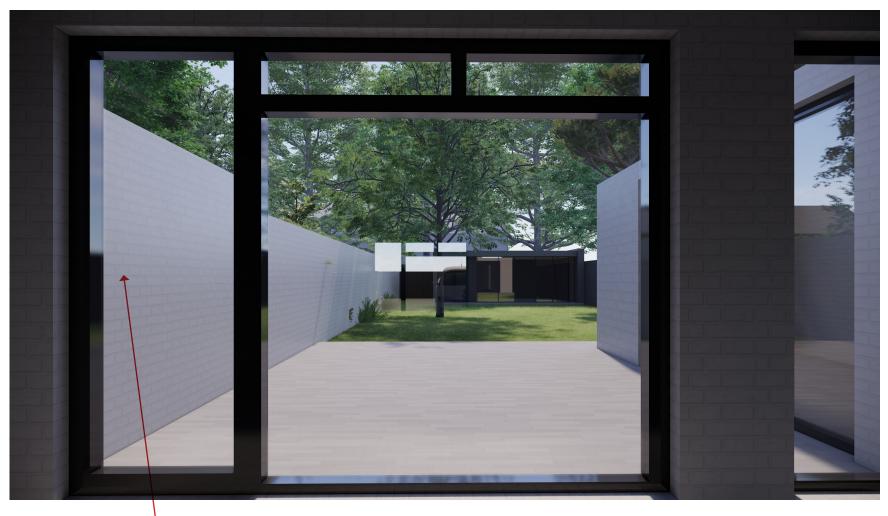

This image, taken from the midpoint of the nearest window of the neighboring property, demonstrates that the proposed rear additions for 94 Temple Sheen are not visible from this window due to the existing boundary wall.