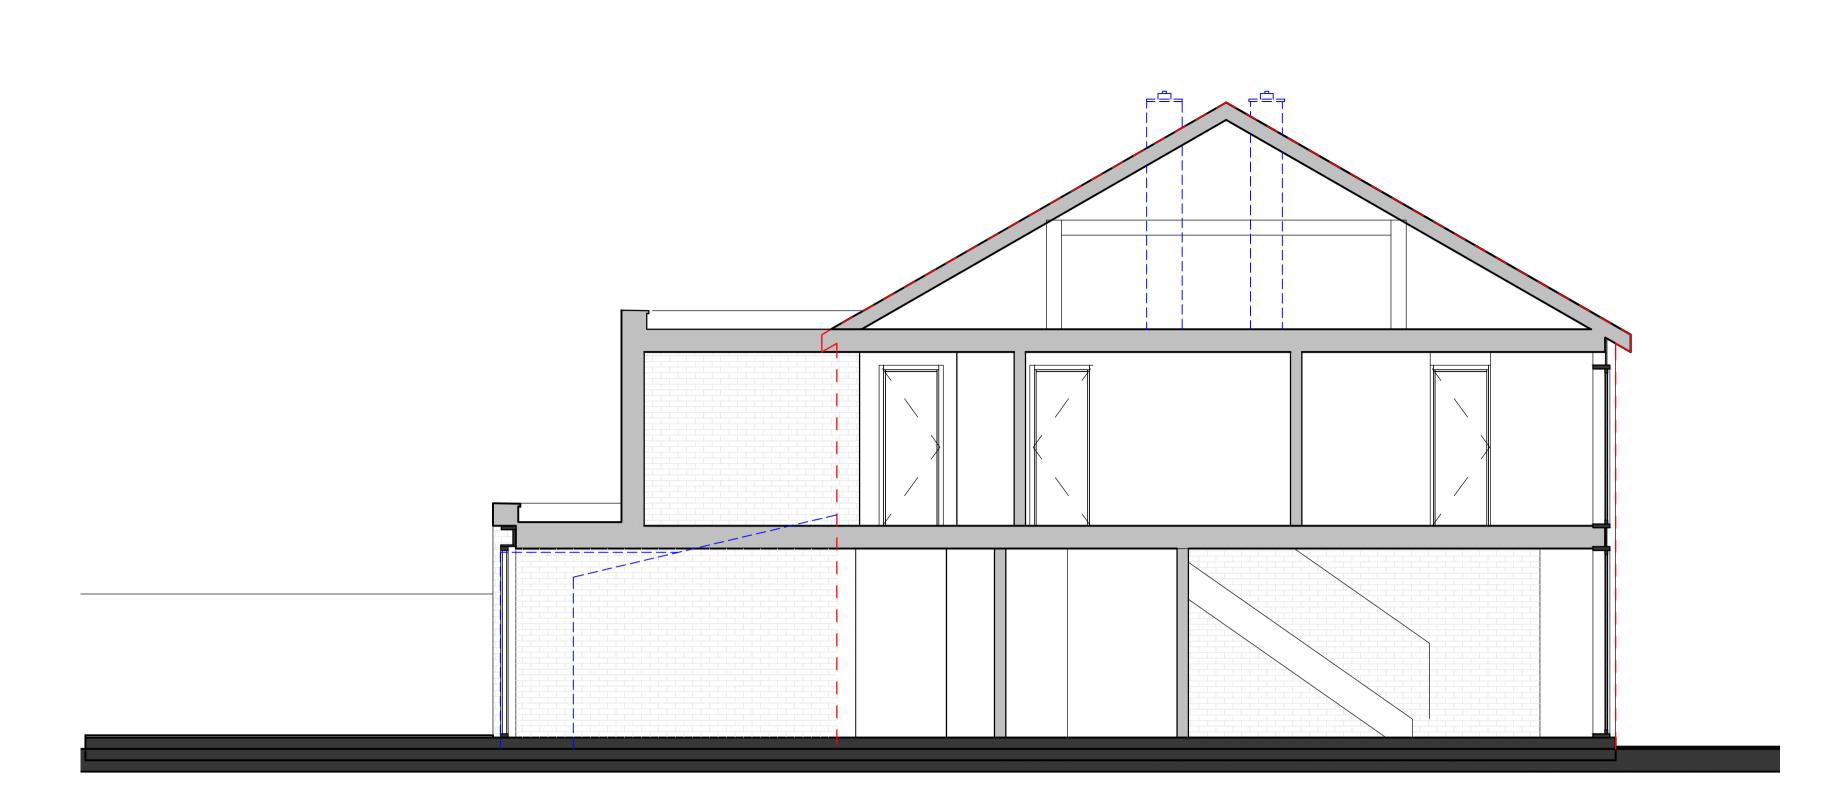

Proposed Section A

1:50

Proposed Section B
1:50

Proposed Roof Plan
1:50

ALLZA DESIGN & CREATIVE

Chiswick Business Park, Building 3 W4 5YA, London T +447342843559 www.allza.org

SCHEME DESIGN SUBJECT TO BUILDING CONTROL FINAL APPROVAL.

ALL DIMENSIONS ARE TO FINISHES

— — Outline of existing property

PROJECT NORTH

94 Temple Sheen Rd.

DRAWING NR R103

**SW14 7RR** 

TITLE

Proposed Rear Extension and External Alterations - Sections & Roof Plan