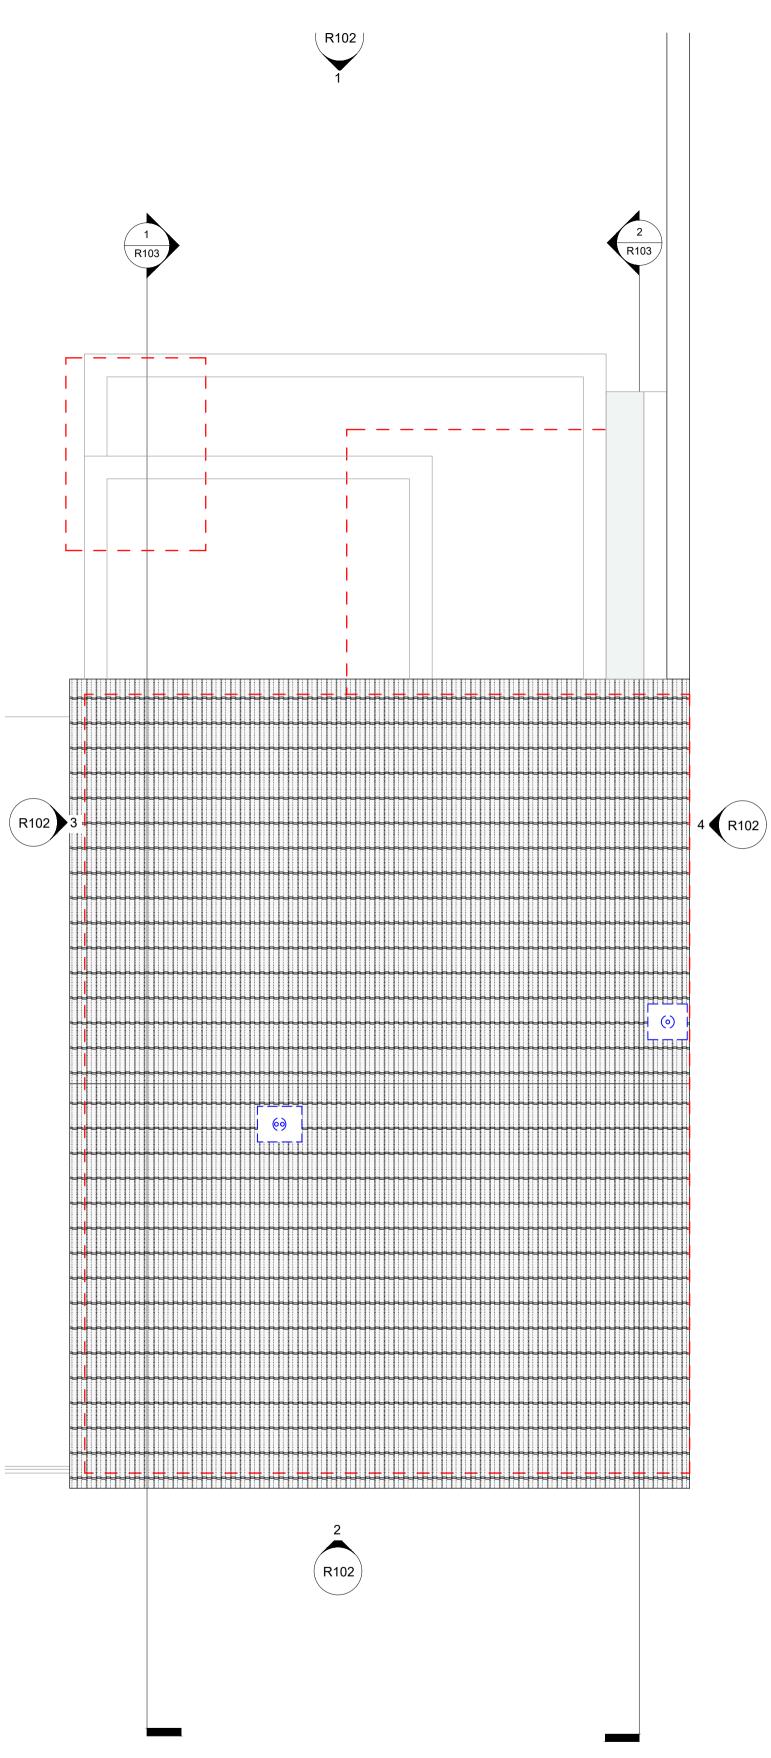

Proposed Section A

1:50

Proposed Section B
1:50

Proposed Roof Plan
1:50

ALLZA DESIGN & CREATIVE

Chiswick Business Park, Building 3 W4 5YA, London T +447342843559 www.allza.org

SCHEME DESIGN SUBJECT TO BUILDING CONTROL FINAL APPROVAL.

ALL DIMENSIONS ARE TO FINISHES

— — Outline of existing property

PROJECT NORTH

94 Temple Sheen Rd.

DRAWING NR R103

**SW14 7RR** 

TITLE

Proposed Rear Extension and External Alterations - Sections & Roof Plan