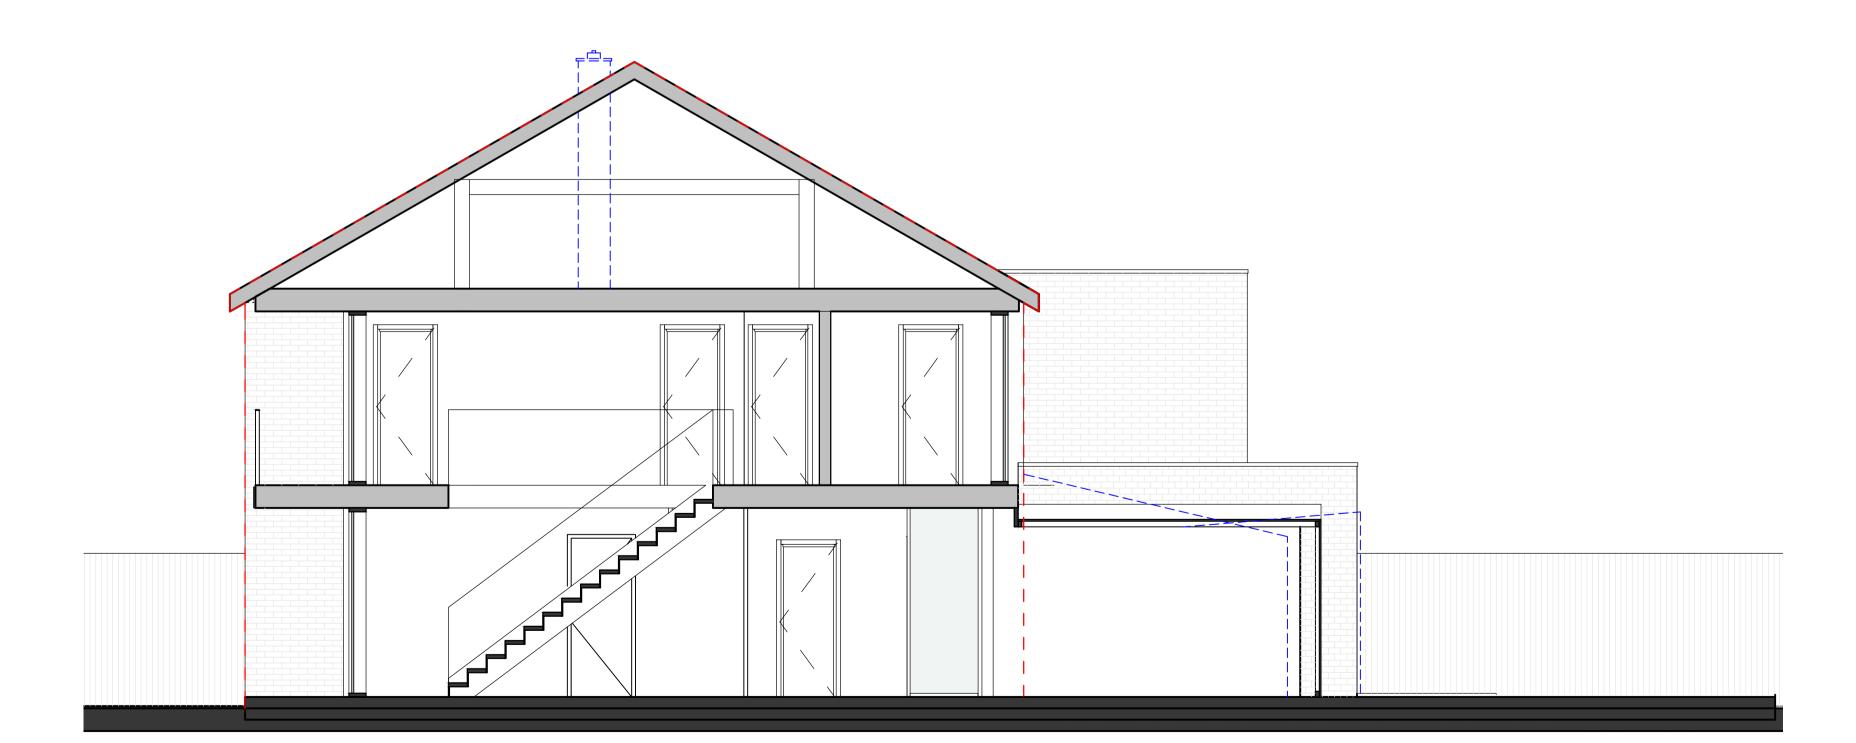

Proposed Section A

1:50

Proposed Section B
1:50

Proposed Roof Plan
1:50

ALLZA DESIGN & CREATIVE

Chiswick Business Park, Building 3 W4 5YA, London T +447342843559 www.allza.org

SCHEME DESIGN SUBJECT TO BUILDING CONTROL FINAL APPROVAL.

ALL DIMENSIONS ARE TO FINISHES

— — Outline of existing property

PROJECT NORTH

94 Temple Sheen Rd.

DRAWING NR R103

**SW14 7RR** 

TITLE

Proposed Rear Extension and External Alterations - Sections & Roof Plan