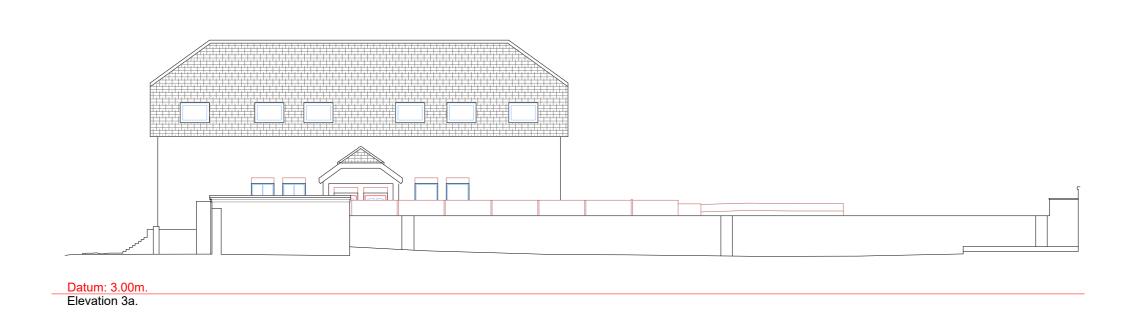

PROPOSED FLANK ELEVATION 3

- (7) Metal railings.
- (8) Painted timber trellis / fence.
- 9 Green roof.

(10) Built in brick bat boxes.

Job: 50 Station Rd, Barnes, London, SW13 OLP

Job No: 23581

**Scale:** 1:100 at A3

Dwg Name: Existing / Proposed GA - NW Elevation

D1 022 EXISTING REAR ELEVATION 4 (5) (5) 4 9 4 -(5) 1 Ellison Road 5 Ellison Road 1 Ellison Road Shared Garden Flats A-F

Paper Project of The Sawmills Duntshill Road London SW18 4QL