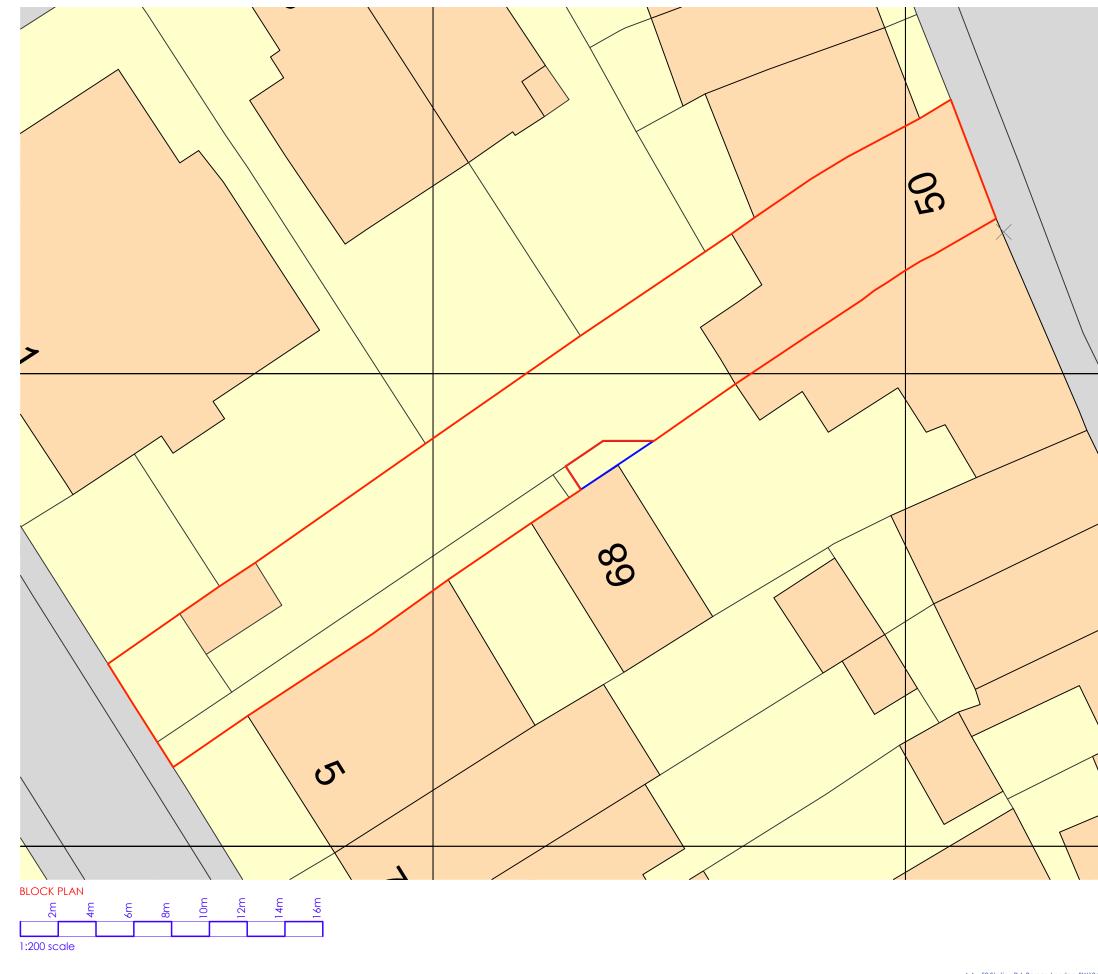

DEMISE LINE

NEIGHBOUR'S DEMISE

Paper Project architecture and design ltd
The Sawmills
Duntshill Road
London
SW18 4QL

t: 020 8947 0420

Date: Rev: Revision description:

Job: 50 Station Rd, Barnes, London, SW13 0LP Job No: 23581

Date: November 25, 2024 Scale: 1:1250 / 1:200 at A3 Status: PRE APPLICATION ADVICE

Dwg Name: Location / Block Plan
Dwg No: 23581\_PL\_001

Datum: 3.00m. Elevation 1.

Datum: 3.00m. Elevation 2.

Datum: 3.00m. Elevation 3.