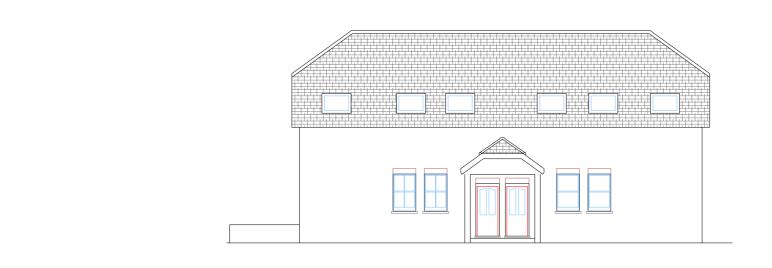

- Drawing Note Key: 1) Facing brick.
- (2) Facing brick detail.
- (3) Facing brick soldier coursing.
- (4) Timber framed windows / doors.
- (5) Stone panel detail.
- (6) slate tile clad pitched roof.

PROPOSED STREET ELEVATION 2

- (7) Metal railings.
- (8) Painted timber trellis / fence.
- (9) Green roof.

Job: 50 Station Rd, Barnes, London, SW13 OLP Job No: 23581

**Scale:** 1:100 at A3

Dwg Name: Existing / Proposed GA - SW Elevation