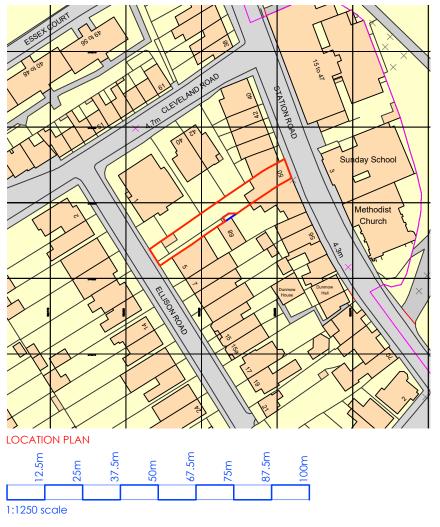

DEMISE LINE

NEIGHBOUR'S DEMISE

Paper Project architecture and design ltd
The Sawmills
Duntshill Road
London
SW18 4QL

t: 020 8947 0420

Date: Rev: Revision description:

Job: 50 Station Rd, Barnes, London, SW13 0LP Job No: 23581

Date: November 25, 2024 Scale: 1:1250 / 1:200 at A3 Status: PRE APPLICATION ADVICE

Dwg Name: Location / Block Plan
Dwg No: 23581\_PL\_001

Datum: 3.00m. Elevation 1.

Datum: 3.00m. Elevation 2.

Datum: 3.00m. Elevation 3.