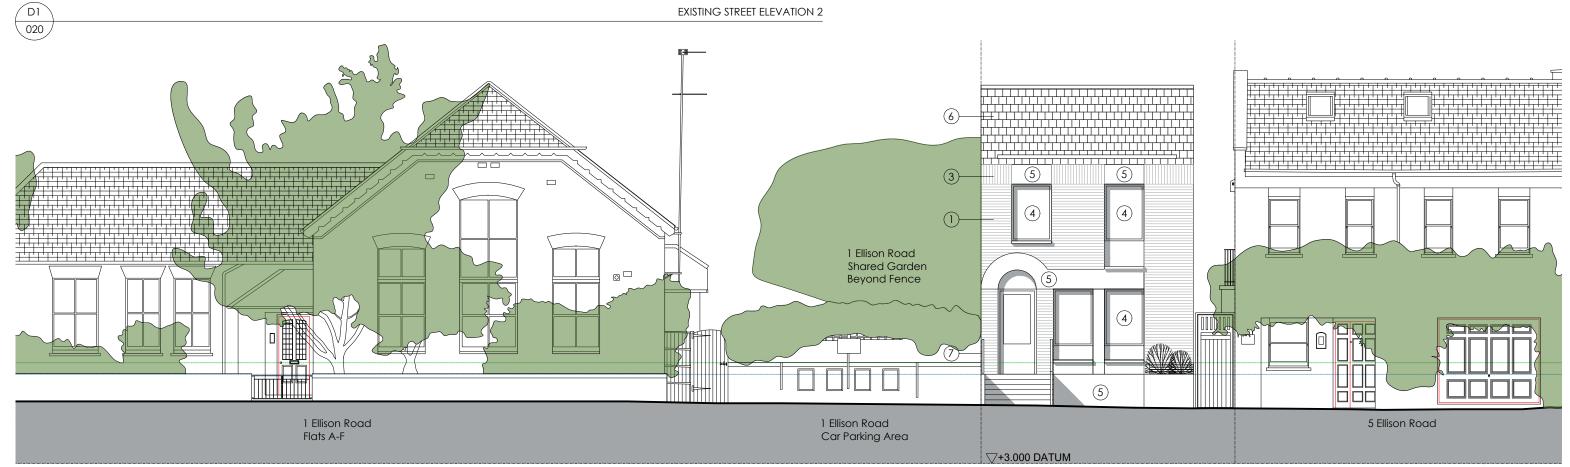

- Drawing Note Key: 1) Facing brick.
- (2) Facing brick detail.
- (3) Facing brick soldier coursing.
- (4) Timber framed windows / doors.
- (5) Stone panel detail.
- (6) slate tile clad pitched roof.

PROPOSED STREET ELEVATION 2

- (7) Metal railings.
- (8) Painted timber trellis / fence.
- (9) Green roof.

Job: 50 Station Rd, Barnes, London, SW13 OLP Job No: 23581

**Scale:** 1:100 at A3

Dwg Name: Existing / Proposed GA - SW Elevation