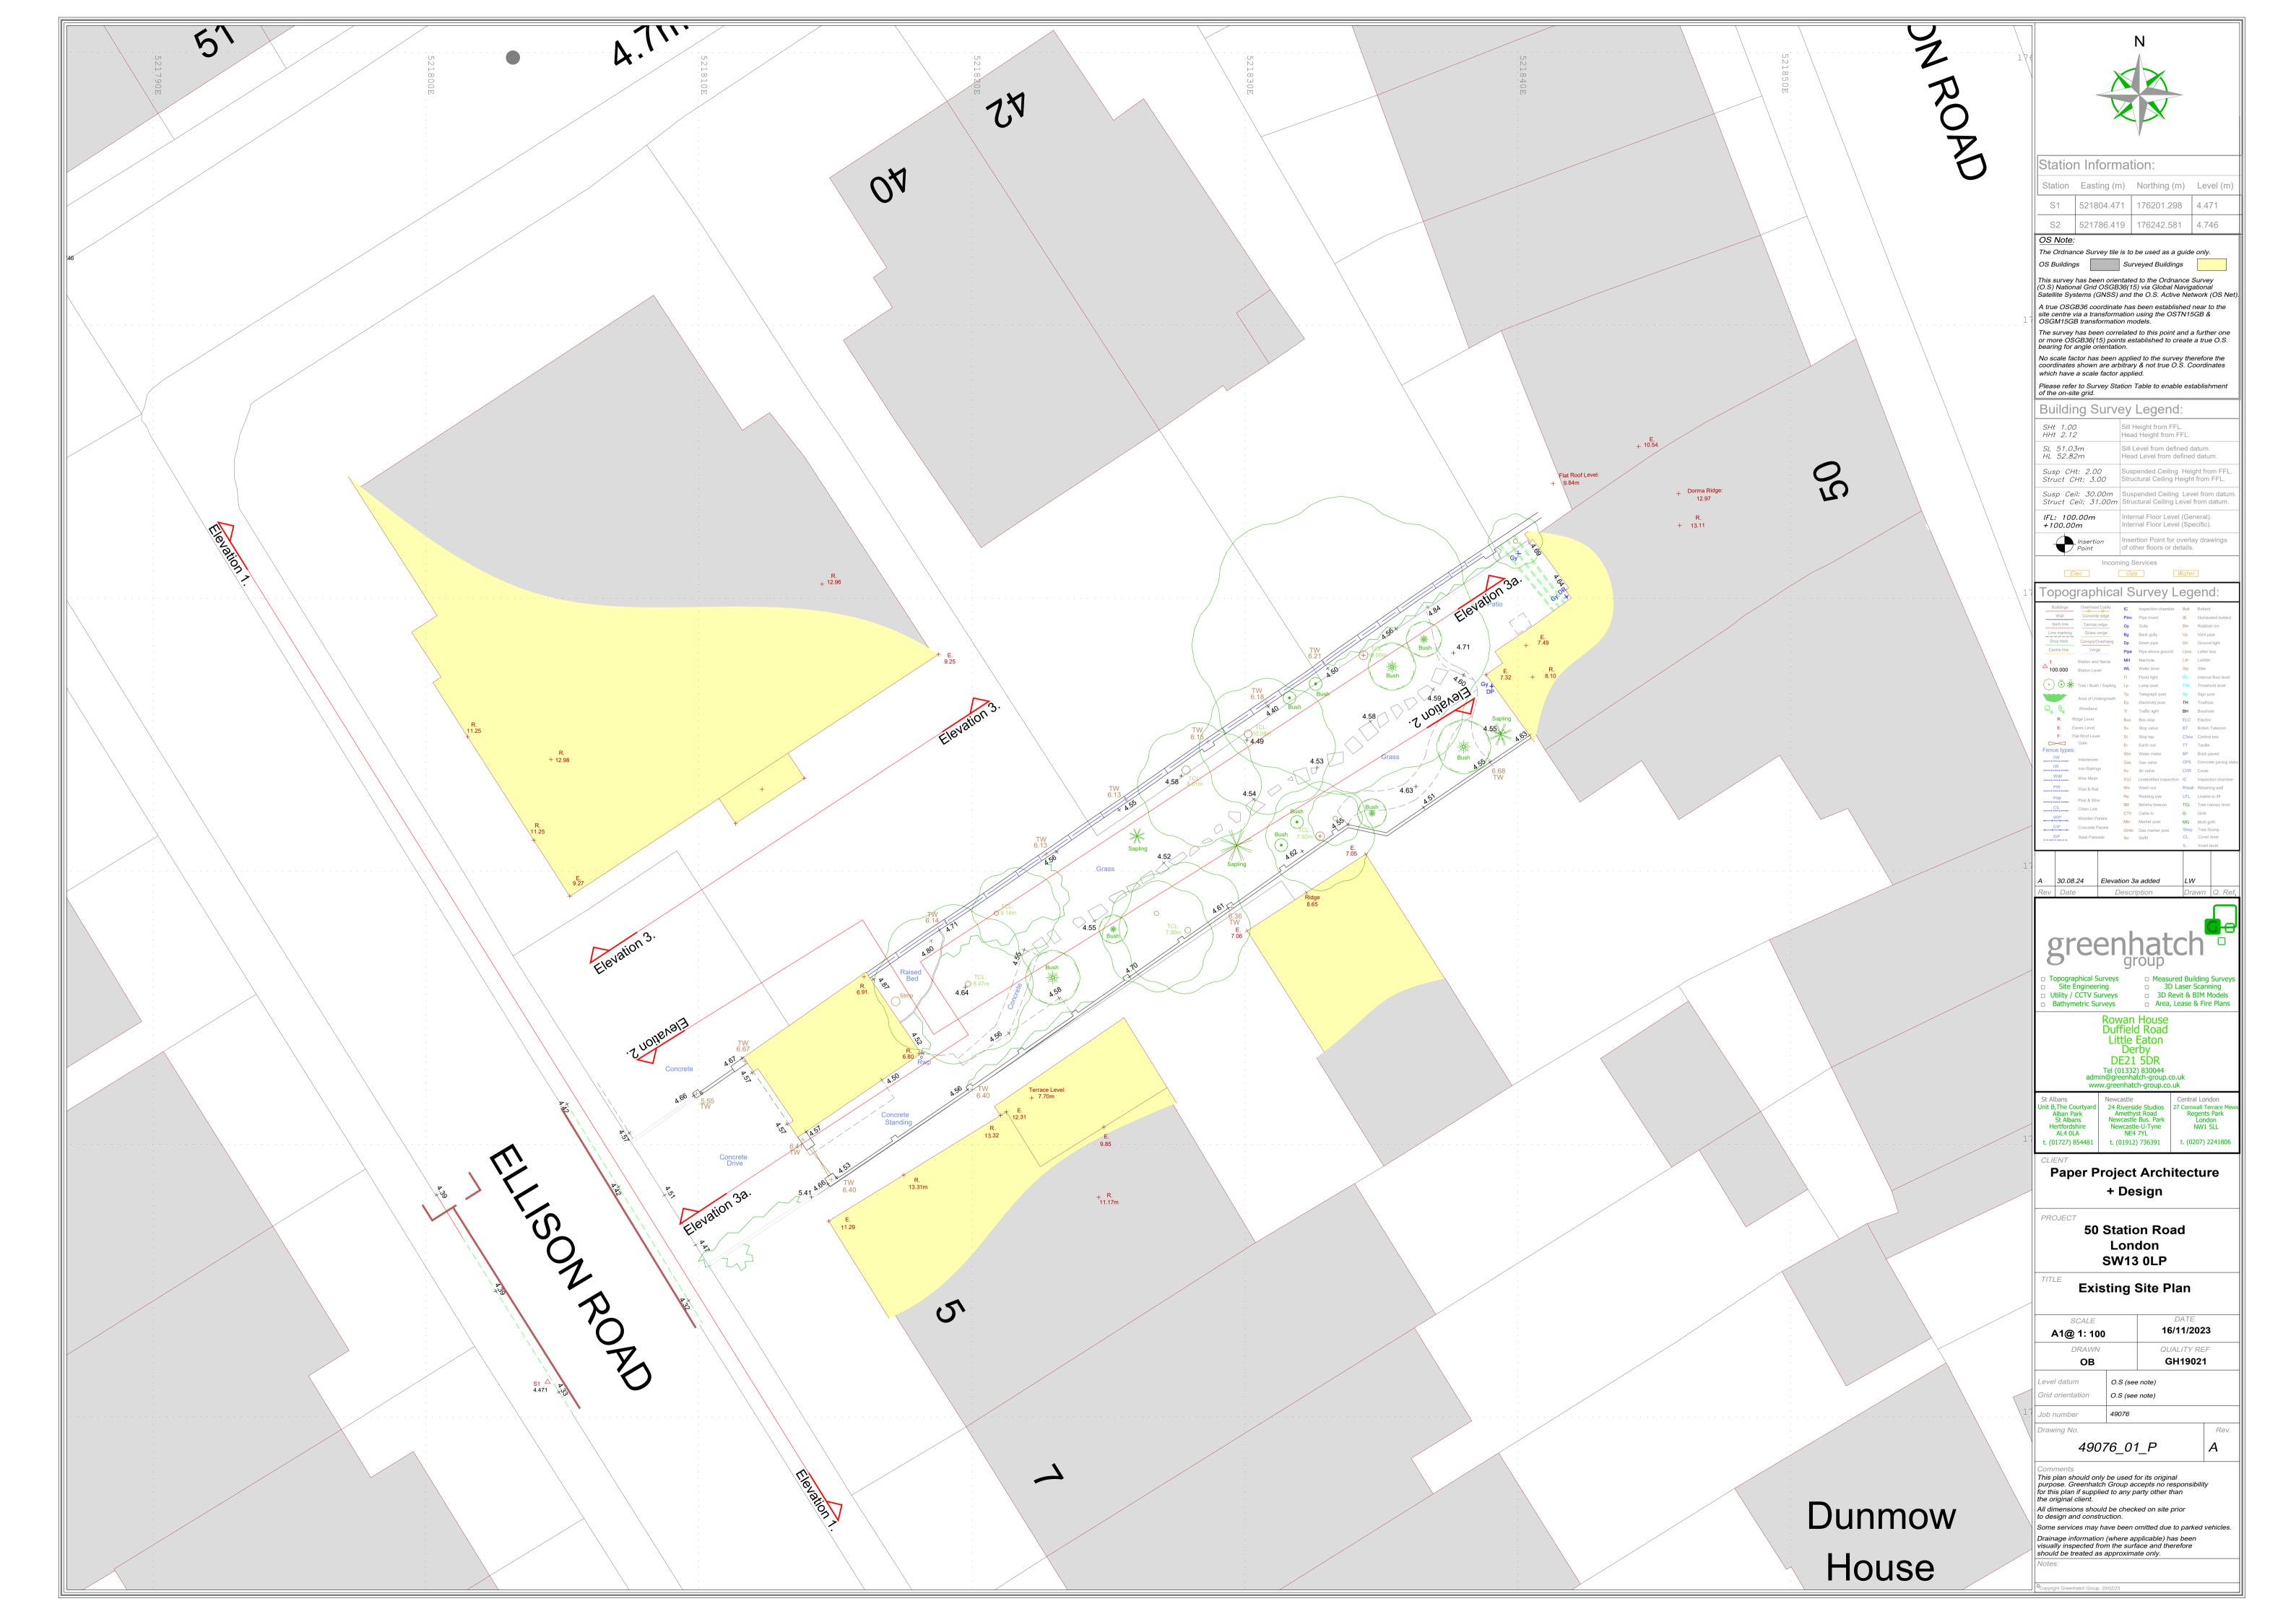

OS Note: OS Buildings Surveyed Buildings This survey has been orientated to the Ordnance Survey (O.S) National Grid OSGB36(15) via Global Navigational Satellite Systems (GNSS) and the O.S. Active Network (O. A true OSGB36 coordinate has been established near to the site centre via a transformation using the OSTN15GB & OSGM15GB transformation models. The survey has been correlated to this point and a further one or more OSGB36(15) points established to create a true O.S. bearing for angle orientation. Building Survey Legend: opographical Survey Legend:

Comments
This plan should only be used for its original purpose. Greenhatch Group accepts no responsibility for this plan if supplied to any party other than the original client.
All dimensions should be checked on site prior to design and construction.
Some services may have been omitted due to parked vehicles.