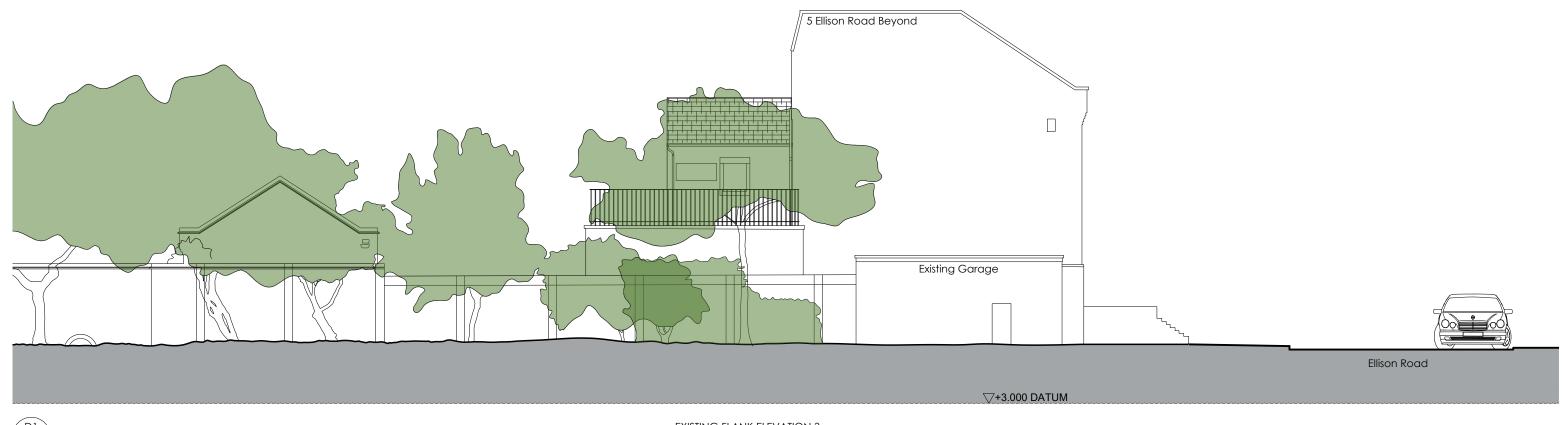

O.S (see note) 49076 49076\_02\_E

Comments
This plan should only be used for its original purpose. Greenhatch Group accepts no responsibility for this plan if supplied to any party other than the original client.
All dimensions should be checked on site prior to design and construction.
Some services may have been omitted due to parked vehicles.







- Drawing Note Key: 1) Facing brick.
- (2) Facing brick detail.
- (3) Facing brick soldier coursing.
- (4) Timber framed windows / doors.
- (5) Stone panel detail.
- (6) slate tile clad pitched roof.

PROPOSED STREET ELEVATION 2

- (7) Metal railings.
- (8) Painted timber trellis / fence.
- (9) Green roof.



Job: 50 Station Rd, Barnes, London, SW13 OLP Job No: 23581

**Scale:** 1:100 at A3

Dwg Name: Existing / Proposed GA - SW Elevation





Paper Project of The Sawmills Duntshill Road London SW18 4QL

# Drawing Note Key:

- 1) Facing brick.
- (2) Facing brick detail.
- (3) Facing brick soldier coursing.
- (4) Timber framed windows / doors.
- (5) Stone panel detail.
- (6) slate tile clad pitched roof.

PROPOSED FLANK ELEVATION 3

- (7) Metal railings.
- (8) Painted timber trellis / fence.
- 9 Green roof.

(10) Built in brick bat boxes.



Job: 50 Station Rd, Barnes, London, SW13 OLP

Job No: 23581

**Scale:** 1:100 at A3

Dwg Name: Existing / Proposed GA - NW Elevation



D1 022 EXISTING REAR ELEVATION 4 (5) (5) 4 9 4 -(5) 1 Ellison Road 5 Ellison Road 1 Ellison Road Shared Garden Flats A-F

Paper Project of The Sawmills Duntshill Road London SW18 4QL

# Drawing Note Key:

1) Facing brick.

- (2) Facing brick detail.
- (3)