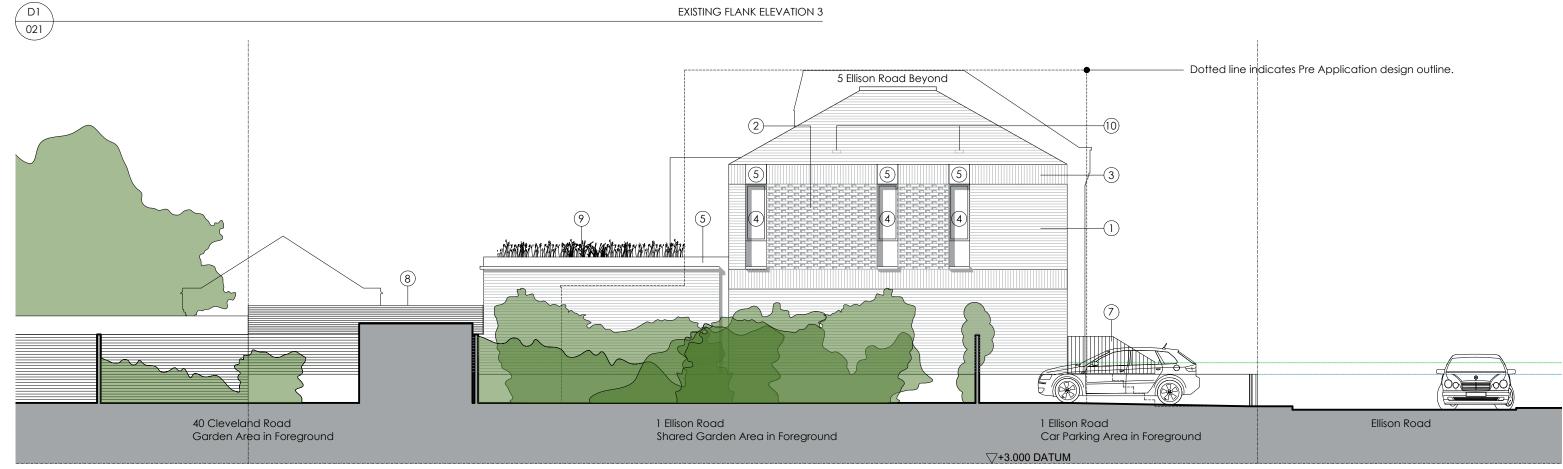

# Drawing Note Key:

- 1) Facing brick.
- (2) Facing brick detail.
- (3) Facing brick soldier coursing.
- (4) Timber framed windows / doors.
- (5) Stone panel detail.
- (6) slate tile clad pitched roof.

PROPOSED FLANK ELEVATION 3

- (7) Metal railings.
- (8) Painted timber trellis / fence.
- 9 Green roof.

(10) Built in brick bat boxes.

Job: 50 Station Rd, Barnes, London, SW13 OLP

Job No: 23581

**Scale:** 1:100 at A3