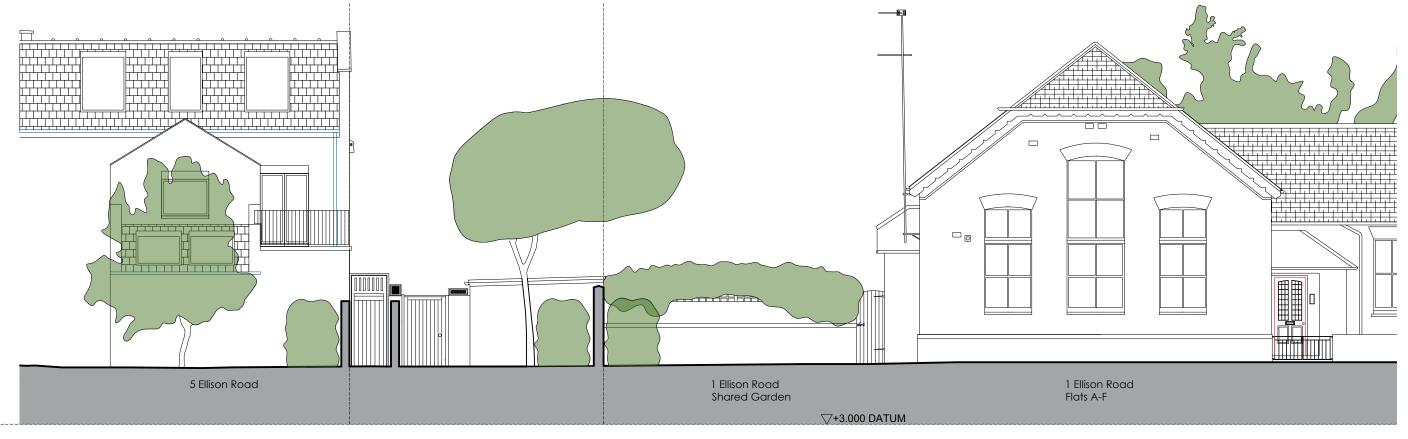

Dwg Name: Existing / Proposed GA - NW Elevation

D1 022 EXISTING REAR ELEVATION 4 (5) (5) 4 9 4 -(5) 1 Ellison Road 5 Ellison Road 1 Ellison Road Shared Garden Flats A-F

Paper Project of The Sawmills Duntshill Road London SW18 4QL