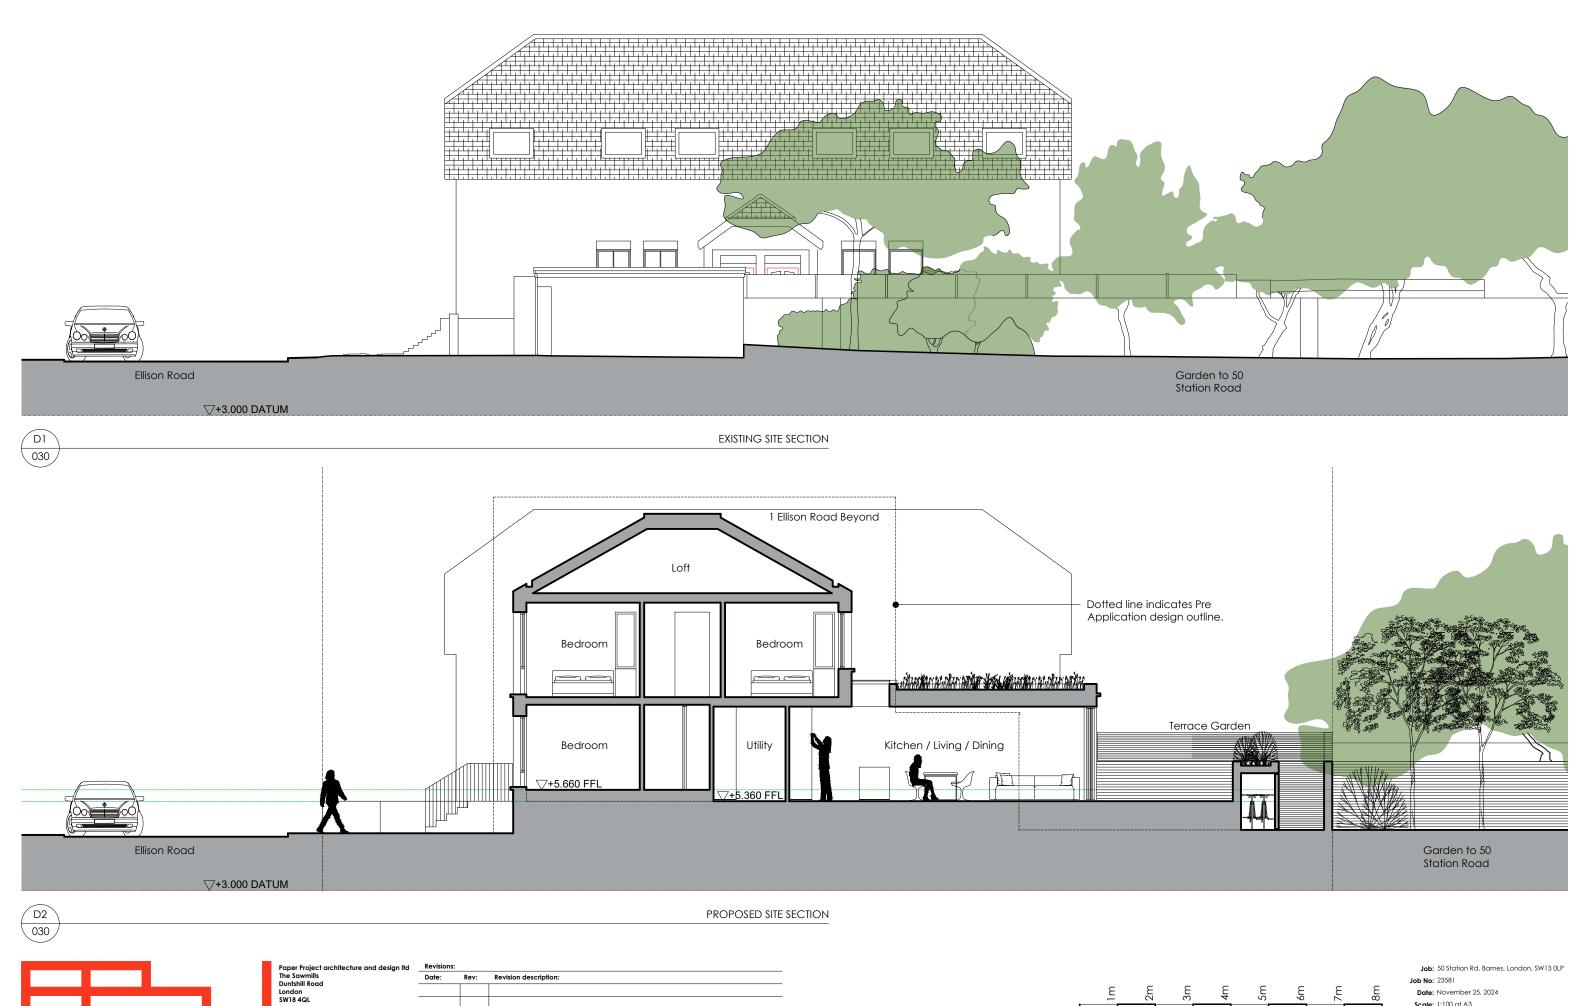

- Drawing Note Key: 1) Facing brick.
- (2) Facing brick detail.
- (3) Facing brick soldier coursing.
- (4) Timber framed windows / doors.
- (5) Stone panel detail.
- (6) slate tile clad pitched roof.

PROPOSED STREET ELEVATION 2

- (7) Metal railings.
- (8) Painted timber trellis / fence.
- (9) Green roof.

Job: 50 Station Rd, Barnes, London, SW13 OLP Job No: 23581

**Scale:** 1:100 at A3

Dwg Name: Existing / Proposed GA - SW Elevation

# Drawing Note Key:

- 1) Facing brick.
- (2) Facing brick detail.
- (3) Facing brick soldier coursing.
- (4) Timber framed windows / doors.
- (5) Stone panel detail.
- (6) slate tile clad pitched roof.

PROPOSED FLANK ELEVATION 3

- (7) Metal railings.
- (8) Painted timber trellis / fence.
- 9 Green roof.

(10) Built in brick bat boxes.

Job: 50 Station Rd, Barnes, London, SW13 OLP

Job No: 23581

**Scale:** 1:100 at A3