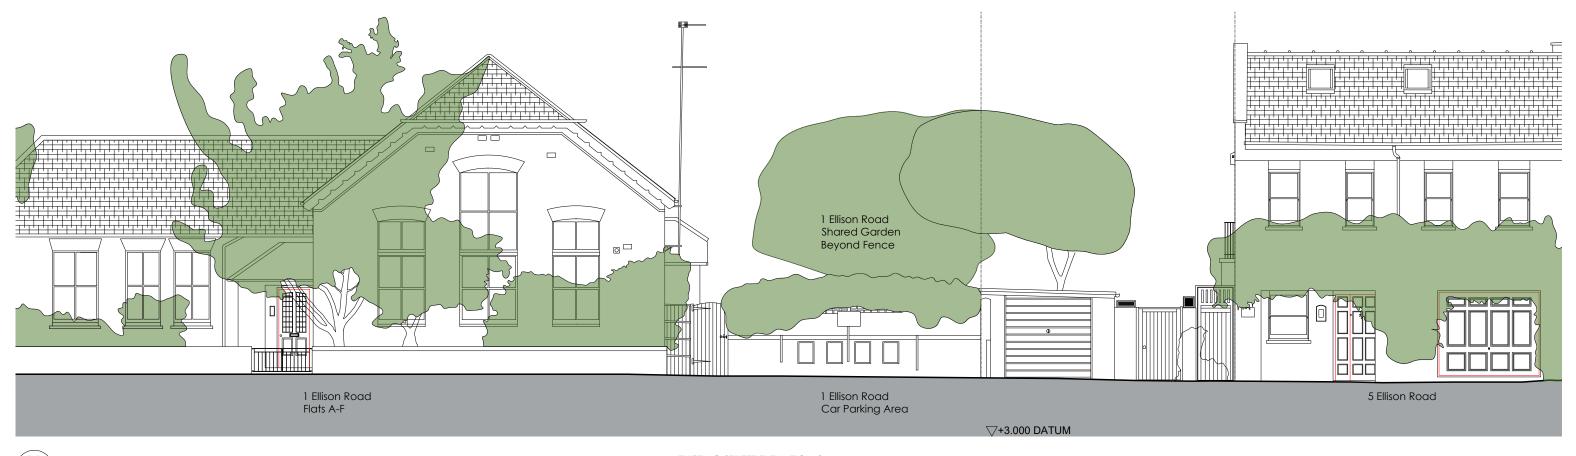

Dwg Name: Existing / Proposed GA - NW Elevation

D1 022 EXISTING REAR ELEVATION 4 (5) (5) 4 9 4 -(5) 1 Ellison Road 5 Ellison Road 1 Ellison Road Shared Garden Flats A-F

Paper Project of The Sawmills Duntshill Road London SW18 4QL

# Drawing Note Key:

1) Facing brick.

- (2) Facing brick detail.
- (3) Facing brick soldier coursing.
- (4) Timber framed windows / doors.
- (6) slate tile clad pitched roof. (7) Metal railings.
  - (8) Painted timber trellis / fence.

(5) Stone panel detail.

PROPOSED REAR ELEVATION 4

(9) Green roof.

▽+3.000 DATUM

Job: 50 Station Rd, Barnes, London, SW13 OLP Job No: 23581

**Scale:** 1:100 at A3

Dwg Name: Existing / Proposed GA - NE Elevation