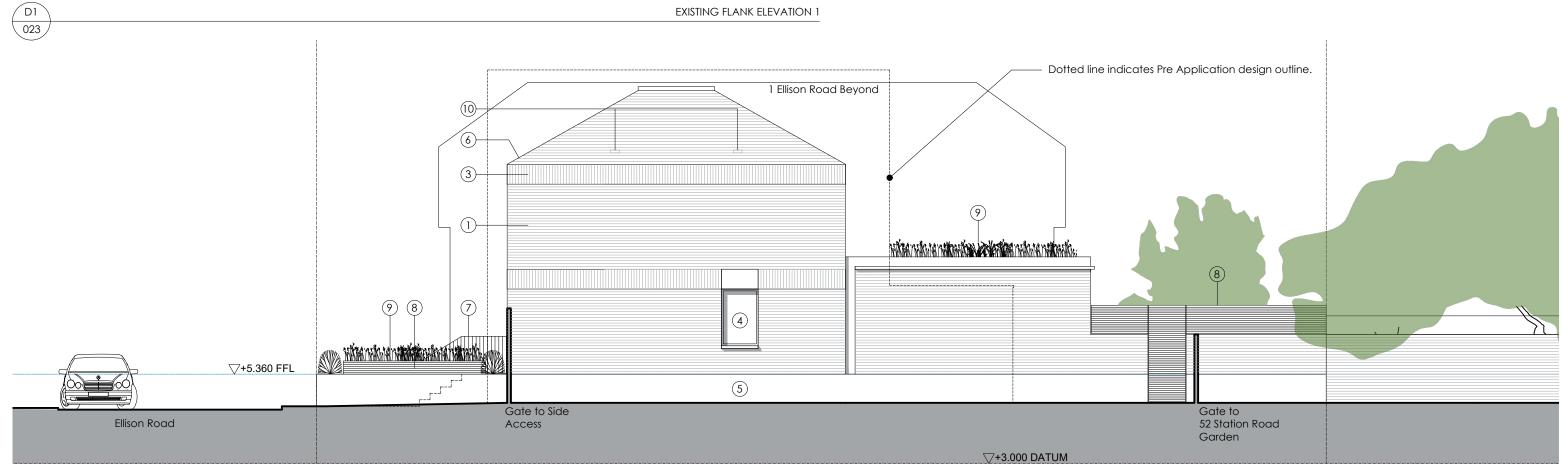

- Drawing Note Key: 1) Facing brick.
- (2) Facing brick detail.
- (3) Facing brick soldier coursing.
- (4) Timber framed windows / doors.
- (5) Stone panel detail.
- (6) slate tile clad pitched roof.

PROPOSED STREET ELEVATION 2

- (7) Metal railings.
- (8) Painted timber trellis / fence.
- (9) Green roof.

Job: 50 Station Rd, Barnes, London, SW13 OLP Job No: 23581

**Scale:** 1:100 at A3

Dwg Name: Existing / Proposed GA - SW Elevation

# Drawing Note Key:

- 1) Facing brick.
- (2) Facing brick detail.
- (3) Facing brick soldier coursing.
- (4) Timber framed windows / doors.
- (5) Stone panel detail.
- (6) slate tile clad pitched roof.

PROPOSED FLANK ELEVATION 3

- (7) Metal railings.
- (8) Painted timber trellis / fence.
- 9 Green roof.

(10) Built in brick bat boxes.

Job: 50 Station Rd, Barnes, London, SW13 OLP

Job No: 23581

**Scale:** 1:100 at A3