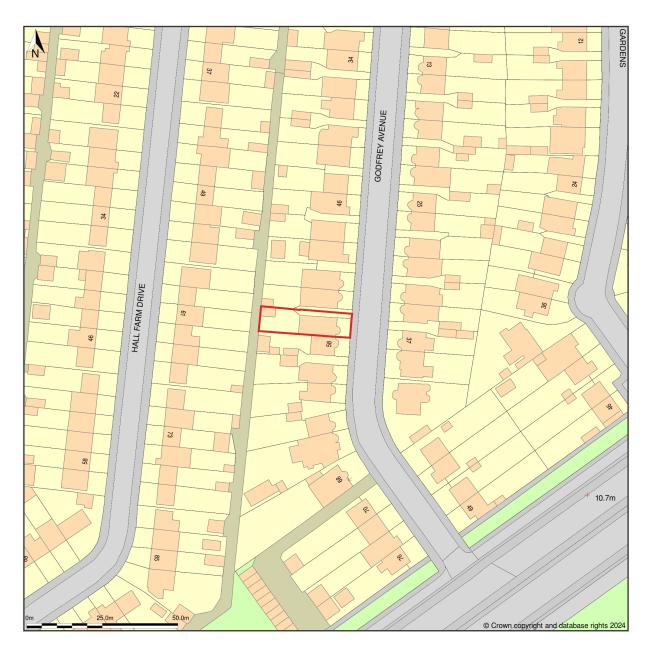

## 56, Godfrey Avenue, Twickenham, Richmond Upon Thames, TW2 7PF

Location Plan shows area bounded by: 514712.5, 173713.28 514912.5, 173913.28 (at a scale of 1:1250), OSGridRef: TQ14817381. The representation of a road, track or path is no evidence of a right of way. The representation of features as lines is no evidence of a property boundary.