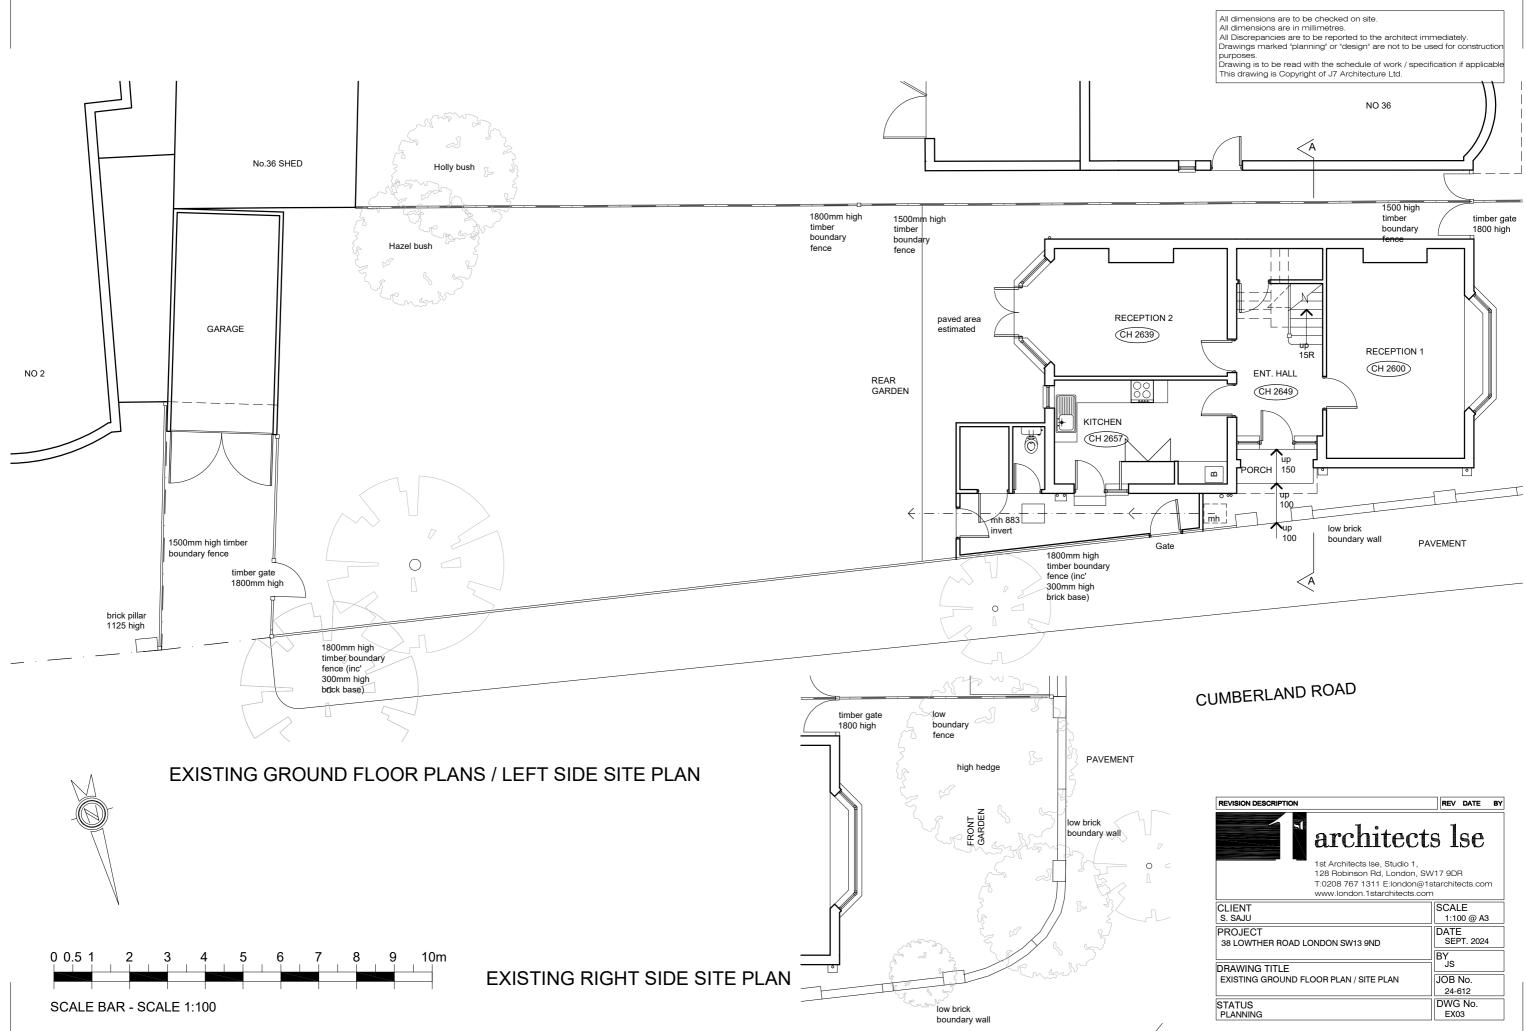

| REVISION DESCRIPTION                       |                                                                            | REV DATE BY        |
|--------------------------------------------|----------------------------------------------------------------------------|--------------------|
| SI SI                                      | architec                                                                   | ts lse             |
|                                            | 1st Architects Ise, Studio 1,<br>128 Robinson Rd, London,                  |                    |
|                                            | T:0208 767 1311 E:london@1starchitects.com<br>www.london.1starchitects.com |                    |
| CLIENT                                     |                                                                            | SCALE              |
| S. SAJU                                    |                                                                            | 1:100 @ A3         |
| PROJECT<br>38 LOWTHER ROAD LONDON SW13 9ND |                                                                            | DATE<br>SEPT. 2024 |
|                                            |                                                                            | BY                 |
| DRAWING TITLE                              |                                                                            | JS                 |
| EXISTING GROUND FLOOR PLAN / SITE PLAN     |                                                                            | JOB No.            |
|                                            |                                                                            | 24-612             |
| STATUS                                     |                                                                            | DWG No.            |
| PLANNING                                   |                                                                            | EX03               |