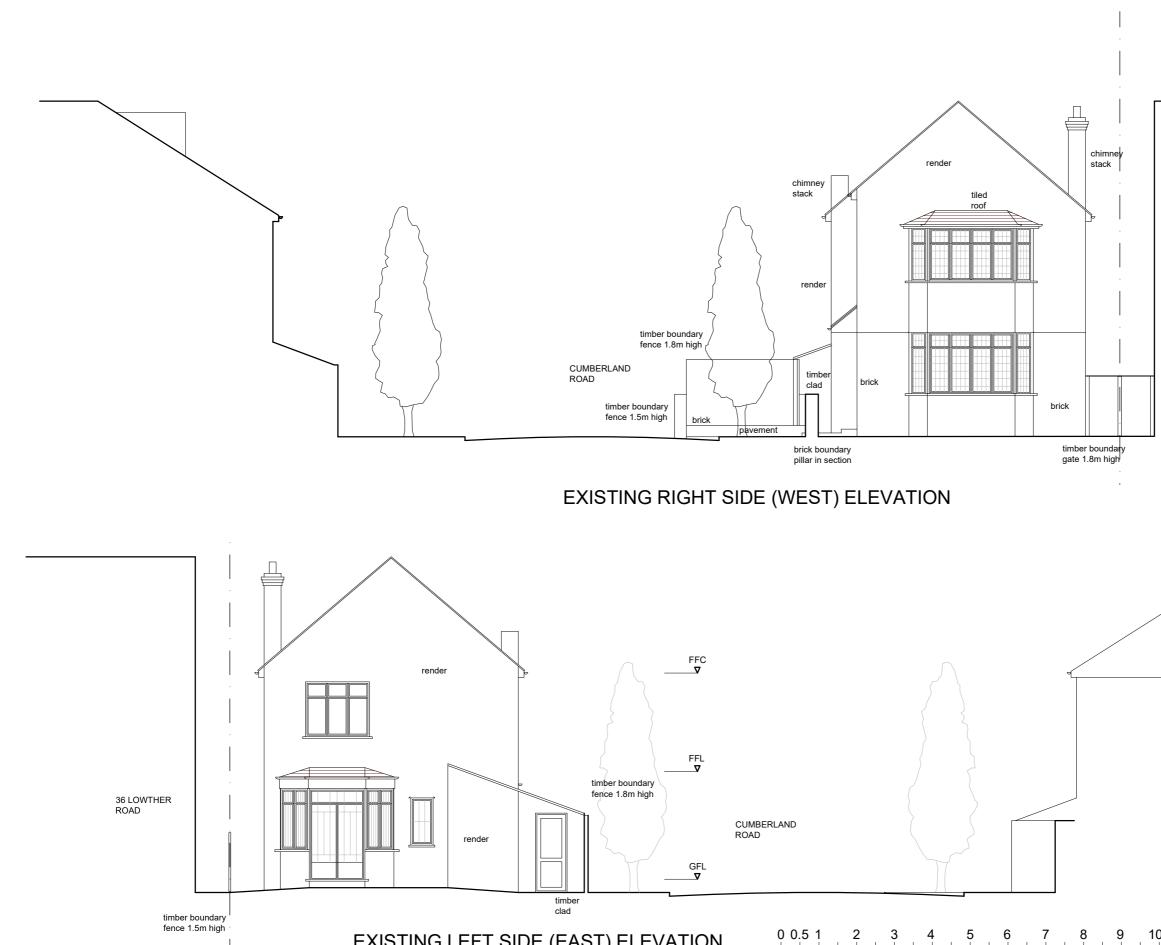

8

10m

| REVISION DESCRIPTION                       |                                                                                                            | REV DATE B                         |
|--------------------------------------------|------------------------------------------------------------------------------------------------------------|------------------------------------|
|                                            | archite                                                                                                    | cts lse                            |
|                                            | 1st Architects Ise, Studio<br>128 Robinson Rd, Londo<br>T:0208 767 1311 E:londo<br>www.london.1starchitect | n, SW17 9DR<br>m@1starchitects.com |
| CLIENT<br>S. SAJU                          |                                                                                                            | SCALE<br>1:100 @ A3                |
| PROJECT<br>38 LOWTHER ROAD LONDON SW13 9ND |                                                                                                            | DATE<br>SEPT. 2024                 |
| DRAWING TITLE                              |                                                                                                            | BY<br>JS                           |
| EXISTING SIDE ELEVATIONS                   |                                                                                                            | JOB No.<br>24-612                  |
| STATUS<br>PLANNING                         |                                                                                                            | DWG No.<br>EX07                    |