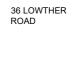

EXISTING LEFT SIDE (EAST) ELEVATION

2

3

4

0 0.5 1

5

6

9

8

10m

| REVISION DESCRIPTION                       |                                                                                                            | REV DATE B                         |
|--------------------------------------------|------------------------------------------------------------------------------------------------------------|------------------------------------|
|                                            | archite                                                                                                    | cts lse                            |
|                                            | 1st Architects Ise, Studio<br>128 Robinson Rd, Londo<br>T:0208 767 1311 E:londo<br>www.london.1starchitect | n, SW17 9DR<br>m@1starchitects.com |
| CLIENT<br>S. SAJU                          |                                                                                                            | SCALE<br>1:100 @ A3                |
| PROJECT<br>38 LOWTHER ROAD LONDON SW13 9ND |                                                                                                            | DATE<br>SEPT. 2024                 |
| DRAWING TITLE                              |                                                                                                            | BY<br>JS                           |
| EXISTING SIDE ELEVATIONS                   |                                                                                                            | JOB No.<br>24-612                  |
| STATUS<br>PLANNING                         |                                                                                                            | DWG No.<br>EX07                    |