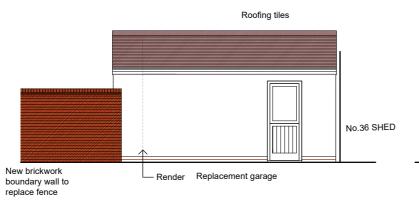

REPLACEMENT GARAGE PROPOSED FRONT ELEVATION **SCALE 1:100** 

REPLACEMENT GARAGE PROPOSED RIGHT SIDE ELEVATION **SCALE 1:100** 

REPLACEMENT GARAGE **SCALE 1:100** 

REPLACEMENT GARAGE PROPOSED REAR ELEVATION PROPOSED LEFT SIDE ELEVATION **SCALE 1:100** 