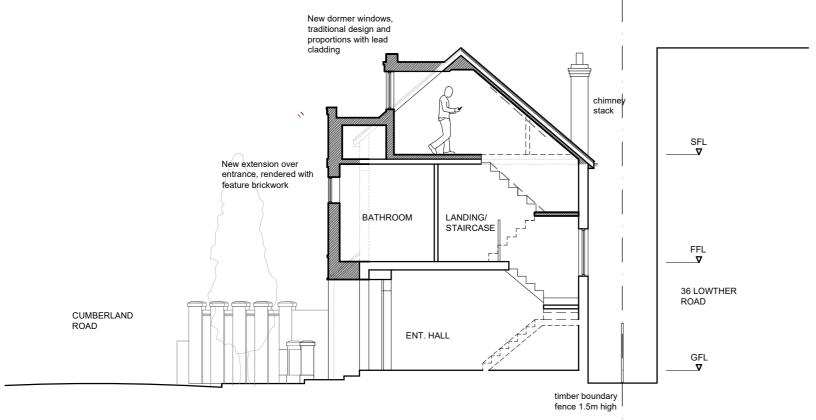

- All dimensions are to be checked on site
- All dimensions are in millimetres.
  All Discrepancies are to be reported to the architect immediately. Drawings marked "planning" or "design" are not to be used for construction
- Drawing is to be read with the schedule of work / specification if applicable This drawing is Copyright of J7 Architecture Ltd.









REPLACEMENT GARAGE PROPOSED FRONT ELEVATION **SCALE 1:100** 

REPLACEMENT GARAGE PROPOSED RIGHT SIDE ELEVATION **SCALE 1:100** 

REPLACEMENT GARAGE **SCALE 1:100** 

REPLACEMENT GARAGE PROPOSED REAR ELEVATION PROPOSED LEFT SIDE ELEVATION **SCALE 1:100** 



PROPOSED SECTION AA **SCALE 1:100**