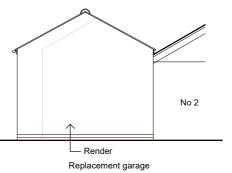

REPLACEMENT GARAGE PROPOSED FRONT ELEVATION **SCALE 1:100** 

REPLACEMENT GARAGE PROPOSED RIGHT SIDE ELEVATION **SCALE 1:100** 

REPLACEMENT GARAGE **SCALE 1:100** 

REPLACEMENT GARAGE PROPOSED REAR ELEVATION PROPOSED LEFT SIDE ELEVATION **SCALE 1:100** 