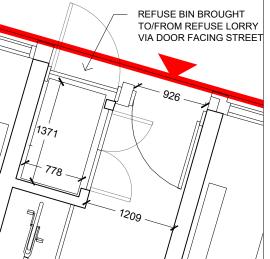

INTERNAL REFUSE BIN LOCATION DOUBLE DOOR ACCESS WITH FOB CONTROL FIRE DOORS WITH SMOKE SEALS/OVERHEAD CLOSER

BIN REQUIREMENT (SPD 2022) 7 x 30L plus 8 x 70L = 770L REFUSE  $7 \times 55L = 385L RECYCLING$ 