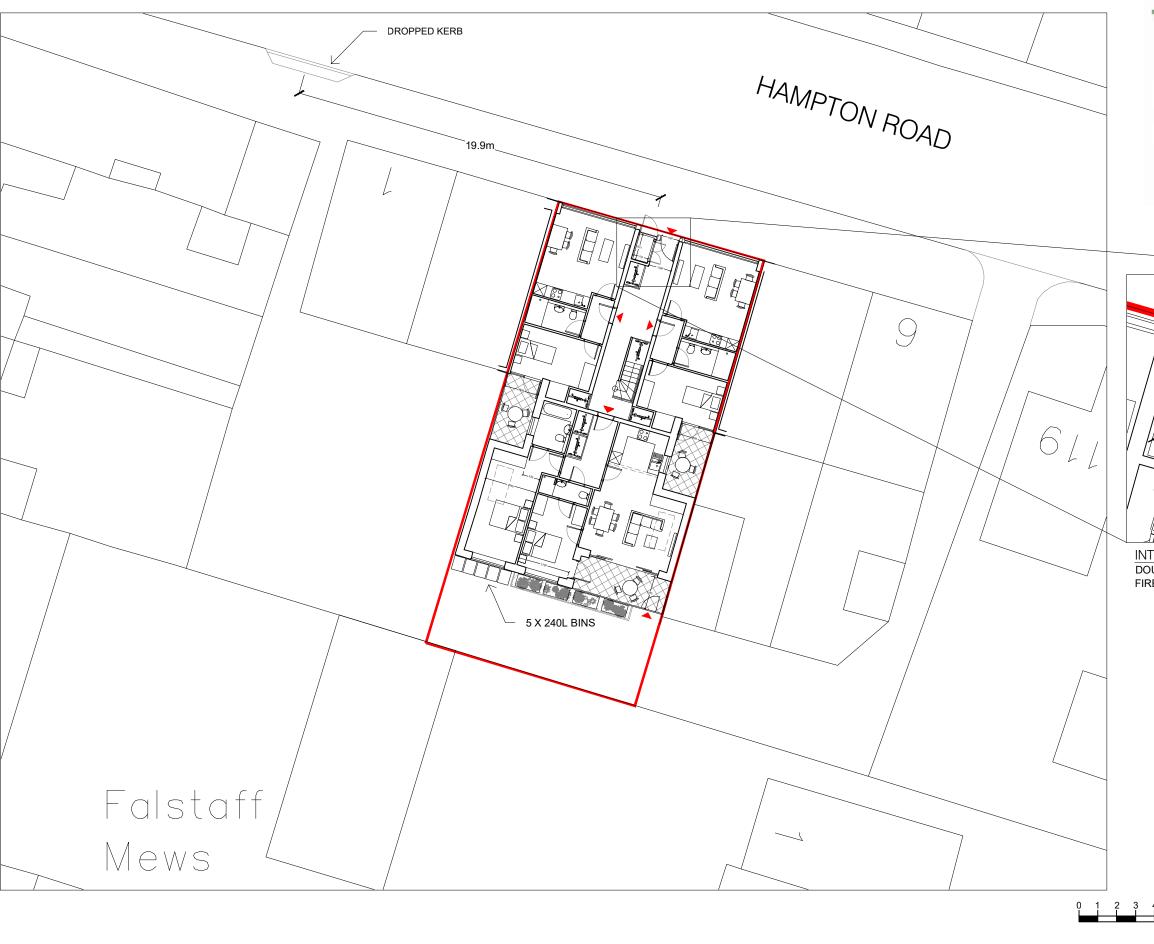

INTERNAL REFUSE BIN LOCATION DOUBLE DOOR ACCESS WITH FOB CONTROL FIRE DOORS WITH SMOKE SEALS/OVERHEAD CLOSER

BIN REQUIREMENT (SPD 2022) 7 x 30L plus 8 x 70L = 770L REFUSE  $7 \times 55L = 385L RECYCLING$ 

 $7 \times 55 = 385L PAPER/CARD$ 7 23 = 161L FOOD WASTE

TOTAL BINS PROVIDED

1 x 770L REFUSE (INTERNAL)

 $2 \times 240L = 480L RECYCLING$ 

 $2 \times 240L = 480L PAPER/CARD$ 

1 X 240L FOOD WASTE

All dimensions to be checked on site prior to construction or manufacture. Refer also to written specification of works where applicable. No dimensions should be scaled from this drawing for construction purposes. Any discrepancies found between this drawing and other drawings should be referred to consultants immediately.