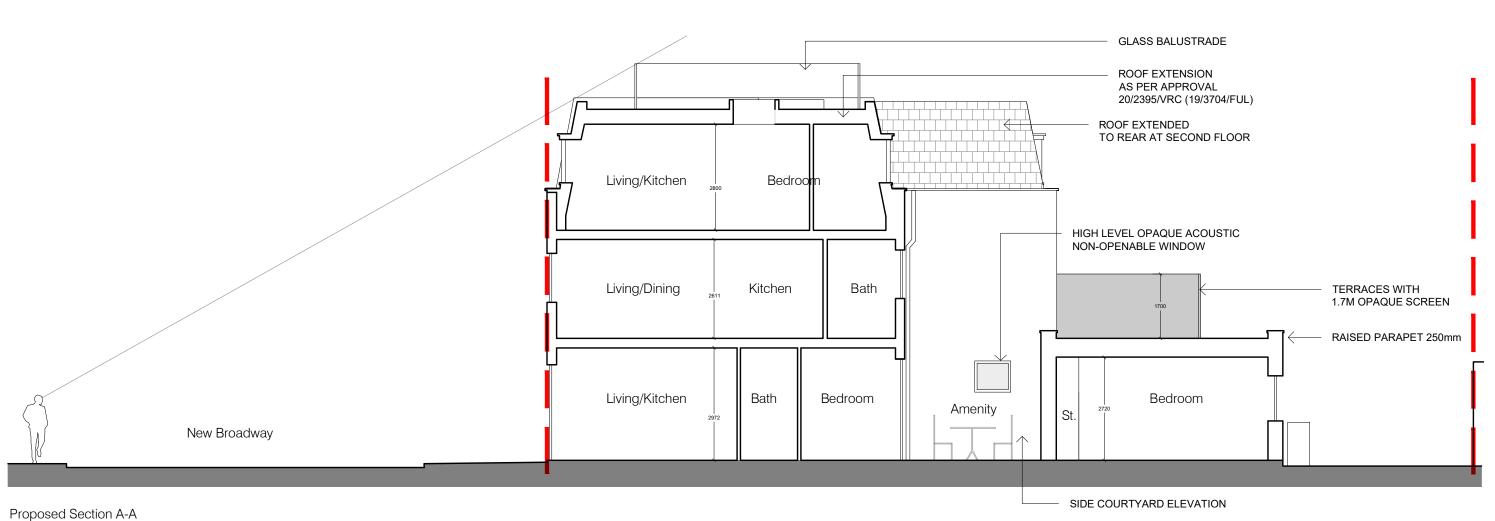

|     |              |      | PROJECT New Broadway/ Hampton Road | Proposed Sec        | DRAWING Proposed Section A-A |            | STATUS<br>PLANNING         |            |
|-----|--------------|------|------------------------------------|---------------------|------------------------------|------------|----------------------------|------------|
| REV | AMENDMENTS D | DATE | CLIENT                             | SCALE<br>1:100 @ A3 | DATE JUNE 2023               | CHECKED MS | DRAWING No. 2103_PL.05_110 | REVISION B |