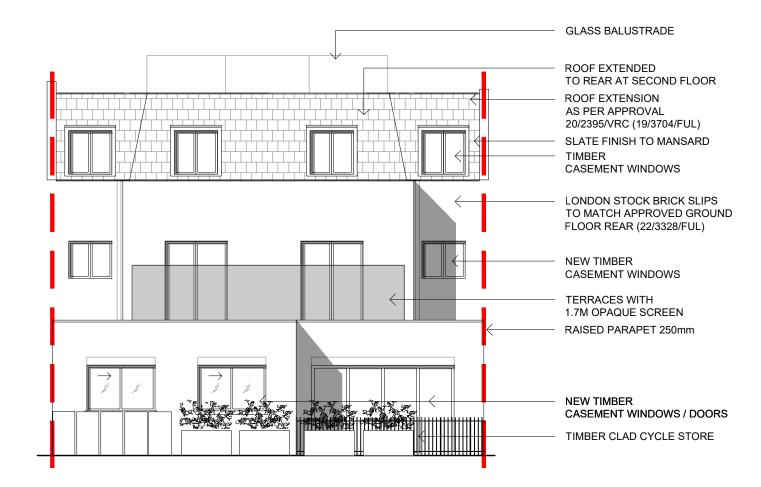

Proposed Front Elevation

| All dimensions to be checked on site prior to construction or manufacture. Refer also to |
|------------------------------------------------------------------------------------------|
| written specification of works where applicable. No dimensions should be scaled from the |
| drawing for construction purposes. Any discrepancies found between this drawing and      |
| other drawings should be referred to consultants immediately.                            |

|     |            |      | PROJECT New Broadway/ Hampton Road | DRAWING Proposed Elevations |                   | STATUS<br>PLANNING |                            |            |
|-----|------------|------|------------------------------------|-----------------------------|-------------------|--------------------|----------------------------|------------|
| REV | AMENDMENTS | DATE |                                    | SCALE<br>1:100 @ A3         | DATE<br>JUNE 2023 | CHECKED<br>MS      | DRAWING No. 2103_PL.05_105 | REVISION B |