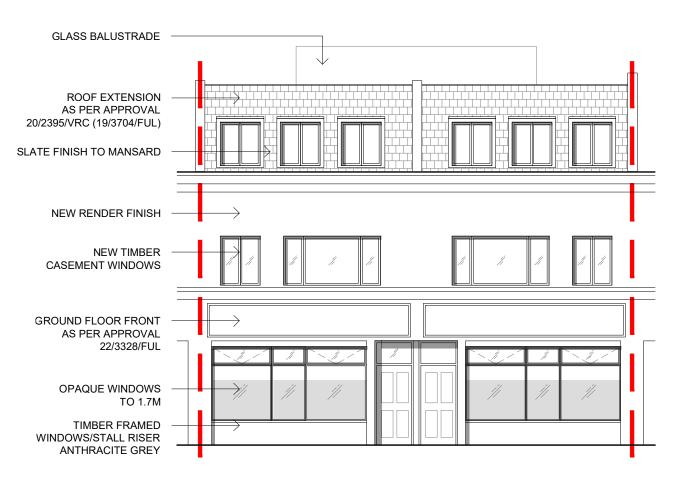

Proposed Front Elevation

| All dimensions to be checked on site prior to construction or manufacture. Refer also to |
|------------------------------------------------------------------------------------------|
| written specification of works where applicable. No dimensions should be scaled from the |
| drawing for construction purposes. Any discrepancies found between this drawing and      |
| other drawings should be referred to consultants immediately.                            |

|     |            |      | PROJECT New Broadway/ Hampton Road | DRAWING Proposed Elevations |                   | STATUS<br>PLANNING |                            |            |
|-----|------------|------|------------------------------------|-----------------------------|-------------------|--------------------|----------------------------|------------|
| REV | AMENDMENTS | DATE |                                    | SCALE<br>1:100 @ A3         | DATE<br>JUNE 2023 | CHECKED<br>MS      | DRAWING No. 2103_PL.05_105 | REVISION B |