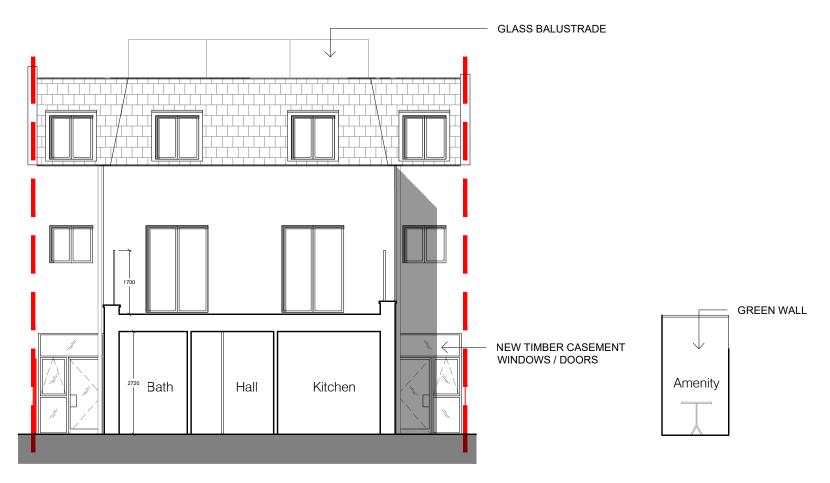

Proposed Section B-B Proposed End Courtyard Elevation

1 2 3 4 5

All dimensions to be checked on site prior to construction or manufacture. Refer also to written specification of works where applicable. No dimensions should be scaled from this drawing for construction purposes. Any discrepancies found between this drawing and other drawings should be referred to consultants immediately.

|  |     |                            |                      | PROJECT | DRAWING    |           |         | STATUS         |  |          |
|--|-----|----------------------------|----------------------|---------|------------|-----------|---------|----------------|--|----------|
|  |     | New Broadway/ Hampton Road | Proposed Section B-B |         |            | PLANNING  |         |                |  |          |
|  |     |                            |                      | CLIENT  | SCALE      | DATE      | CHECKED | DRAWING No.    |  | REVISION |
|  | REV | AMENDMENTS                 | DATE                 |         | 1:100 @ A3 | JUNE 2023 | MS      | 2103_PL.05_111 |  | В        |