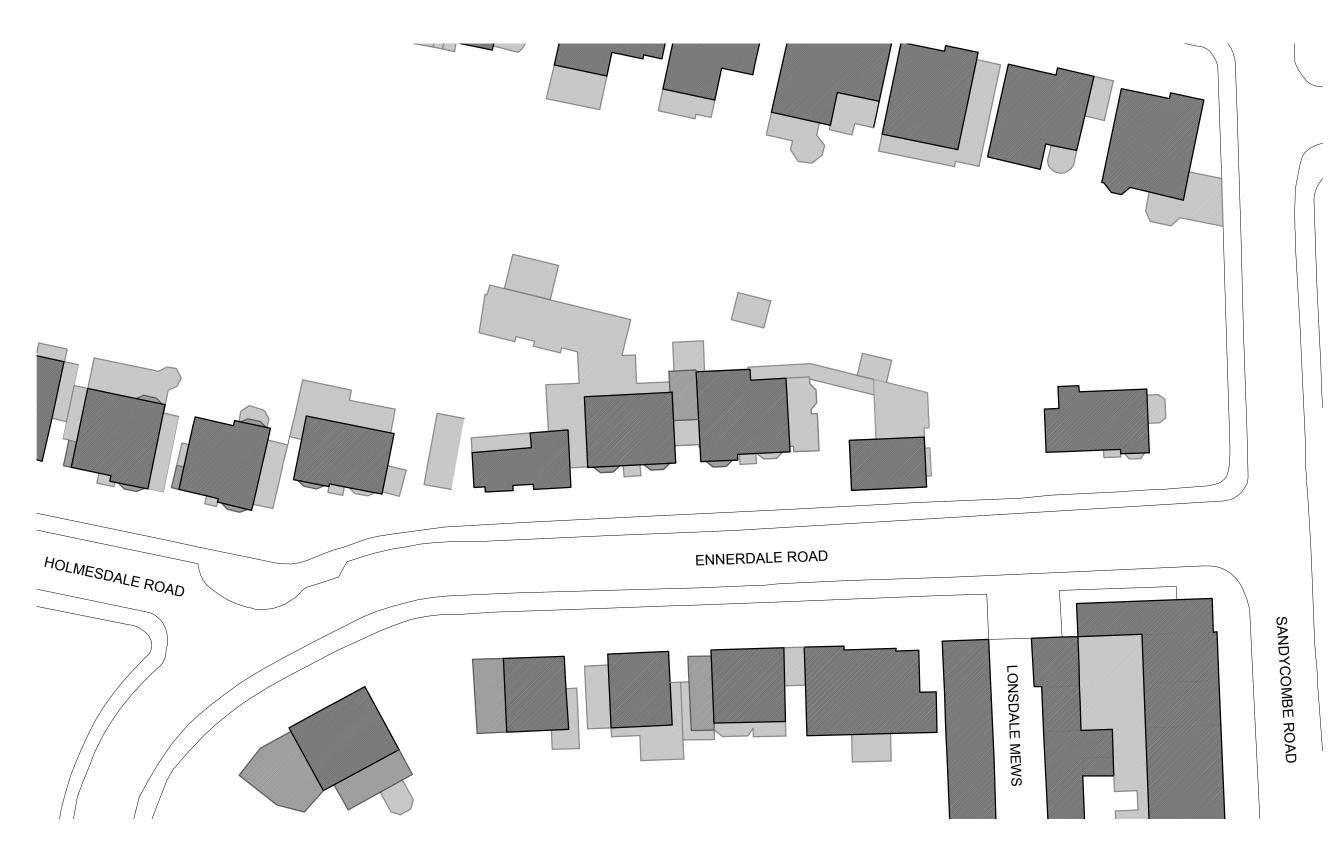

MICHAEL JONES ARCHITECTS
020 8948 1863 | 129 Kew Road, Richmond, TW9 2PN

www.mjarchitects.co.uk | studio@mjarchitects.co.uk

ob title

2-4 Ennerdale Road

client

Park Property Group

This massing diagram has been produced using Licensed OS Map Data.

As stated by Ordinance Survey, OS Mapping data has a published relative accuracy at 1:1250 of +/-1.1m at 99% confidence level. Discrepancies may exist between OS and measured survey data used for other drawings, in these cases measured survey will take priority.

| drawing title            |     | scale      | 1:500@A |
|--------------------------|-----|------------|---------|
| Existing Massing Diagram |     | date       | Oct 202 |
| drawing number           | rev | drawn by   | G       |
| 2041.01.03.Exg.004       |     | checked by | RV      |