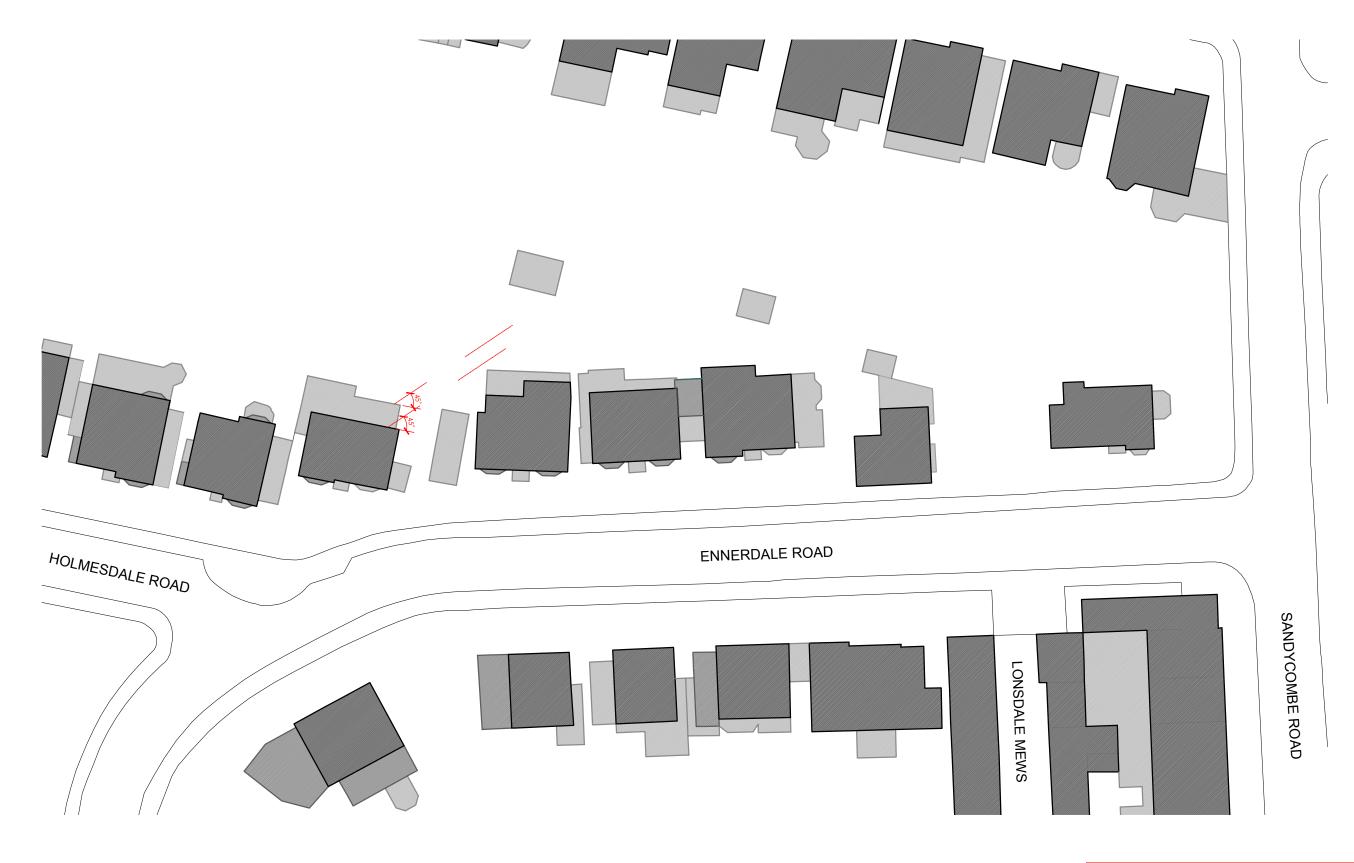

MICHAEL JONES ARCHITECTS 020 8948 1863 | 129 Kew Road, Richmond, TW9 2PN

www.mjarchitects.co.uk | studio@mjarchitects.co.uk

2-4 Ennerdale Road

Park Property Group

This massing diagram has been produced using Licensed OS Map Data. As stated by Ordinance Survey, OS Mapping data has a published relative accuracy at 1:1250 of +/-1.1m at 99% confidence level. Discrepancies may exist between OS and measured survey data used for other drawings, in these cases measured survey will take priority.