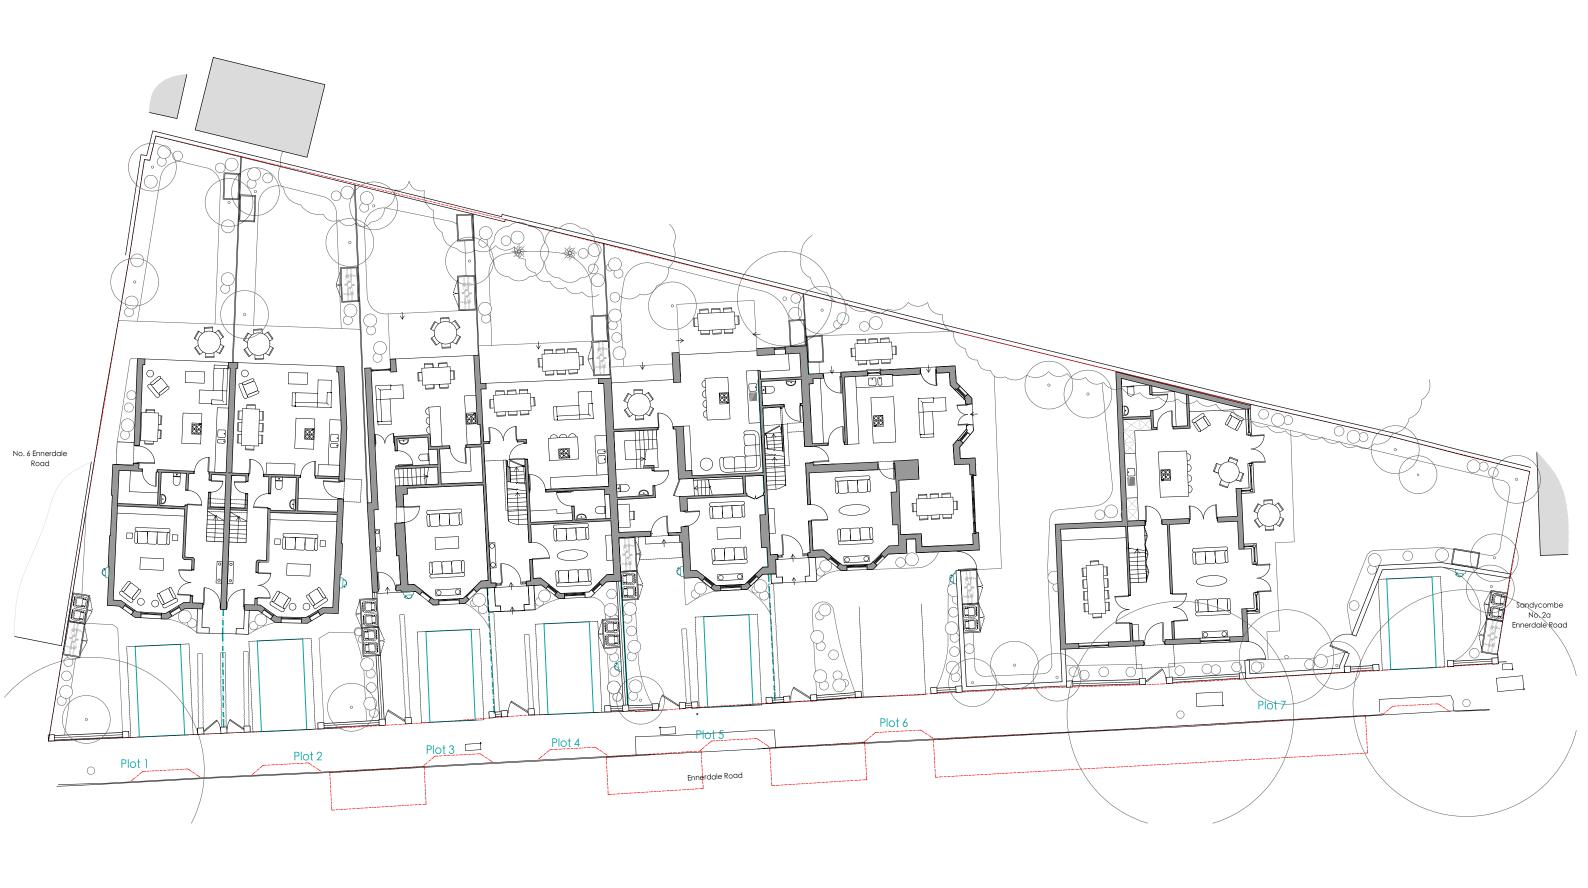

Rev G: Dims removed
Rev F: Air Source Heat Pumps, EV chargers, Refuse & Bike Stores added. Plot 5 basement staircase
position changed
Rev E: WC layouts enlarged. Accomodation schedule omitted
Rev D: Landscape Added
Rev C: Boundaries & Parking
Rev B: Unit labels changed to Plot 1-7
Rev A: Accomodation schedule updated with new GIA for first floor extension
revisions
GL 24,09,24
revisions

MICHAEL JONES ARCHITECTS 020 8948 1863 | 129 Kew Road, Richmond, TW9 2PN

www.mjarchitects.co.uk | studio@mjarchitects.co.uk

2-4 Ennerdale Road

Park Property Group

|     | scale      | 1:100@A            |
|-----|------------|--------------------|
|     | date       | Sep 2024           |
| rev | drawn by   | G                  |
| G   | checked by | RV                 |
|     |            | date  rev drawn by |