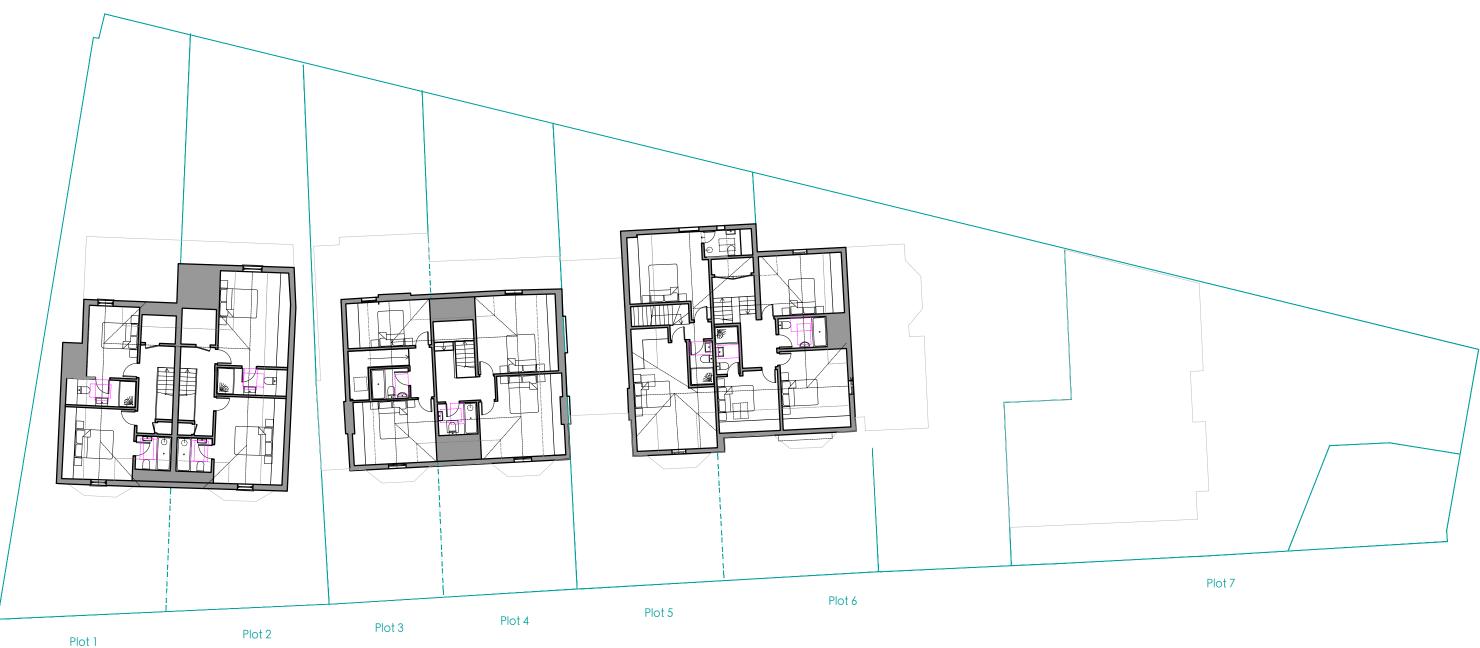

| Rev B: Plot 7 parking boundary and windows updated, existing chimney breast added and | GL 25.10.24 |
|---------------------------------------------------------------------------------------|-------------|
| bathroom layouts updated<br>Rev A: Unit labels changed to Plot 1-7                    | GL 30.09.24 |
| revisions                                                                             |             |

## MICHAEL JONES ARCHITECTS

020 8948 1863 | 129 Kew Road, Richmond, TW9 2PN www.mjarchitects.co.uk | studio@mjarchitects.co.uk

| job title           | drawing title              | scale      | 1:200@A3 |
|---------------------|----------------------------|------------|----------|
| 2-4 Ennerdale Road  | Proposed Second Floor Plan | date       | Sep 2024 |
| client              | drawing number rev         | drawn by   | GL       |
| Park Property Group | 2041.03.03.PIn01.024.B B   | checked by | RW       |