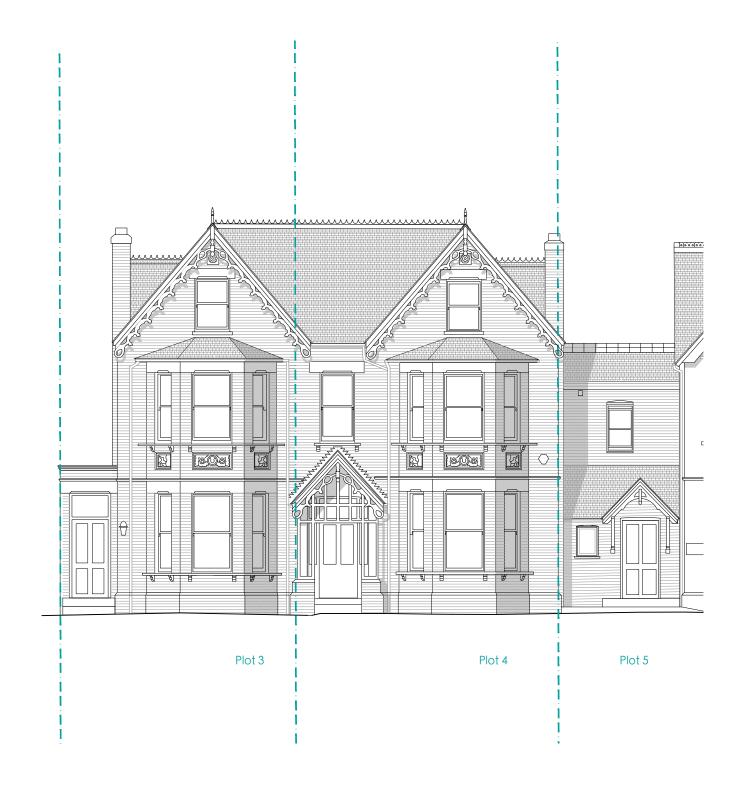

| job title               | drawing title                          |   | scale      | 1:100@A3 |
|-------------------------|----------------------------------------|---|------------|----------|
| 2-4 Ennerdale Road      | Plots 3 and 4 Proposed Front Elevation |   | date       | Oct 2024 |
| client                  | drawing number rev                     | ′ | drawn by   | GL       |
| <br>Park Property Group | 2041.03.03.Pln01.065 A                 |   | checked by | RW       |