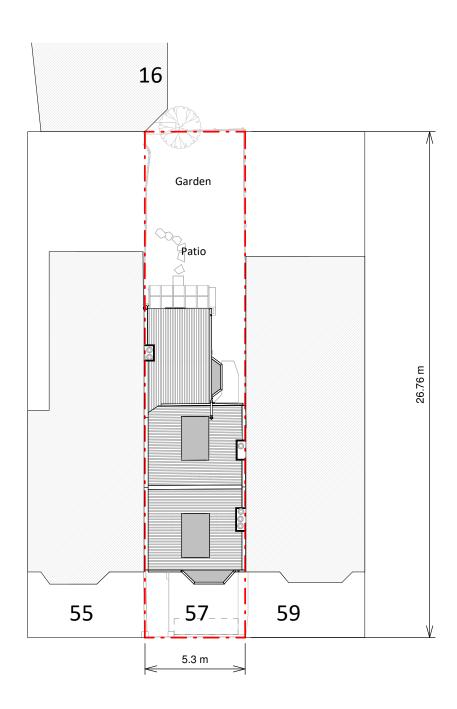

**Existing Block Plan** 

Proposed Block Plan

2 0 2 4 6 8 10 SCALE 1:200 m

Copyright in the design and this drawing is the property of RESI. Reproduction in whole or in part is forbidden without written sanction of RESI. This drawing must be read in conjunction with all other relevant documentation and drawings.

NOTES

KEY

Neighbouring context ——— Boundary line

Revision

Rev Notes Date

Planning Issue 03/12/2024

Job Title

Proposed loft L shaped dormer, internal alterations and all associated works at 57 Lower Mortlake Rd, TW9 2LW