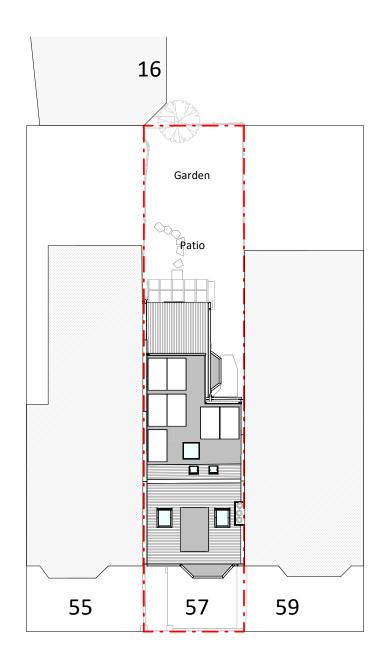

**Existing Block Plan** 

Proposed Block Plan

2 0 2 4 6 8 10 SCALE 1:200 m

Copyright in the design and this drawing is the property of RESI. Reproduction in whole or in part is forbidden without written sanction of RESI. This drawing must be read in conjunction with all other relevant documentation and drawings.

NOTES

KEY

Neighbouring context ——— Boundary line

Revision

Rev Notes Date

Planning Issue 03/12/2024

Job Title

Proposed loft L shaped dormer, internal alterations and all associated works at 57 Lower Mortlake Rd, TW9 2LW