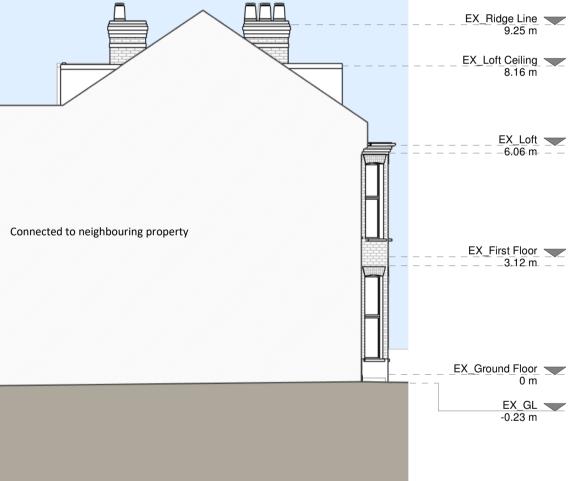

Loft Floor Plan



Roof Plan



Copyright in the design and this drawing is of RESI. Reproduction in whole or in part is without written sanction of RESI. This draw read in conjunction with all other relevant documentation and drawings. RESI accepts no liability for any expense, loss or dama of whatsoever nature and however arising from any variation which has not been referred to them and their approval obtained. Print out to actual scale. Do not scale, except unless for Planning purposes. All dimensions to be cross-checked on-site prior to manufacture and construction. Any discrepancies to be reported to RESI immediately.

Existing Materials:

Pitched roof - Slate tiles Windows - White timber windows

Doors - White timber doors

KEY

Brickwork / walls - Red work (front), London stock b