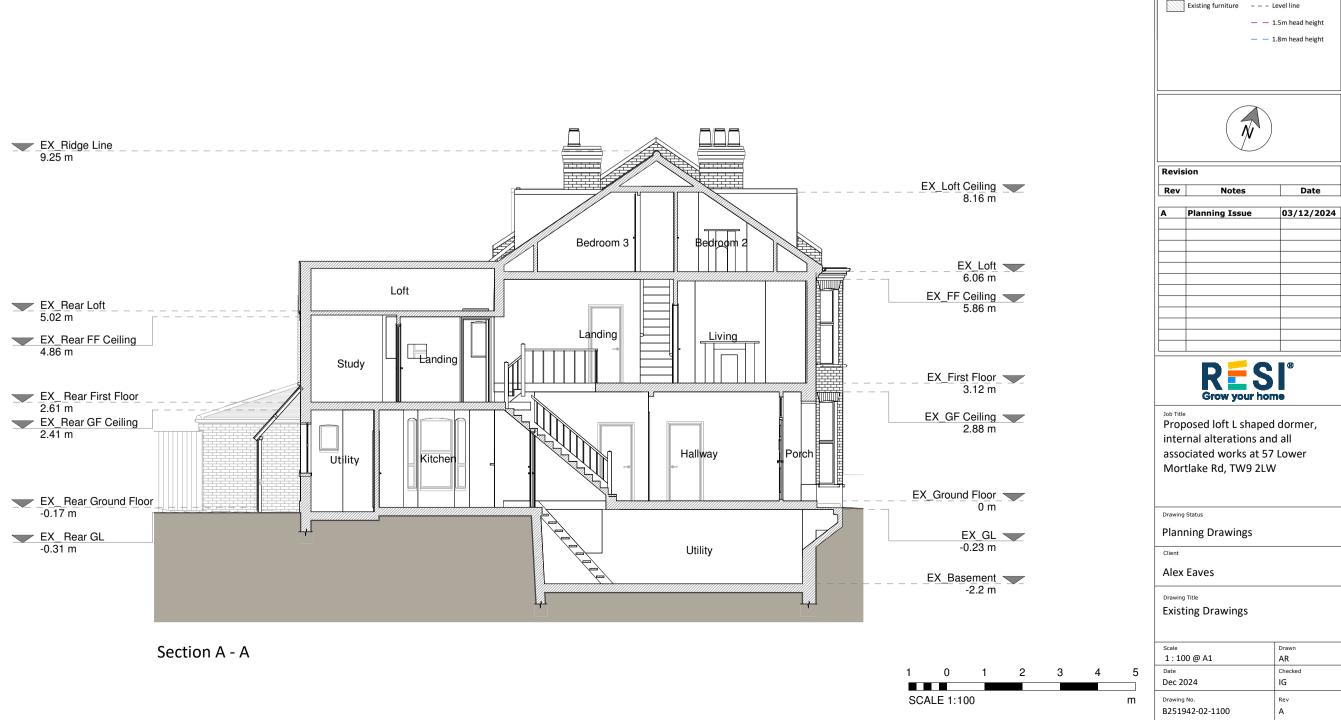

Loft Floor Plan



Roof Plan



Copyright in the design and this drawing is of RESI. Reproduction in whole or in part is without written sanction of RESI. This draw read in conjunction with all other relevant documentation and drawings. RESI accepts no liability for any expense, loss or dama of whatsoever nature and however arising from any variation which has not been referred to them and their approval obtained. Print out to actual scale. Do not scale, except unless for Planning purposes. All dimensions to be cross-checked on-site prior to manufacture and construction. Any discrepancies to be reported to RESI immediately.

Existing Materials:

Pitched roof - Slate tiles Windows - White timber windows

Doors - White timber doors

KEY

Brickwork / walls - Red work (front), London stock