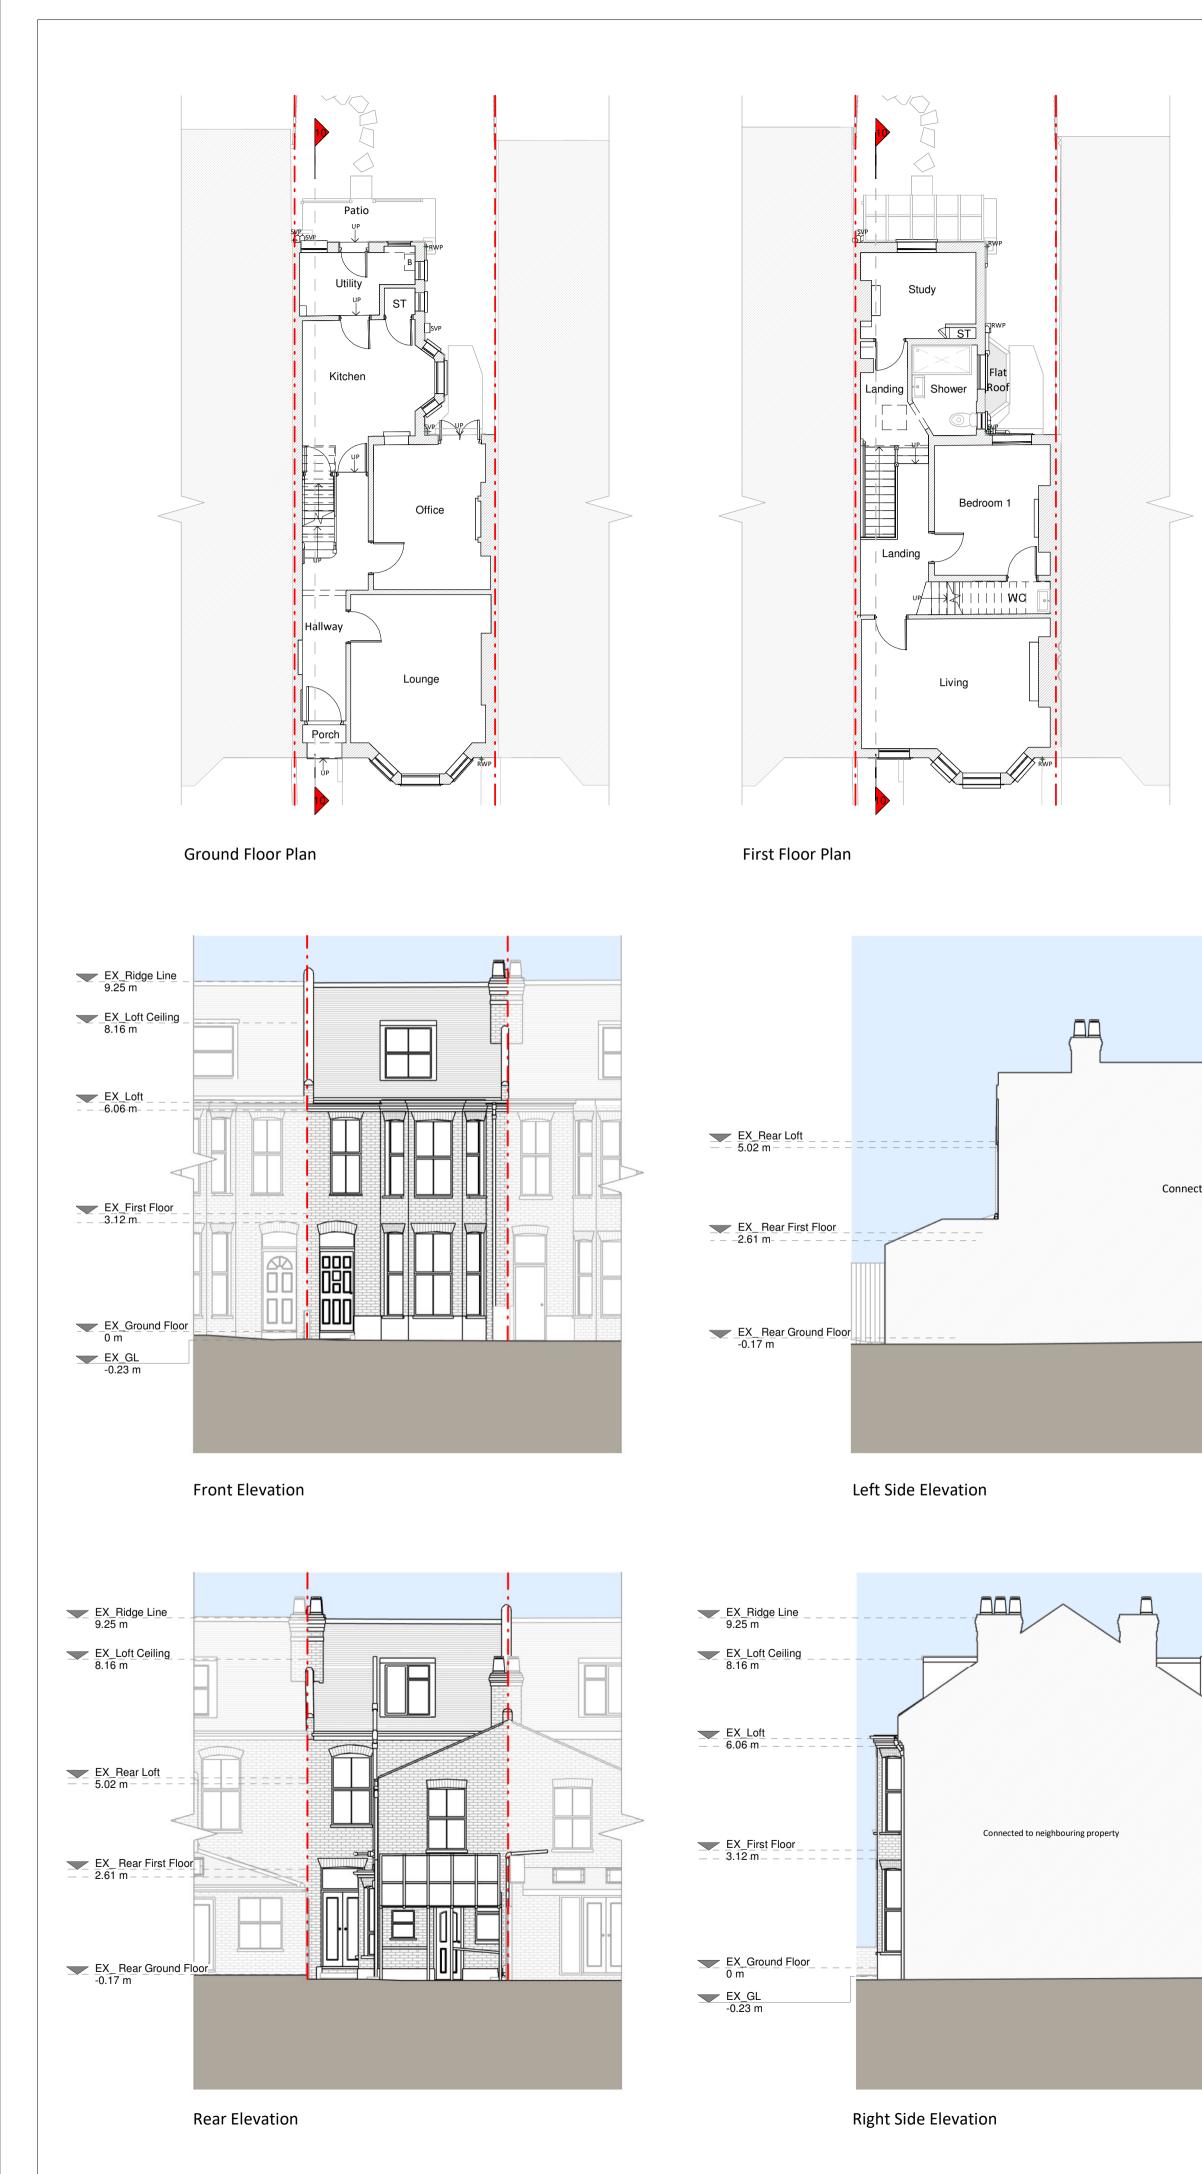

Loft Floor Plan



Roof Plan



Copyright in the design and this drawing is of RESI. Reproduction in whole or in part is without written sanction of RESI. This draw read in conjunction with all other relevant documentation and drawings. RESI accepts no liability for any expense, loss or dama of whatsoever nature and however arising from any variation which has not been referred to them and their approval obtained. Print out to actual scale. Do not scale, except unless for Planning purposes. All dimensions to be cross-checked on-site prior to manufacture and construction. Any discrepancies to be reported to RESI immediately.

Existing Materials:

Pitched roof - Slate tiles Windows - White timber windows

Doors - White timber doors

KEY

Brickwork / walls - Red work (front), London s