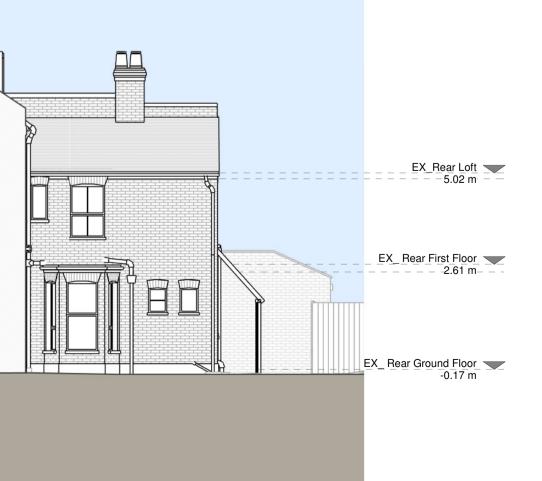

Loft Floor Plan



Roof Plan



Copyright in the design and this drawing is of RESI. Reproduction in whole or in part is without written sanction of RESI. This draw read in conjunction with all other relevant documentation and drawings. RESI accepts no liability for any expense, loss or dama of whatsoever nature and however arising from any variation which has not been referred to them and their approval obtained. Print out to actual scale. Do not scale, except unless for Planning purposes. All dimensions to be cross-checked on-site prior to manufacture and construction. Any discrepancies to be reported to RESI immediately.

Existing Materials:

Pitched roof - Slate tiles Windows - White timber windows

Doors - White timber doors

KEY

Brickwork / walls - Red work (front), London sto