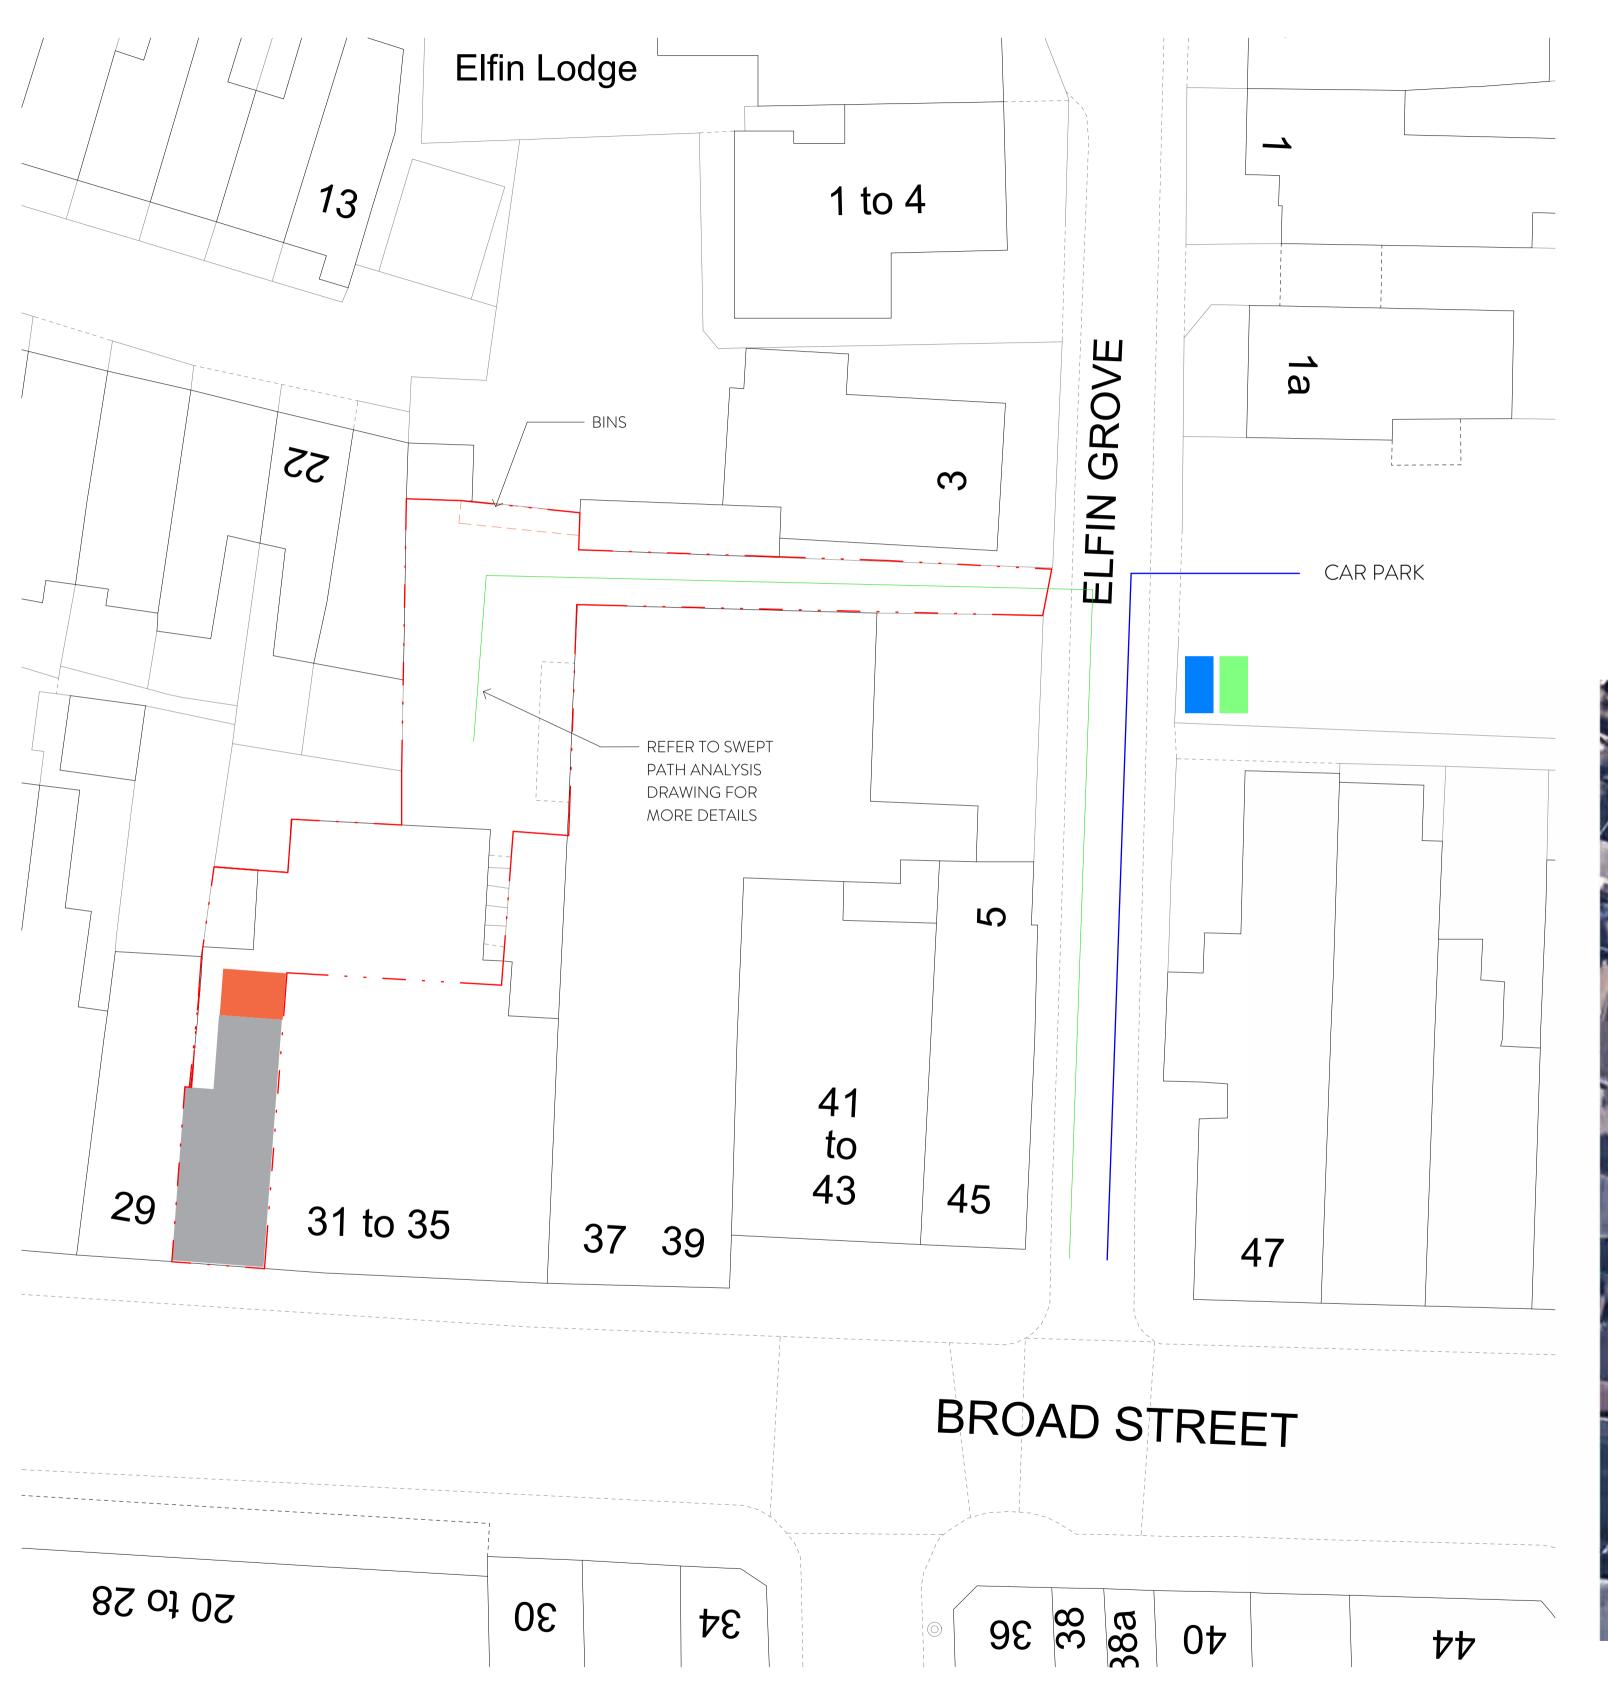

AERIAL PHOTOGRAPH (NOT TO SCALE)

1 CONSTRUCTION VEHICLES

This drawing is copyright and remains the property of
Weston Rengifo Architects Practice

2. This drawing is protected by copyright and is for use on this specific project site only.