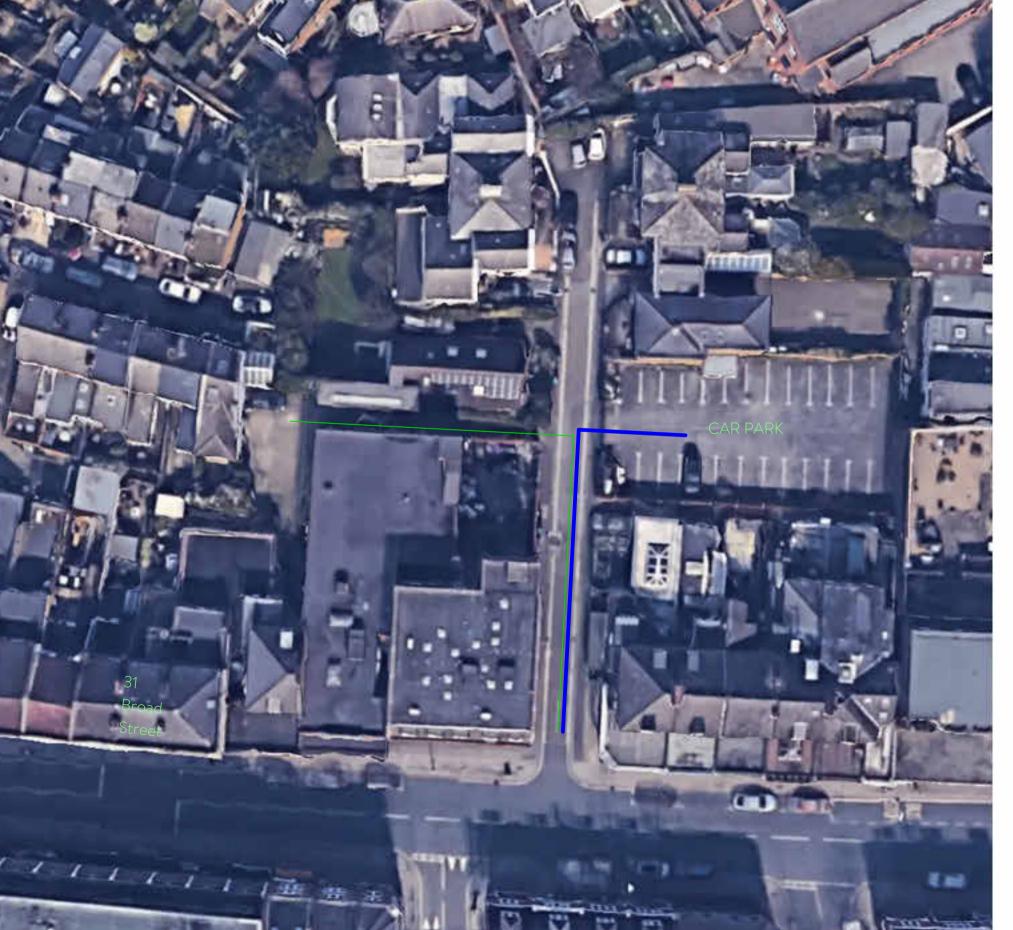

AERIAL PHOTOGRAPH (NOT TO SCALE)

1 CONSTRUCTION VEHICLES

This drawing is copyright and remains the property of
Weston Rengifo Architects Practice

2. This drawing is protected by copyright and is for use on this specific project site only.