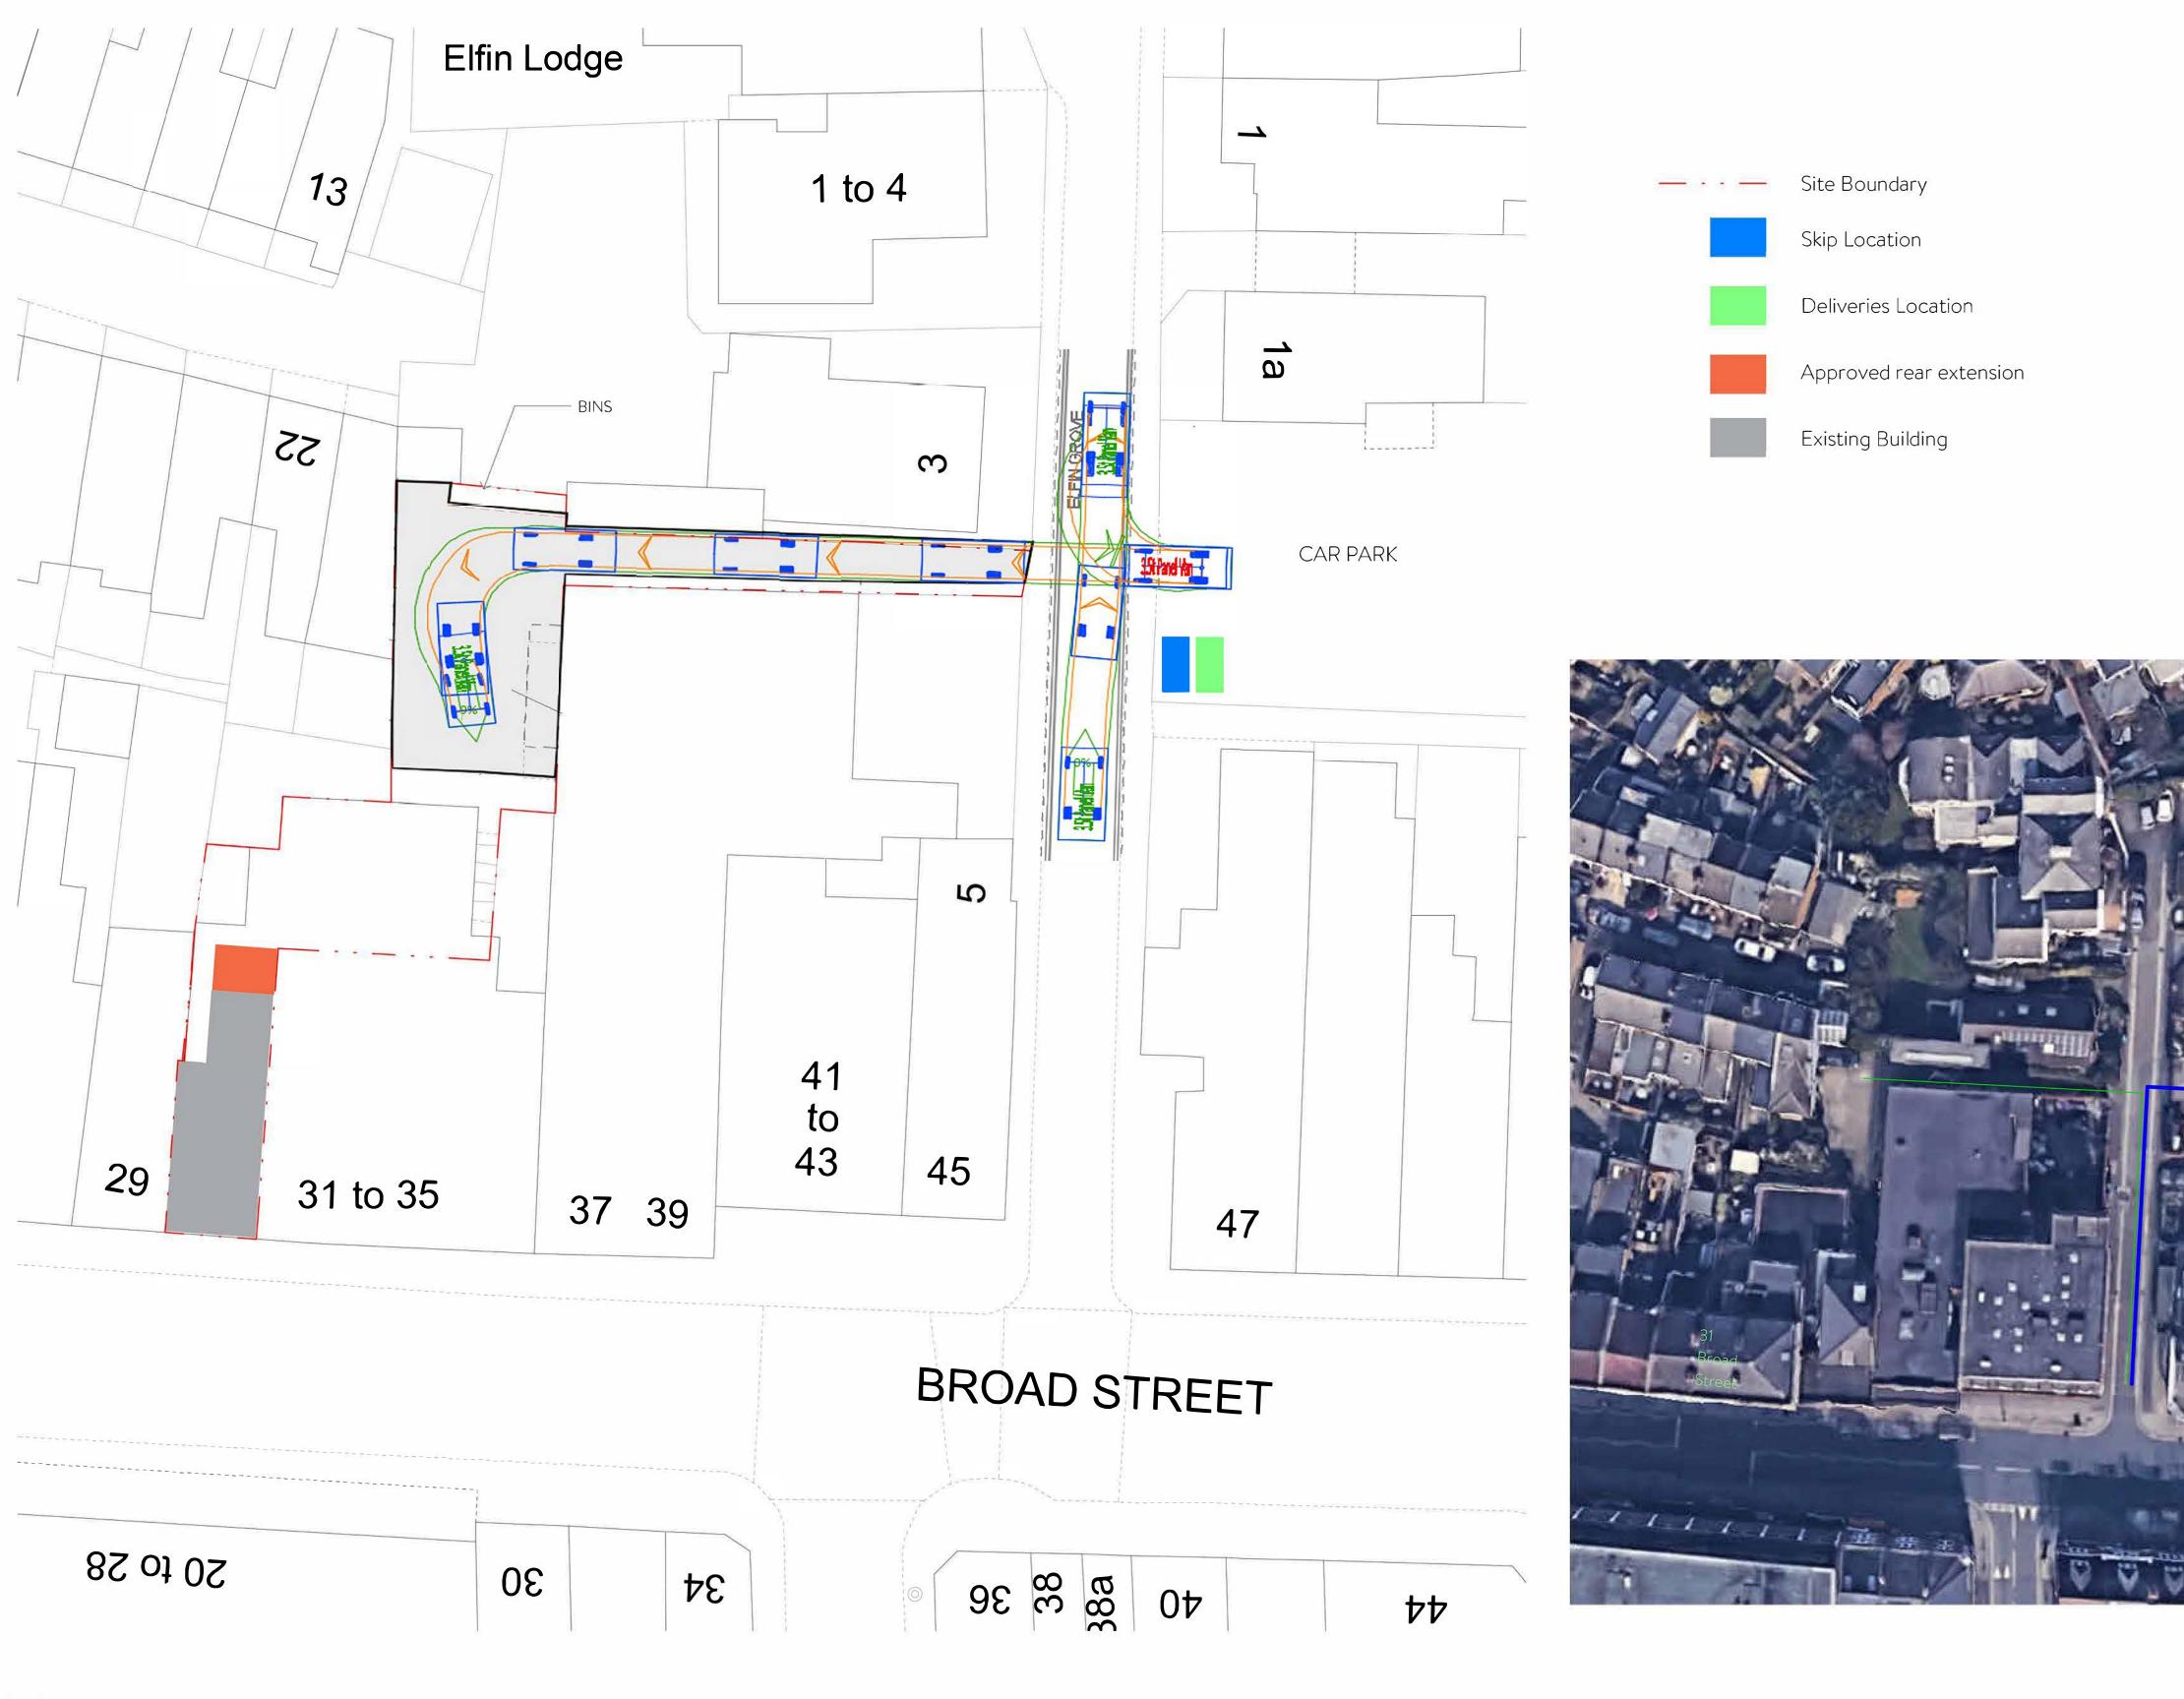

with design intent and planning requirements.

AERIAL PHOTOGRAPH (NOT TO SCALE)

VEHICLE DETAILS:

0 0

Crange line shows axle/wheels

3.5T PANEL VAN Overall Length Overall Width Overall Body Height Min Body Ground Clearance Max Track Width Lock to Lock Time Kerb to Kerb Turning Radius

Design speed 5kph for all Forward movements Design speed 2.5kph for all Reverse movements

SWEPTH PATH ANALYSIS BY CAD PRECISION LTD

| rev  | description                   | date     | dr by | ap by |
|------|-------------------------------|----------|-------|-------|
| 1    | Planning Condition Submission | 11/11/24 | DR    | MR    |
|      | -                             |          |       |       |
|      |                               |          |       |       |
| _    |                               |          |       |       |
|      |                               |          |       |       |
| ORIG | INAL BY DR                    |          |       |       |

| Client                |             |              |   |  |  |  |
|-----------------------|-------------|--------------|---|--|--|--|
| Project               |             |              |   |  |  |  |
| 31 BROAD STREET       |             |              |   |  |  |  |
| CONSTRUC<br>SWEPT PAT |             |              |   |  |  |  |
| Drawing number        |             | Scale        |   |  |  |  |
| WRAP-                 | - A - A0202 | 1:200        |   |  |  |  |
| Project number        |             | lssue status |   |  |  |  |
| 23010                 |             | PLANNING     |   |  |  |  |
| 20010                 |             |              |   |  |  |  |
| WRAP                  | A           | A0201        | 1 |  |  |  |