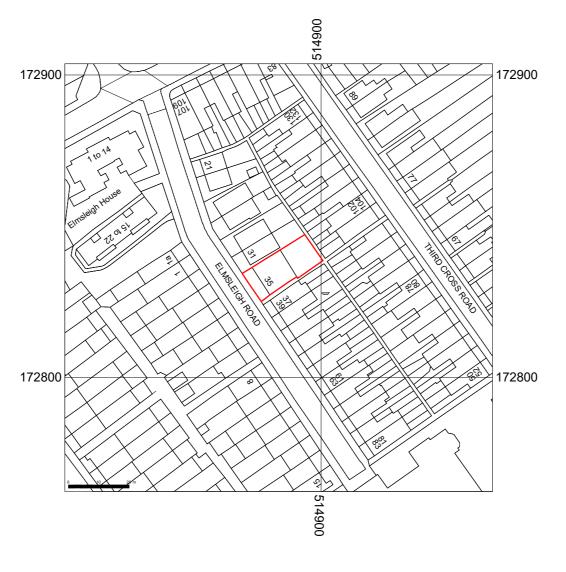

29.11.2024 ISSUED FOR PLANNING APPLICATION

REV DATE DESCRIPTION

/ 05.08.2024 ISSUED FOR INFORMATION MP

PLANNING APPLICATION

35 ELMSLEIGH ROAD TWICKENHAM TW2 5EF

Drawing Title

LOCATION PLAN (OS MAP)

drawing number

2408 PA GA 1000 A

1:1250@ A3

date / drawn by / checked by 03.07.2023 MP / RH

Studio CC 415 The Biscuit Factory 100 Clements Road London SE16 4DG tel. 020 8037 9322 www.craftarchitects.co.uk