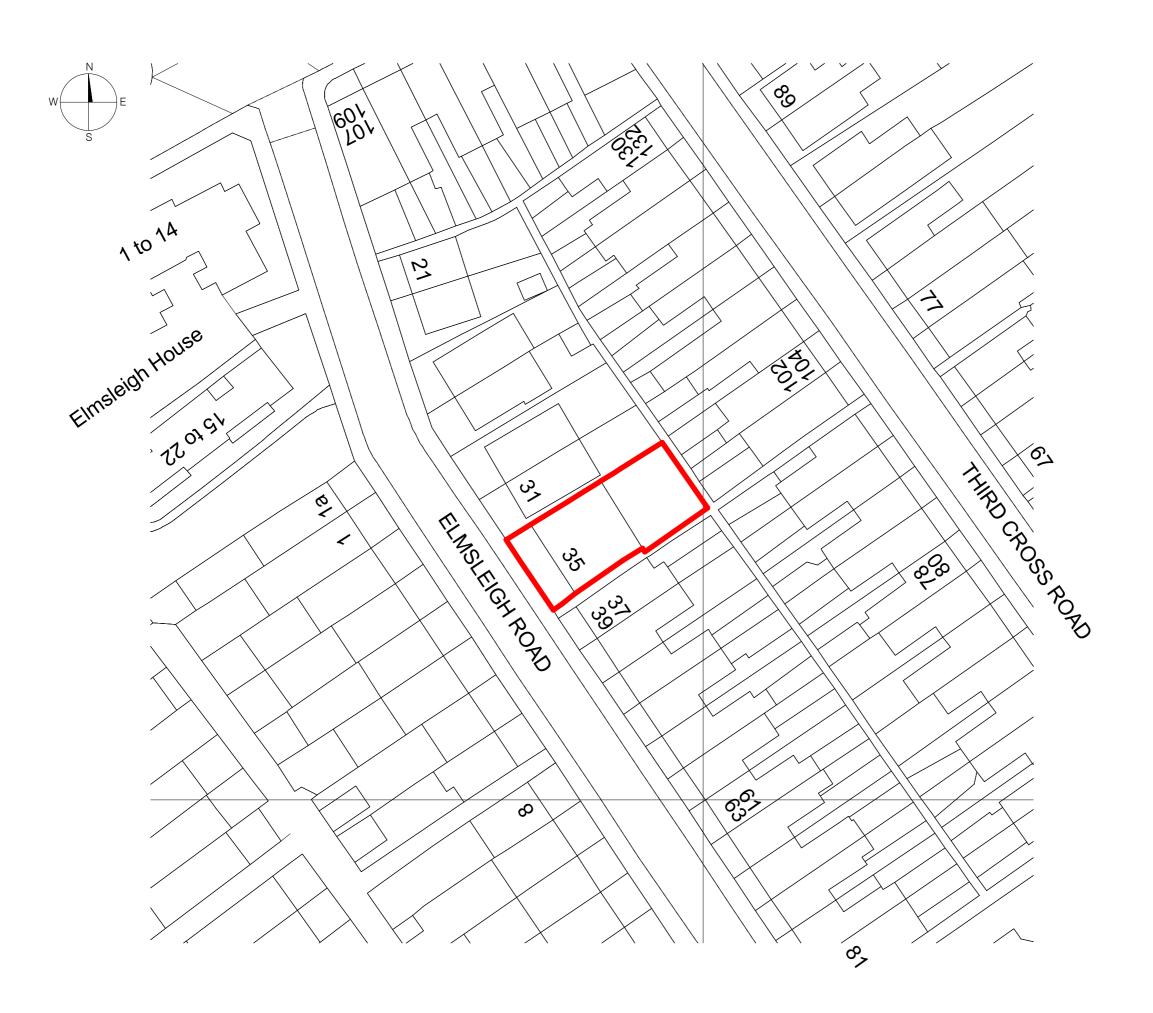

REV DATE

DESCRIPTION

DRAWN BY

PLANNING APPLICATION

35 ELMSLEIGH ROAD TWICKENHAM TW2 5EF

Drawing Title

**BLOCK PLAN** 

drawing number

2408 PA GA 1001 A

1:500@ A3

date / drawn by / checked by

03.07.2023 MP / RH

Studio CC 415 The Biscuit Factory 100 Clements Road London SE16 4DG tel. 020 8037 9322