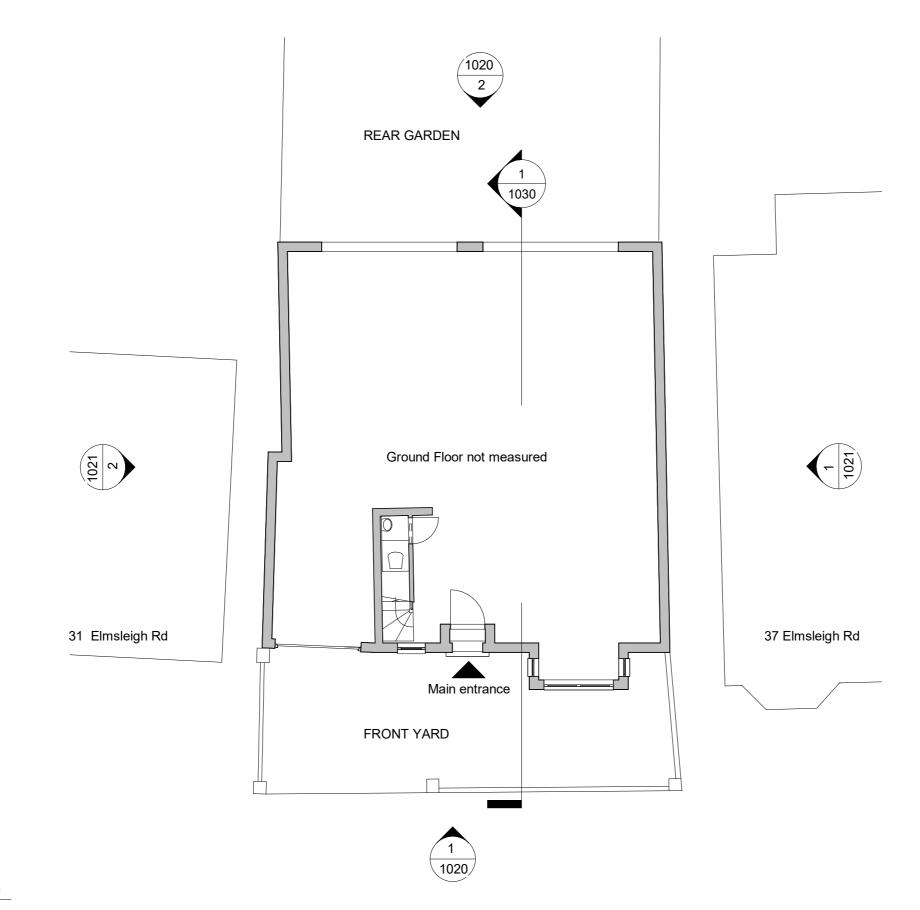

**Existing Ground Floor Plan** 

# 35 ELMSLEIGH ROAD

Drawing Title

drawing number

1 : 100@ A3 date / drawn by / checked by 017.07.2024 MP / RH

PLAN

## **TWICKENHAM TW2 5EF**

EXISTING GROUND FLOOR

2408 PA GA 1010 A

CRAFT ARCHITECTS

revision

Studio CC 415 The Biscuit Factory 100 Clements Road London SE16 4DG tel. 020 8037 9322 www.craftarchitects.co.uk