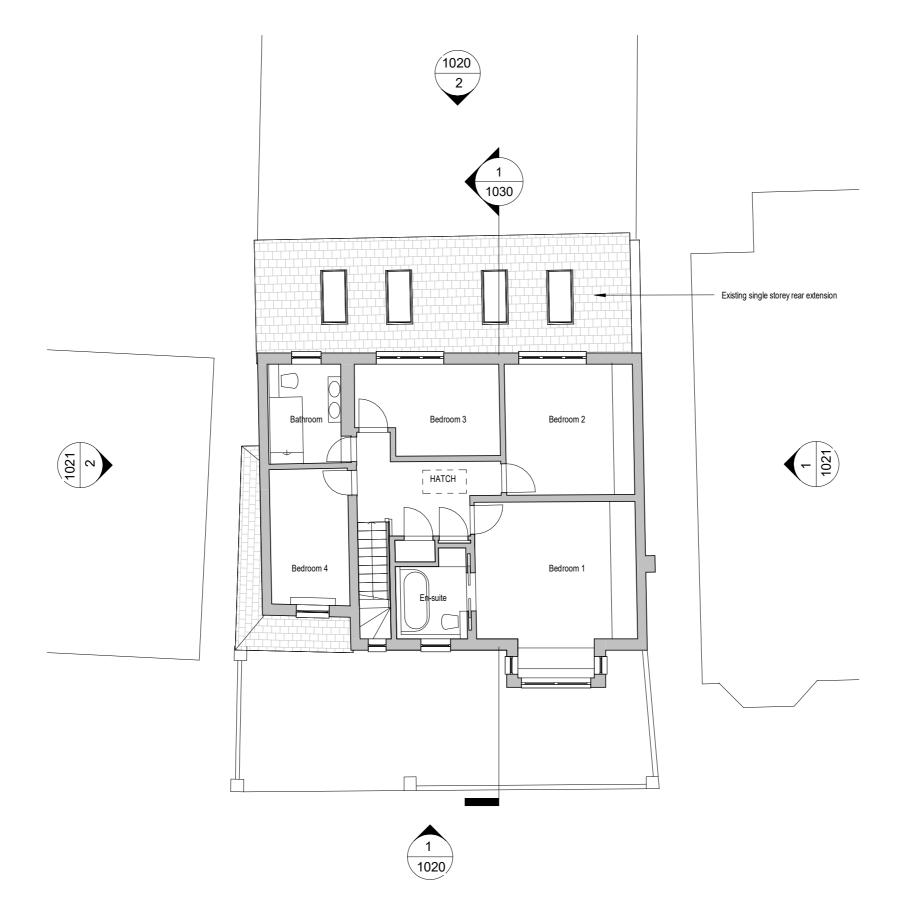

DESCRIPTION

DRAWN BY

PLANNING APPLICATION

35 ELMSLEIGH ROAD TWICKENHAM TW2 5EF

Drawing Title

EXISTING FIRST FLOOR PLAN

drawing number

2408 PA GA 1011 A