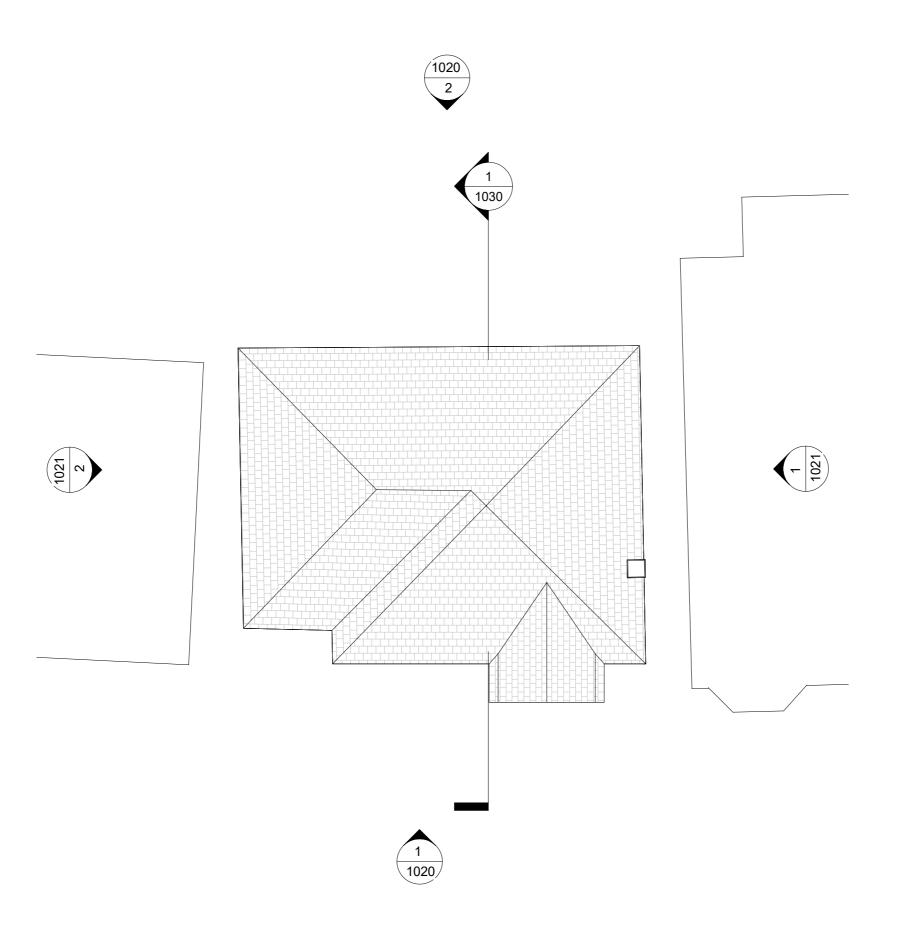

REV DATE

DESCRIPTION

DRAWN BY

PLANNING APPLICATION

35 ELMSLEIGH ROAD TWICKENHAM TW2 5EF

Drawing Title

EXISTING ROOF PLAN

drawing number