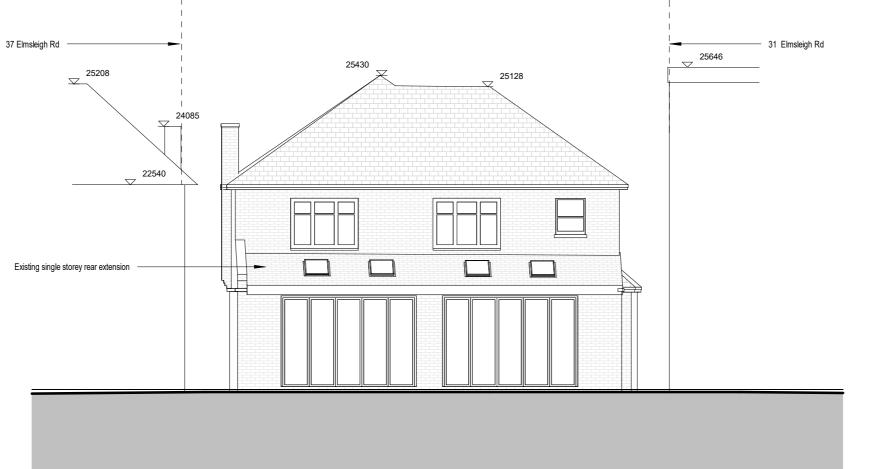

## Elevation SW/ Front 1:100

- This drawing to be read in conjunction with the design risk assessment prepared by Craft Architects Limited.
   This drawing to be read in conjunction with all relevant drawings and specifications produced by CA and other members of the design team.
   All dimensions are in millimetres unless otherwise stated
   Do not scale this drawing.
   Any discrepancies in dimensions are to be reported to the architect immediately.
   All information subject to detailed site survey, it is the duty of the contractor and his agent to check all dimensions on site.
   This drawing is the copyright ⊚ of Craft Architects, do not reproduce without permission.