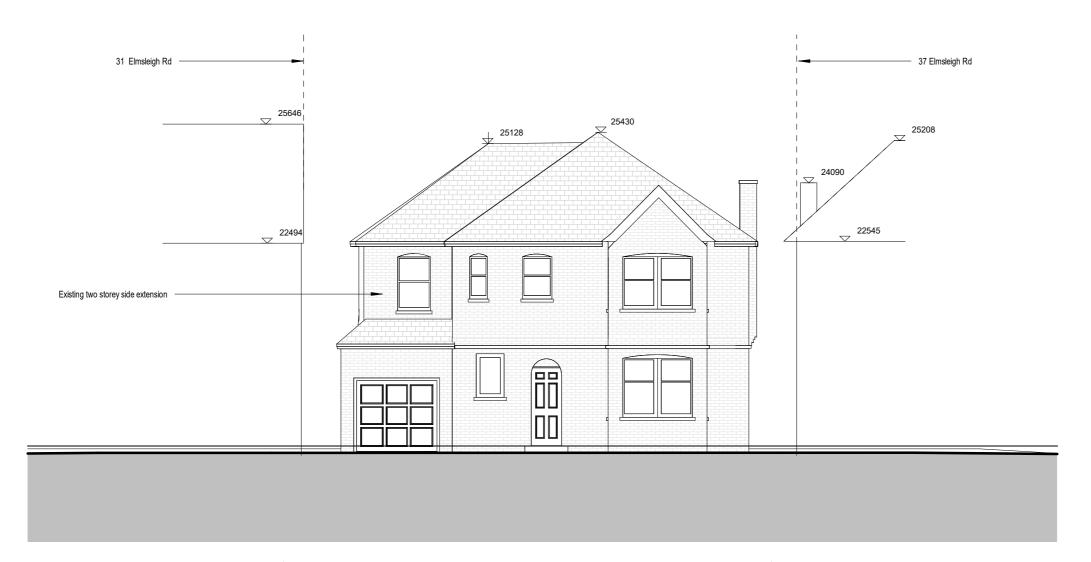

## Elevation SW/ Front 1:100

- This drawing to be read in conjunction with the design risk assessment prepared by Craft Architects Limited.
   This drawing to be read in conjunction with all relevant drawings and specifications produced by CA and other members of the design team.
   All dimensions are in millimetres unless otherwise stated
   Do not scale this drawing.
   Any discrepancies in dimensions are to be reported to the architect immediately.
   All information subject to detailed site survey, it is the duty of the contractor and his agent to check all dimensions on site.
   This drawing is the copyright ⊚ of Craft Architects, do not reproduce without permission.