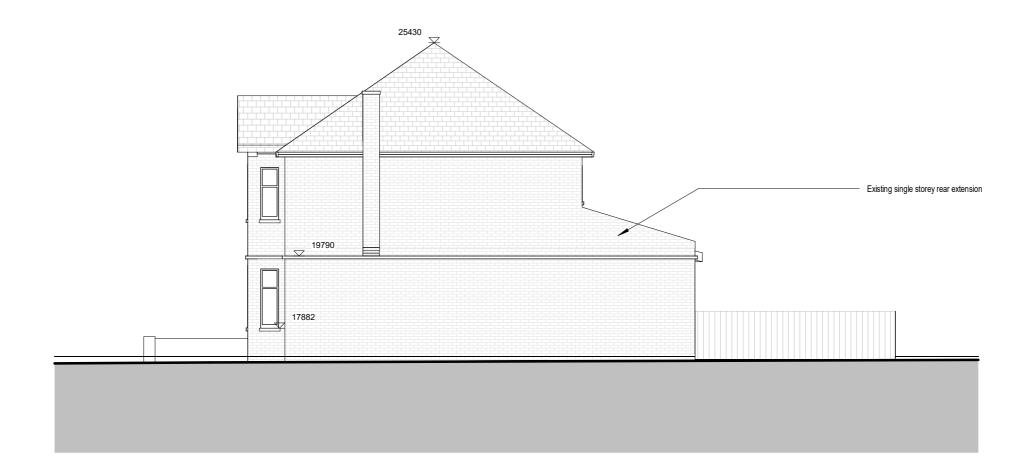

## Elavation SE



## **Elevation NW**

- This drawing to be read in conjunction with the design risk assessment prepared by Craft Architects Limited.
  This drawing to be read in conjunction with all relevant drawings and specifications produced by CA and other members of the design team.
  All dimensions are in millimetres unless otherwise stated
  Do not scale this drawing.
  Any discrepancies in dimensions are to be reported to the architect immediately.
  All information subject to detailed site survey, it is the duty of the contractor and his agent to check all dimensions on site.
  This drawing is the copyright ⊚ of Craft Architects, do not reproduce without permission.





Removed walls contour

29.11.2024 ISSUED FOR PLANNING APPLICATION / 05.08.2024 ISSUED FOR INFORMATION MP

R