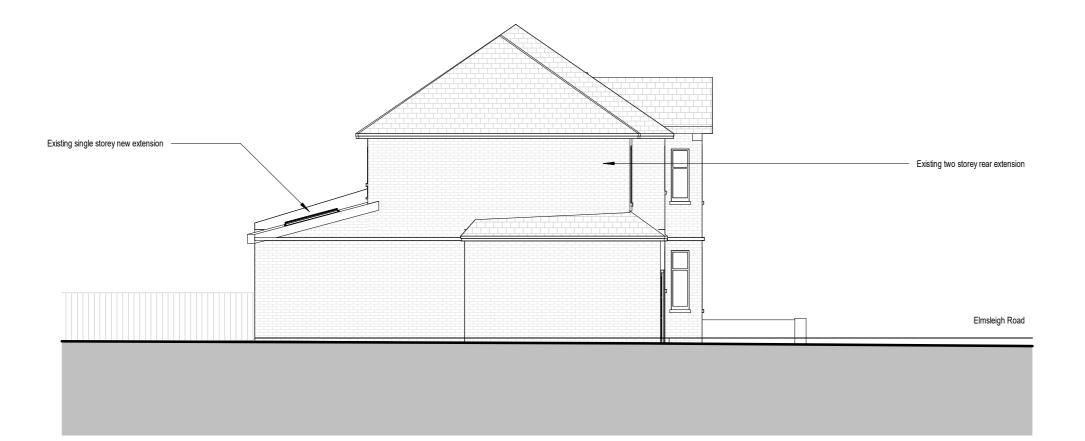

## **Elevation NW**

- This drawing to be read in conjunction with the design risk assessment prepared by Craft Architects Limited.
  This drawing to be read in conjunction with all relevant drawings and specifications produced by CA and other members of the design team.
  All dimensions are in millimetres unless otherwise stated
  Do not scale this drawing.
  Any discrepancies in dimensions are to be reported to the architect immediately.
  All information subject to detailed site survey, it is the duty of the contractor and his agent to check all dimensions on site.
  This drawing is the copyright ⊚ of Craft Architects, do not reproduce without permission.