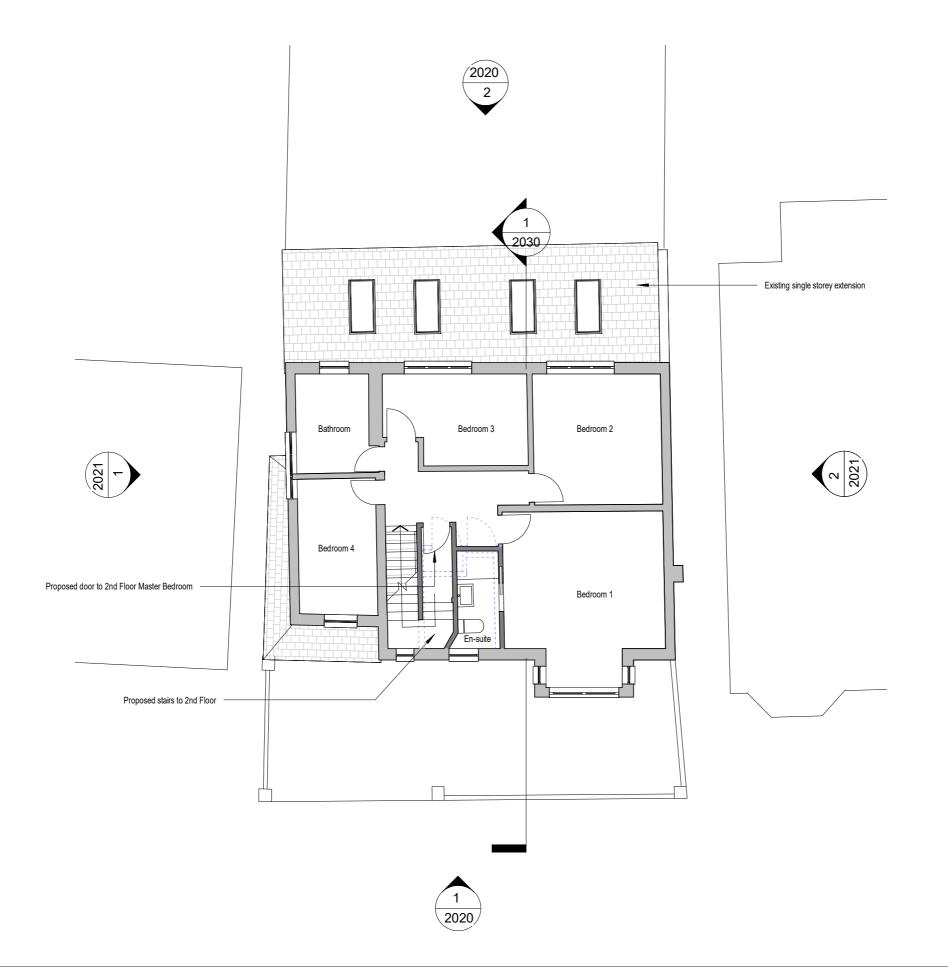

PLANNING APPLICATION

35 ELMSLEIGH ROAD TWICKENHAM TW2 5EF

Drawing Title

PROPOSED FIRTS FLOOR PLAN

drawing number

DRAWN BY

2408 PA GA 2011 A

1:100@ A3