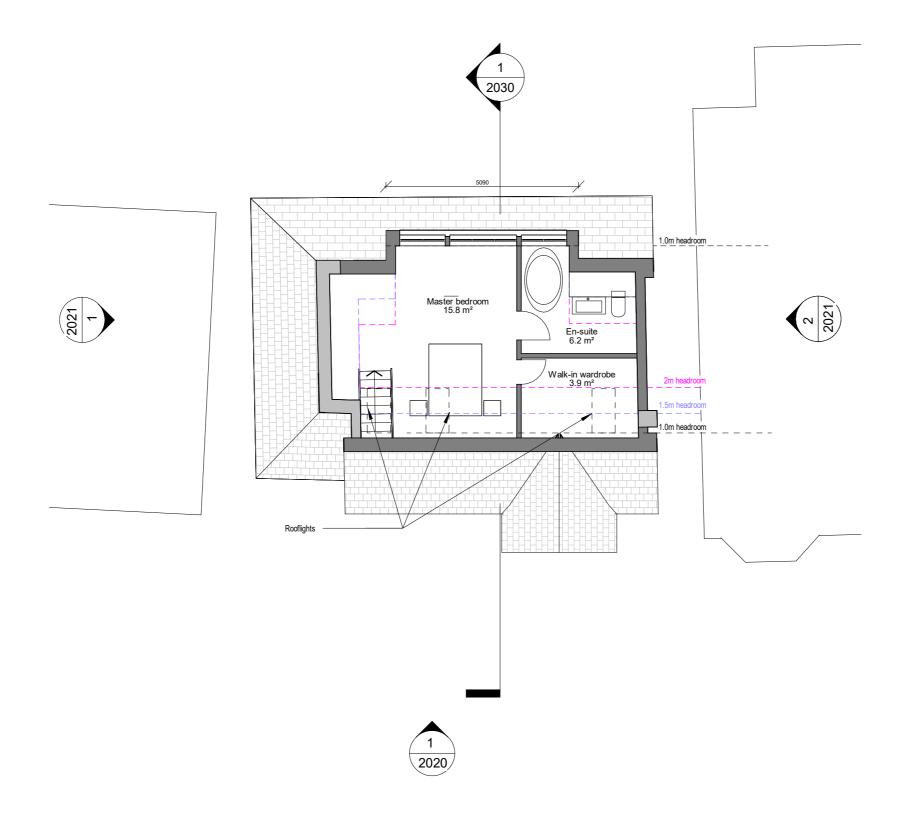

## **Proposed Attic Plan**

- This drawing to be read in conjunction with the design risk assessment prepared by Craft Architects Limited.
  This drawing to be read in conjunction with all relevant drawings and specifications produced by CA and other members of the design team.
  All dimensions are in millimetres unless otherwise stated
  Do not scale this drawing.
  Any discrepancies in dimensions are to be reported to the architect immediately.
  All information subject to detailed site survey, it is the duty of the contractor and his agent to check all dimensions on site.
  This drawing is the copyright ⊚ of Craft Architects, do not reproduce without permission.

DRAWN BY

PLANNING APPLICATION

35 ELMSLEIGH ROAD TWICKENHAM TW2 5EF

Drawing Title

PROPOSED ATTIC PLAN

drawing number

2408 PA GA 2012 A

1 : 100@ A3