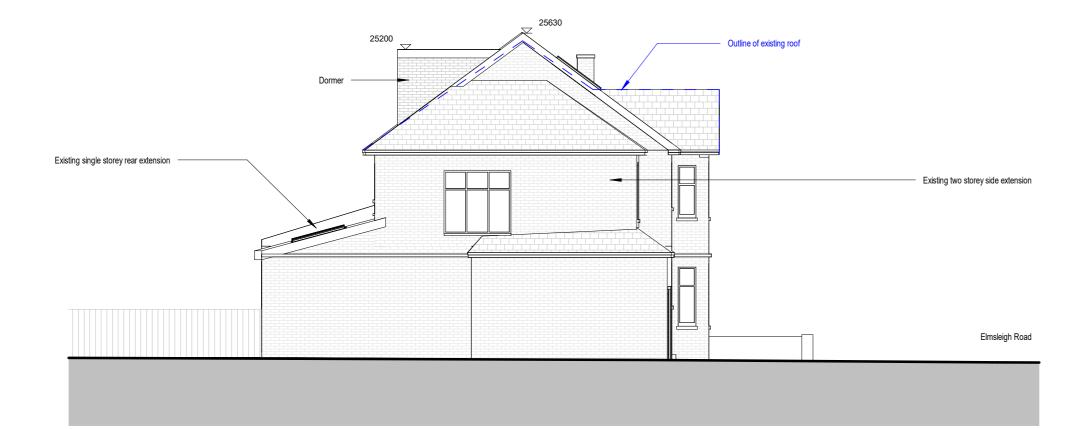

## **Proposed Elevation NW**

- This drawing to be read in conjunction with the design risk assessment prepared by Craft Architects Limited.
  This drawing to be read in conjunction with all relevant drawings and specifications produced by CA and other members of the design team.
  All dimensions are in millimetres unless otherwise stated
  Do not scale this drawing.
  Any discrepancies in dimensions are to be reported to the architect immediately.
  All information subject to detailed site survey, it is the duty of the contractor and his agent to check all dimensions on site.
  This drawing is the copyright ⊚ of Craft Architects, do not reproduce without permission.