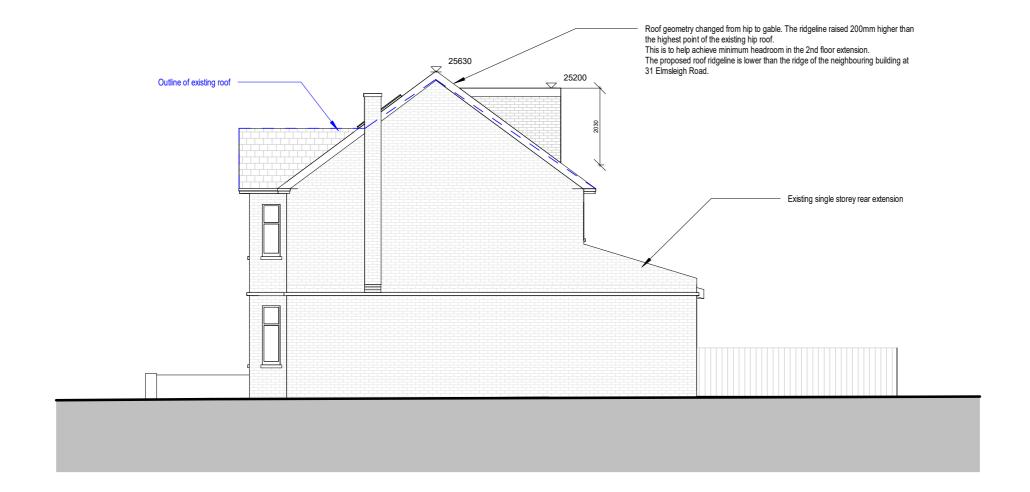

## **Proposed Elevation SE**



## **Proposed Elevation NW**

- This drawing to be read in conjunction with the design risk assessment prepared by Craft Architects Limited.
  This drawing to be read in conjunction with all relevant drawings and specifications produced by CA and other members of the design team.
  All dimensions are in millimetres unless otherwise stated
  Do not scale this drawing.
  Any discrepancies in dimensions are to be reported to the architect immediately.
  All information subject to detailed site survey, it is the duty of the contractor and his agent to check all dimensions on site.
  This drawing is the copyright ⊚ of Craft Architects, do not reproduce without permission.







Removed walls contour

| A |            | ISSUED FOR PLANNING APPLICATION | MP |
|-