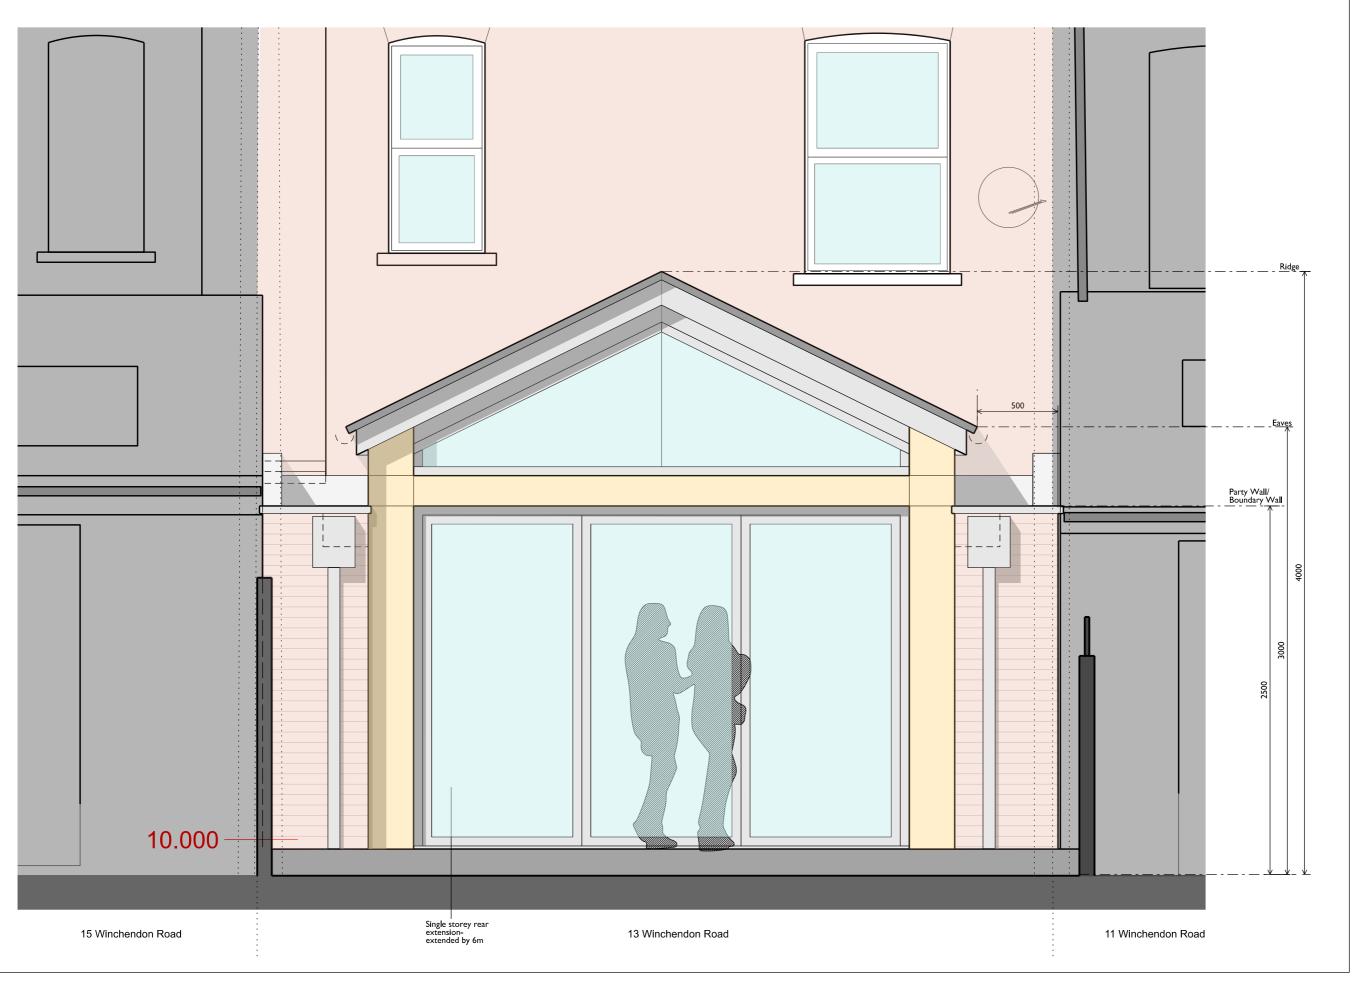

## **PLANNING**

13 WINCHENDON ROAD TEDDINGTON TW11 0SU

PART-PROPOSED GARDEN ELEVATION

Local Authority
LONDON BOROUGH OF RICHMOND UPON THAMES

Client MR & MRS KENNA

Scale 1:25@A3 Date DECEMBER 2024

CADdrawn MMM Checked