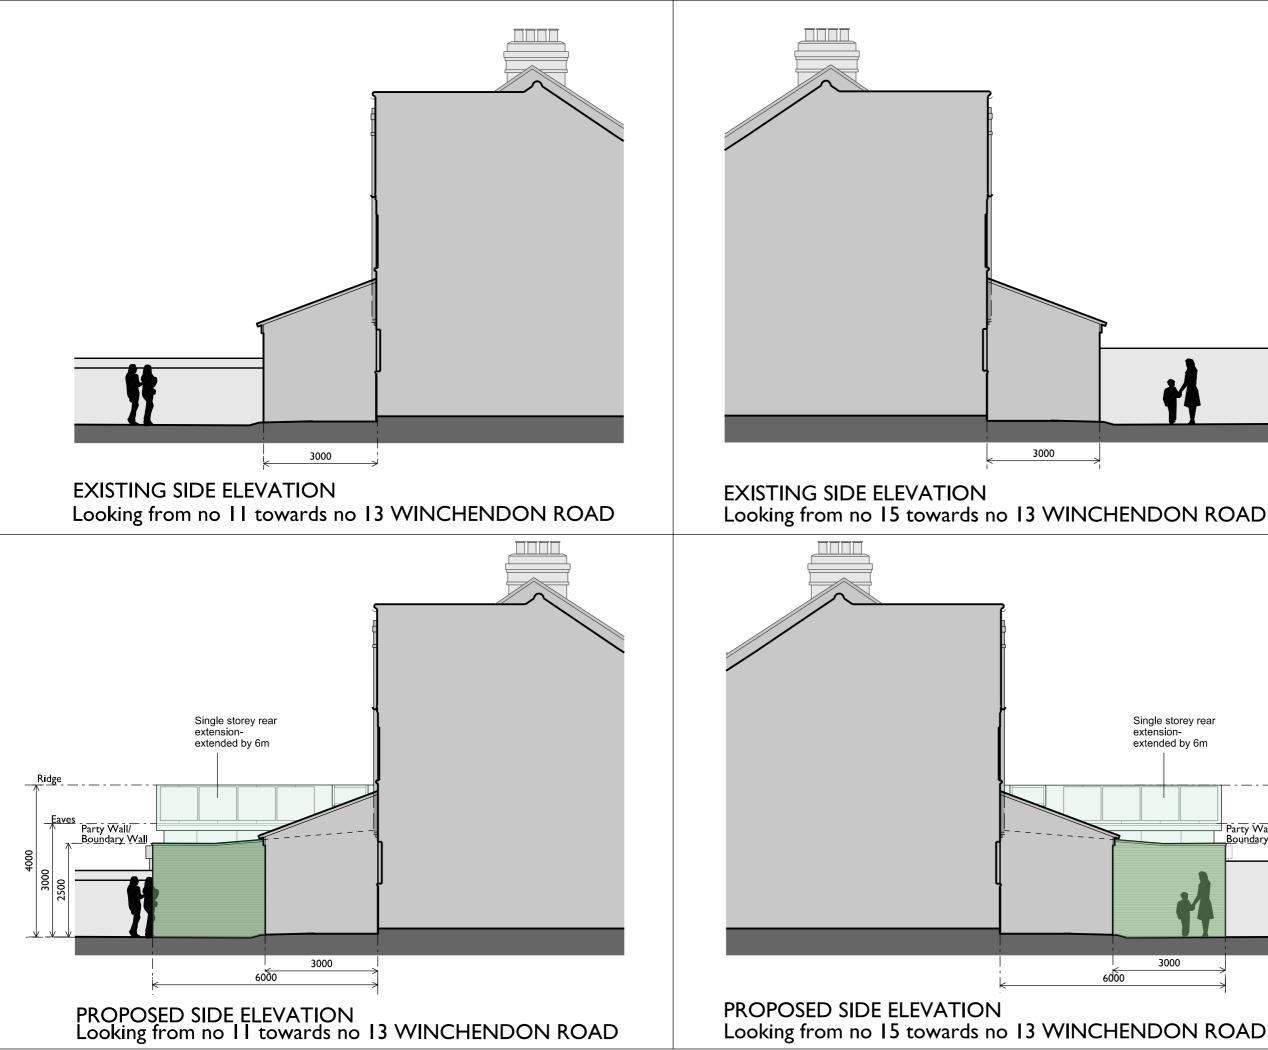

## arb MARGUERITE MURDOCH ARCHITECTS The Boathouse Design Studio 27 Ferry Road, Teddington, TW11 9NN M: +44 (0) 7739048710 1: +44 (0) 20 8943 9031 E: info@mmurdocharchitects.co.uk Single storey rear Ridge PLANNING <u>Eaves</u> Party Wall/ Boundary Wall 13 WINCHENDON ROAD TEDDINGTON TW11 0SU 8 3000 Drawing description EXISTING & PROPOSED SIDE ELEVATIONS Local Authority LONDON BOROUGH OF RICHMOND UPON TH Client MR & MRS KENNA Scale 1:100@A3 Date DECEMBER 202-CADdrawn MMM Checked Job Number 24-002 Drawing Nur PL-006 1m 2m 3m 4m 5m