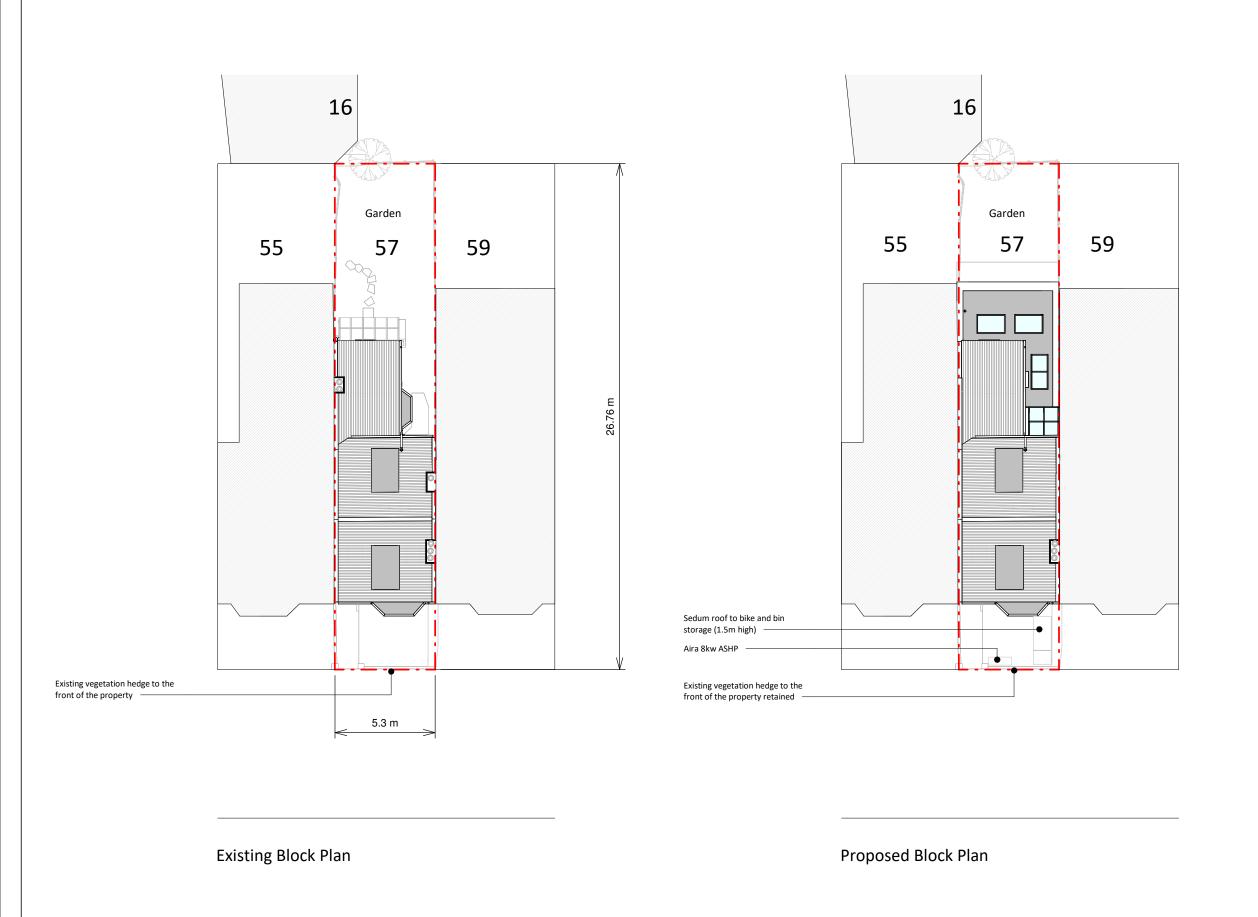

NOTES

KEY

Neighbouring context ——— Boundary line

Revision

Planning Issue 03/12/2024

Job Title

Proposed ground floor wraparound, chimney removal, insertion of heat pump, bike/bin storage, facade alterations and all associated works at 57 Lower Mortlake Rd