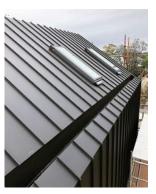

0m

Zinc Roof (Storm Grey)

Aluminium frame windows

Painted bricks - Off White

Timber doors

- Project:

Plot next to 93 Elm Bank Grdns, Elm Bank Gardens West