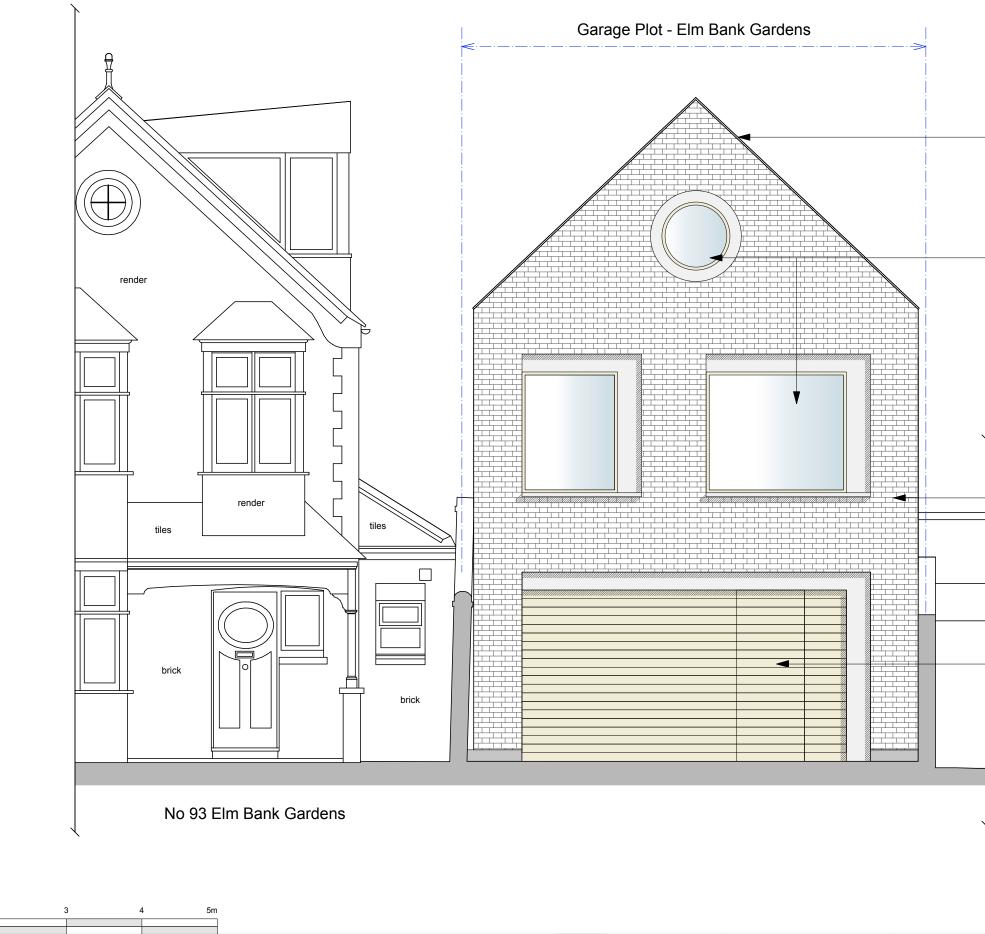

0m

Zinc Roof (Storm Grey)

Aluminium frame windows

Painted bricks - Off White

Timber doors

- Project:

Plot next to 93 Elm Bank Grdns, Elm Bank Gardens West