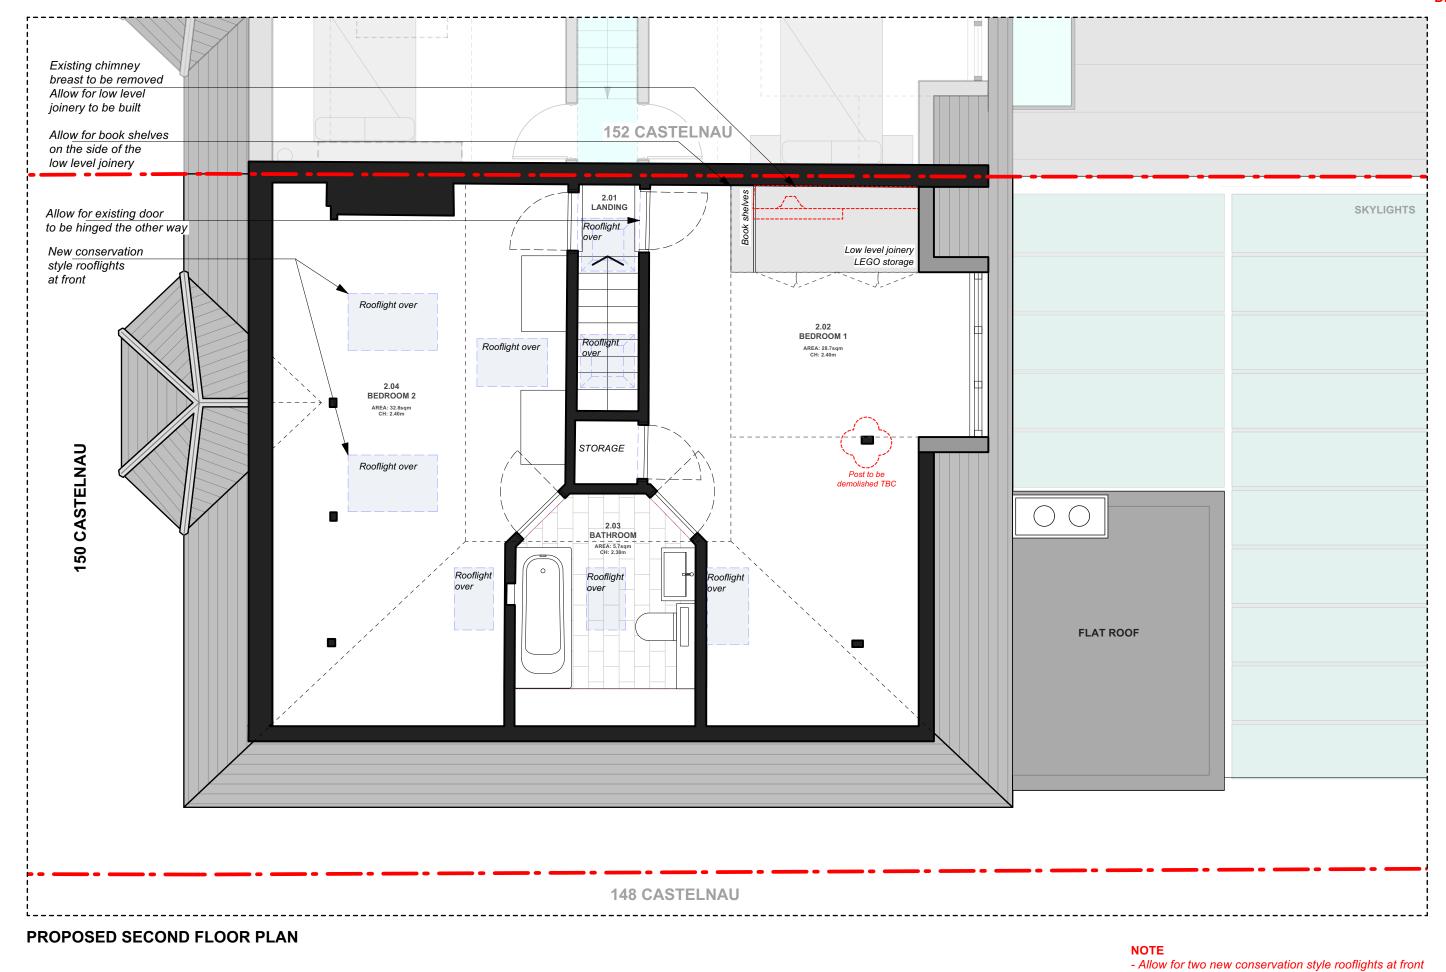

150 CASTELNAU, SW13 9ET

Scale 1:50 @ A3 Status **PLANNING** Client LUCY & CHRISTOPHER HANDSCOMB

537 Battersea Park Road . London . SW11 3BL

NOV 24 Drawn By

- Allow for a new enlarged rear dormer to match 152 Castelnau - Allow for existing chimney breast on Bedroom 1 to be removed - Allow for joinery & bookshelves to be built in Bedroom 1

> Pike&Partners Architects

Do not scale off this drawing. All copyrights relating to the design work contained on this drawing to be retained by Pike & Partners Architects Ltd.

PROPOSED SF PLAN Drawing no. **24-1217-303** Pike & Partners Architects Ltd