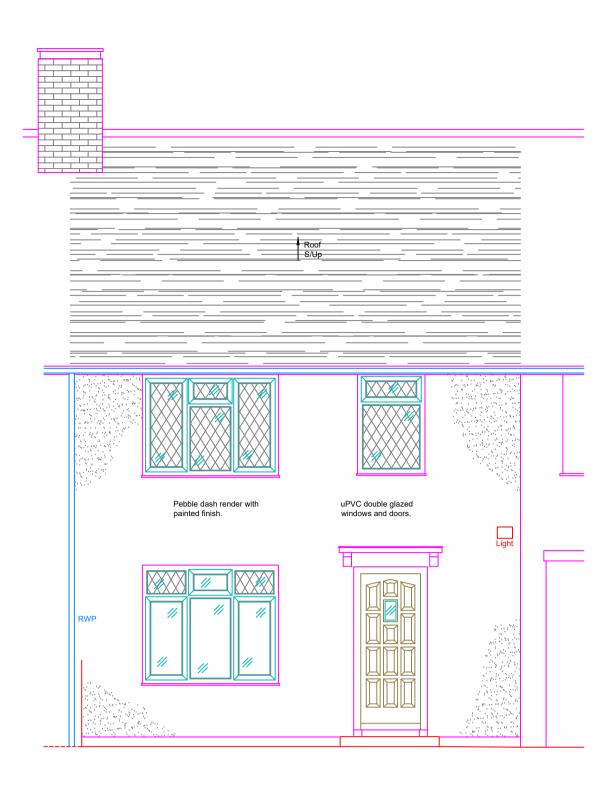

## **Existing South Elevation** Datum: 8.00m

**Existing North Elevation** <u>Datum: 8.00m</u>

| ⊗r            | PENDANT LIGHT FITTING | ×          | TV POINT                   |
|---------------|-----------------------|------------|----------------------------|
| (M)           | LANDLORDS SUPPLY      | 占          | SINGLE SWITCHED SOCKET OUT |
| DES           | EMERGENCY LIGHTING    | ᄷ          | DOUBLE SWITCHED SOCKET OU  |
| $\overline{}$ | STRIP LIGHT           | <b>_</b>   | WORKTOP HEIGHT SOCKET OUT  |
| ₫s∧           | SPOT LIGHT            | <b>≟</b> c | COOKER SWITCH              |
|               | WALL LIGHT            | 占          | DATA SOCKET                |
| S             | SHAVER UNIT           | ₫.         | FUSED SOCKET               |
| •             | DOOR BELL             | ₽          | FIRE ALARM BELL            |
| GAS           | GAS METER             |            | BREAK GLASS CALL POINT     |
|               | ELECTRICITY METER     | <b>(4)</b> | EXTRACTOR FAN              |
|               | CONSUMER UNIT         | •          | THERMOSTAT                 |
| • AS          | SECURITY ALARM SENSOR | ••         | RADIATOR                   |
|               |                       | <b>(B)</b> | HEAT DETECTOR              |
| HWT           | HOT WATER TANK        | <b>(S)</b> | SMOKE DETECTOR             |
|               |                       | o^         | LIGHT SWITCH               |
|               |                       | 8          | MULTIPLE GANG LIGHT SWITCH |
| В             | BOILER                | N B        | MULTIPLE GANG DIMMER SWITC |
|               |                       | Ø          | PULL CORD LIGHT SWITCH     |
|               |                       |            |                            |