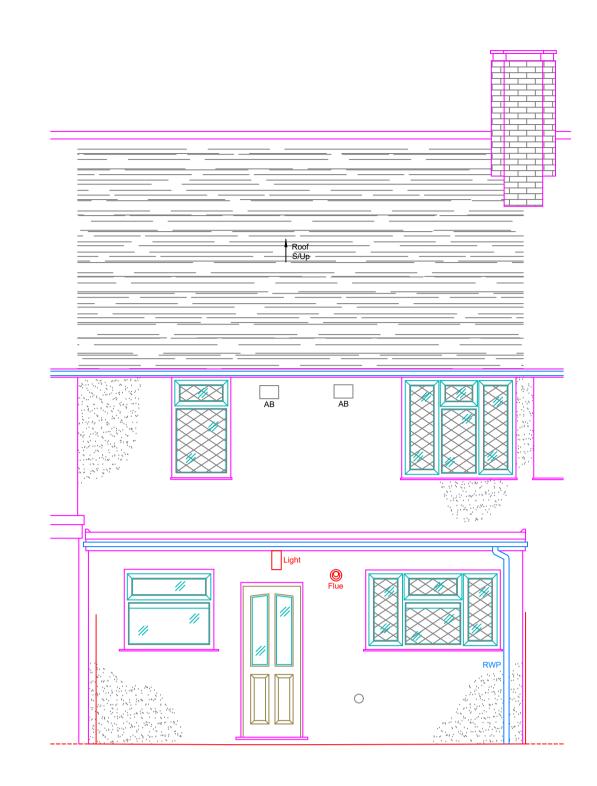

## **Existing South Elevation** Datum: 8.00m

**Existing North Elevation** <u>Datum: 8.00m</u>

| ⊗r            | PENDANT LIGHT FITTING | ×          | TV POINT                   |
|---------------|-----------------------|------------|----------------------------|
| (M)           | LANDLORDS SUPPLY      | 占          | SINGLE SWITCHED SOCKET OUT |
| DES           | EMERGENCY LIGHTING    | ᄷ          | DOUBLE SWITCHED SOCKET OU  |
| $\overline{}$ | STRIP LIGHT           | <b>_</b>   | WORKTOP HEIGHT SOCKET OUT  |
| ₫s∧           | SPOT LIGHT            | <b>≟</b> c | COOKER SWITCH              |
|               | WALL LIGHT            | 占          | DATA SOCKET                |
| S             | SHAVER UNIT           | ₫.         | FUSED SOCKET               |
| •             | DOOR BELL             | ₽          | FIRE ALARM BELL            |
| GAS           | GAS METER             |            | BREAK GLASS CALL POINT     |
|               | ELECTRICITY METER     | <b>(4)</b> | EXTRACTOR FAN              |
|               | CONSUMER UNIT         | •          | THERMOSTAT                 |
| • AS          | SECURITY ALARM SENSOR | ••         | RADIATOR                   |
|               |                       | <b>(B)</b> | HEAT DETECTOR              |
| HWT           | HOT WATER TANK        | <b>(S)</b> | SMOKE DETECTOR             |
|               |                       | o^         | LIGHT SWITCH               |
|               |                       | 8          | MULTIPLE GANG LIGHT SWITCH |
| В             | BOILER                | N B        | MULTIPLE GANG DIMMER SWITC |
|               |                       | Ø          | PULL CORD LIGHT SWITCH     |
|               |                       |            |                            |