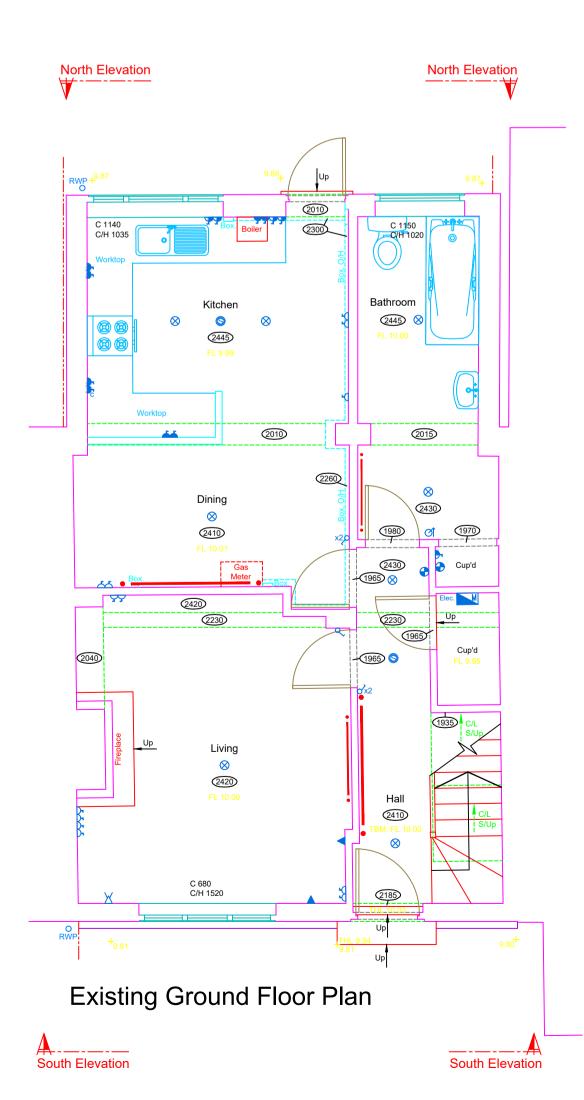

Notes: All Levels are related to TBM Value: 10.00m Situated on Floor level of entrance hall as shown on Ground Floor Plan.

North Point is indicative only.

M&E has been visually observed and indicated where possible, positions are approximate only.