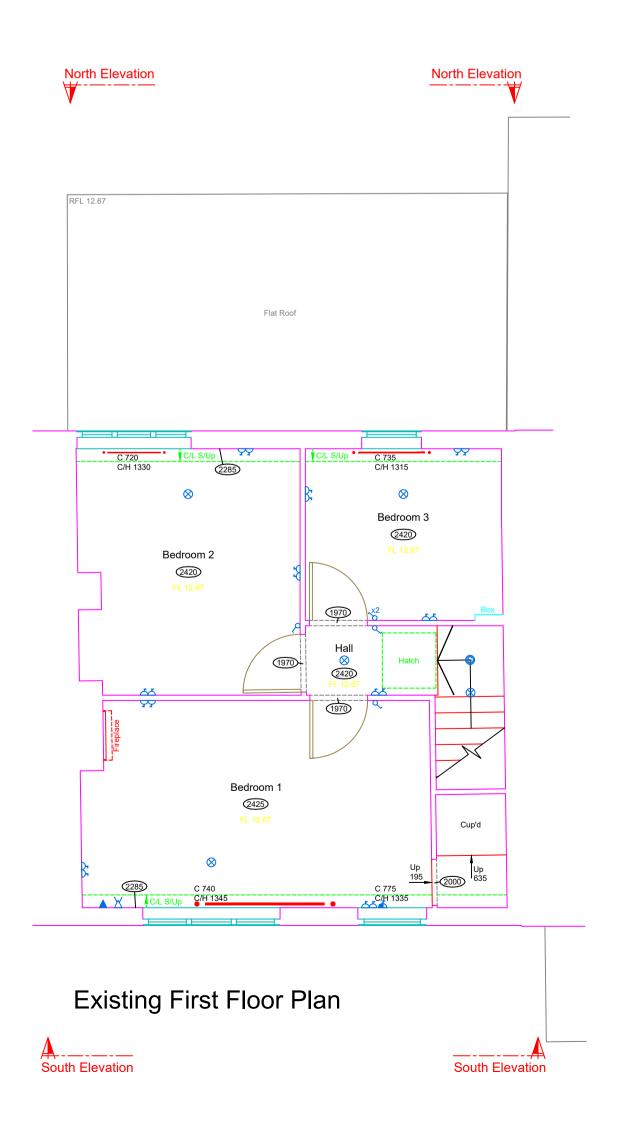

Notes: All Levels are related to TBM Value: 10.00m Situated on Floor level of entrance hall as shown on Ground Floor Plan.

North Point is indicative only.

M&E has been visually observed and indicated where possible, positions are approximate only.