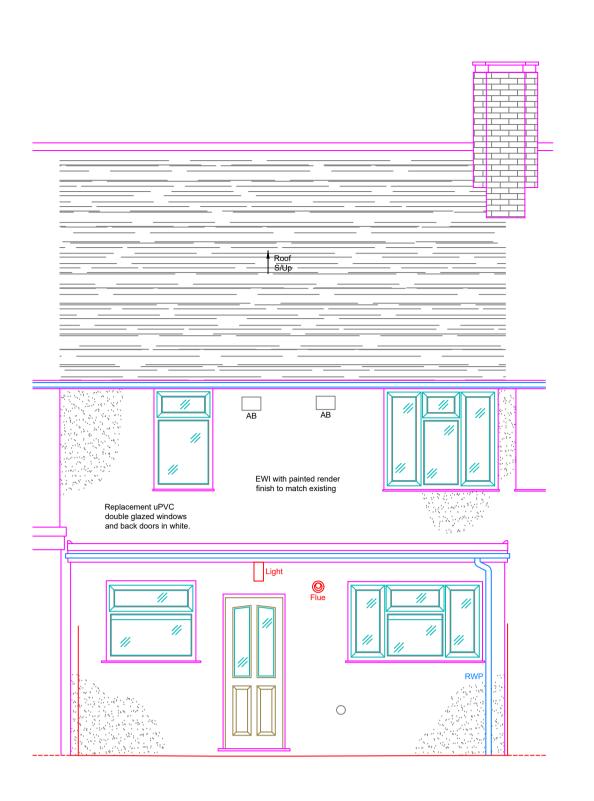

Existing South Elevation

Datum: 8.00m

**Existing North Elevation** 

<u>Datum: 8.00m</u> \_\_

BUILDING SURVEY - LEGEND

WINDOW DETAIL HEIGHTS:
FLOOR TO CILL HEIGHT C FALSE CEILING F/C
CILL TO HEAD OF WINDOW C/H CEILING C/L
CILL TO SPRING C/S SKYLIGHT S/L
UNDERSIDE U/S
ARCH DETAIL HEIGHTS: OVERHEAD O/H
FLOOR TO SPRING S FLOOR TO FLOOR HEIGHT FL-FL
FLOOR TO HEAD H FLOOR LEVEL FL
DRAINAGE: BEAM LEVEL BML
INSPECTION COVER IC SOFFIT LEVEL SFL
COVER LEVEL INVERT LEVEL IL RIDGE LEVEL EL
INVERT LEVEL IL RIDGE LEVEL FL
GULLY G FINISHED FLOOR LEVEL FL
GULLY G FINISHED FLOOR LEVEL FL
SVP UP ARROW
VENT PIPE SVP UP ARROW
VENT PIPE VP FLOOR TO CEILING HEIGHT (1234)