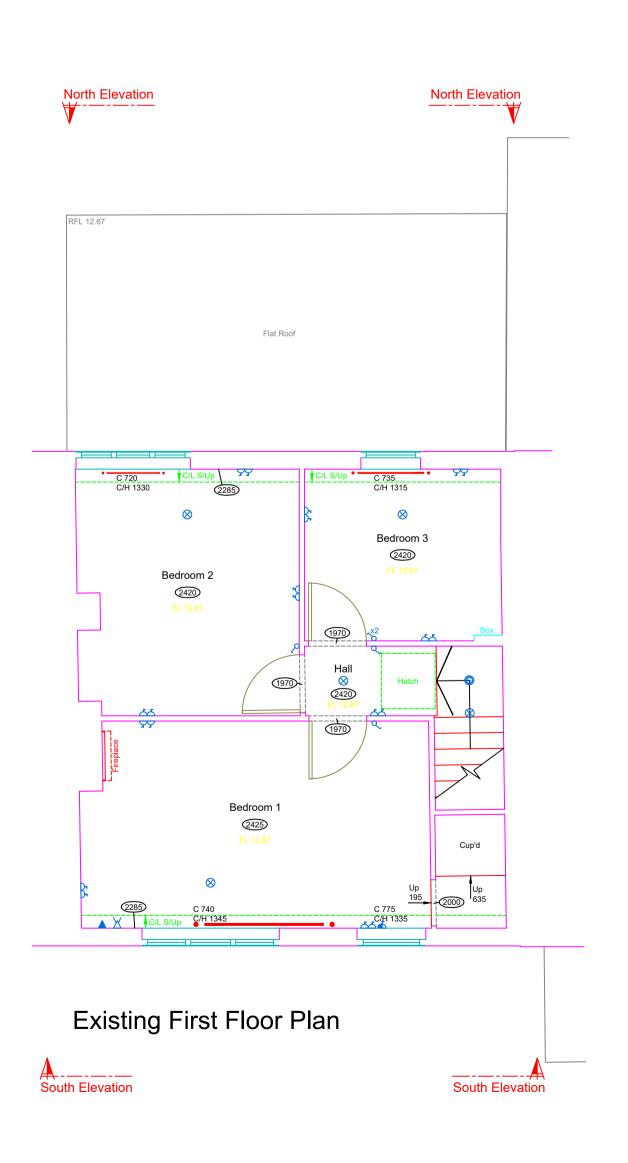

Existing South Elevation

Datum: 8.00m

**Existing North Elevation** 

<u>Datum: 8.00m</u> \_\_

BUILDING SURVEY - LEGEND

WINDOW DETAIL HEIGHTS:
FLOOR TO CILL HEIGHT C FALSE CEILING F/C
CILL TO HEAD OF WINDOW C/H CEILING C/L
CILL TO SPRING C/S SKYLIGHT S/L
UNDERSIDE U/S
ARCH DETAIL HEIGHTS: OVERHEAD O/H
FLOOR TO SPRING S FLOOR TO FLOOR HEIGHT FL-FL
FLOOR TO HEAD H FLOOR LEVEL FL
DRAINAGE: BEAM LEVEL BML
INSPECTION COVER IC SOFFIT LEVEL SFL
COVER LEVEL INVERT LEVEL IL RIDGE LEVEL EL
INVERT LEVEL IL RIDGE LEVEL FL
GULLY G FINISHED FLOOR LEVEL FL
GULLY G FINISHED FLOOR LEVEL FL
SVP UP ARROW
VENT PIPE SVP UP ARROW
VENT PIPE VP FLOOR TO CEILING HEIGHT (1234)

PULL CORD LIGHT SWITCH

Notes:
All Levels are related to TBM Value: 10.00m
Situated on Floor level of entrance hall as shown on Ground
Floor Plan.

North Point is indicative only.

M&E has been visually observed and indicated where possible, positions are approximate only.