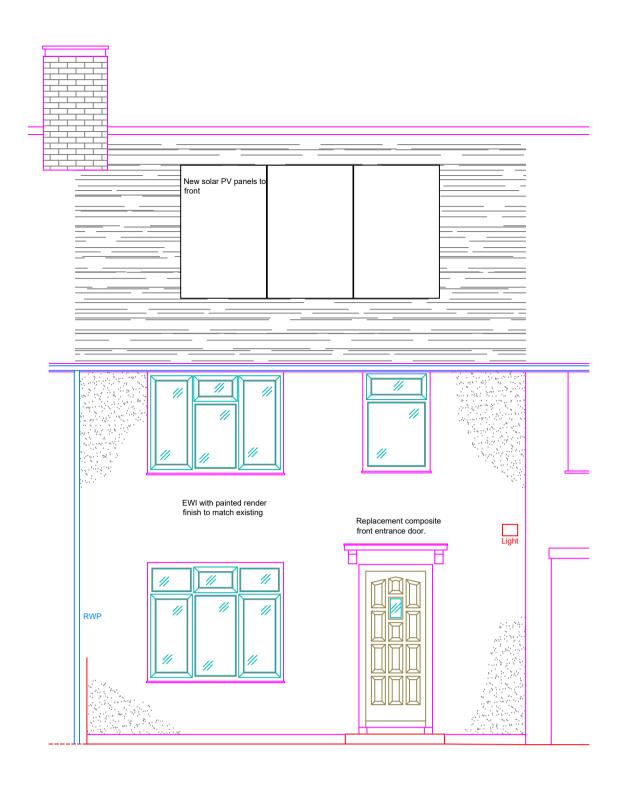

Existing South Elevation

Datum: 8.00m

**Existing North Elevation** 

<u>Datum: 8.00m</u> \_\_

BUILDING SURVEY - LEGEND

WINDOW DETAIL HEIGHTS:
FLOOR TO CILL HEIGHT C FALSE CEILING F/C
CILL TO HEAD OF WINDOW C/H CEILING C/L
CILL TO SPRING C/S SKYLIGHT S/L
UNDERSIDE U/S
ARCH DETAIL HEIGHTS: OVERHEAD O/H
FLOOR TO SPRING S FLOOR TO FLOOR HEIGHT FL-FL
FLOOR TO HEAD H FLOOR LEVEL FL
DRAINAGE: BEAM LEVEL BML
INSPECTION COVER IC SOFFIT LEVEL SFL
COVER LEVEL INVERT LEVEL IL RIDGE LEVEL EL
INVERT LEVEL IL RIDGE LEVEL FL
GULLY G FINISHED FLOOR LEVEL FL
GULLY G FINISHED FLOOR LEVEL FL
SVP UP ARROW
VENT PIPE SVP UP ARROW
VENT PIPE VP FLOOR TO CEILING HEIGHT (1234)