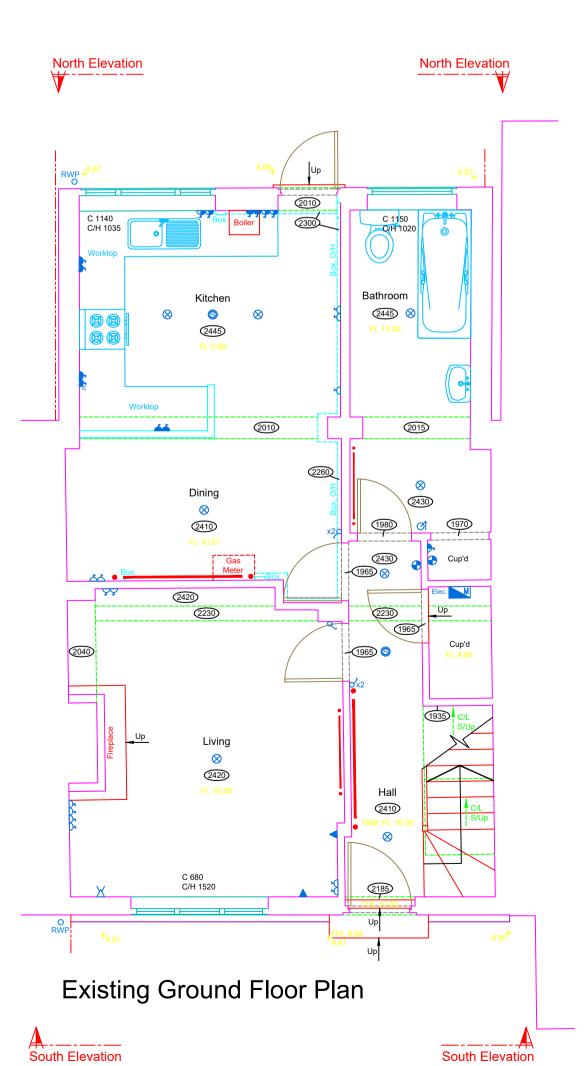

Existing South Elevation

Datum: 8.00m

**Existing North Elevation** 

<u>Datum: 8.00m</u> \_\_

BUILDING SURVEY - LEGEND

WINDOW DETAIL HEIGHTS:
FLOOR TO CILL HEIGHT C FALSE CEILING F/C
CILL TO HEAD OF WINDOW C/H CEILING C/L
CILL TO SPRING C/S SKYLIGHT S/L
UNDERSIDE U/S
ARCH DETAIL HEIGHTS: OVERHEAD O/H
FLOOR TO SPRING S FLOOR TO FLOOR HEIGHT FL-FL
FLOOR TO HEAD H FLOOR LEVEL FL
DRAINAGE: BEAM LEVEL BML
INSPECTION COVER IC SOFFIT LEVEL SFL
COVER LEVEL INVERT LEVEL IL RIDGE LEVEL EL
INVERT LEVEL IL RIDGE LEVEL FL
GULLY G FINISHED FLOOR LEVEL FL
GULLY G FINISHED FLOOR LEVEL FL
SVP UP ARROW
VENT PIPE SVP UP ARROW
VENT PIPE VP FLOOR TO CEILING HEIGHT (1234)

PULL CORD LIGHT SWITCH

Notes:
All Levels are related to TBM Value: 10.00m
Situated on Floor level of entrance hall as shown on Ground
Floor Plan.

North Point is indicative only.

M&E has been visually observed and indicated where possible, positions are approximate only.