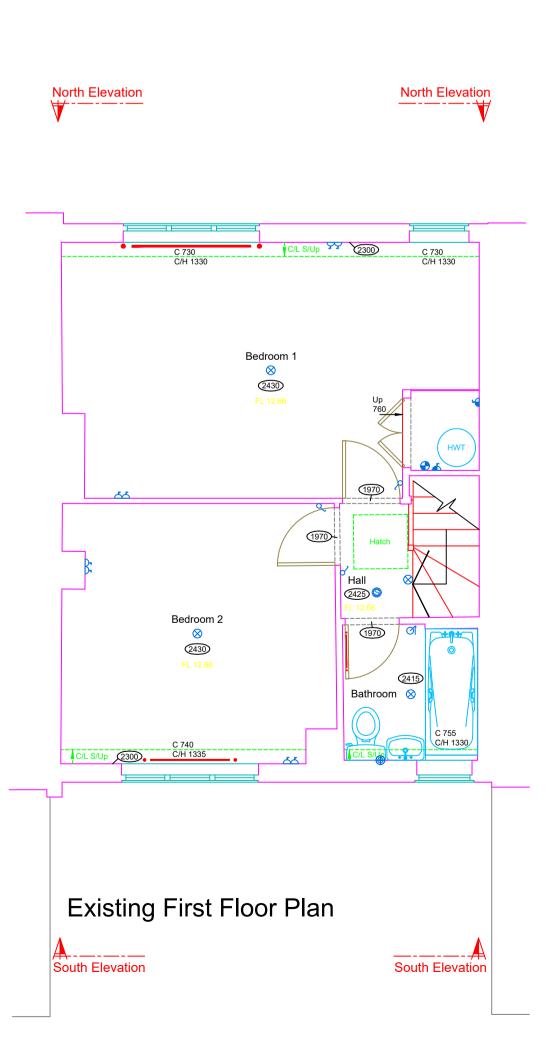

Notes:

All Levels are related to TBM Value: 10.00m Situated on Floor level of entrance hall as shown on Ground Floor Plan.

North Point is indicative only.

M&E has been visually observed and indicated where possible, positions are approximate only.