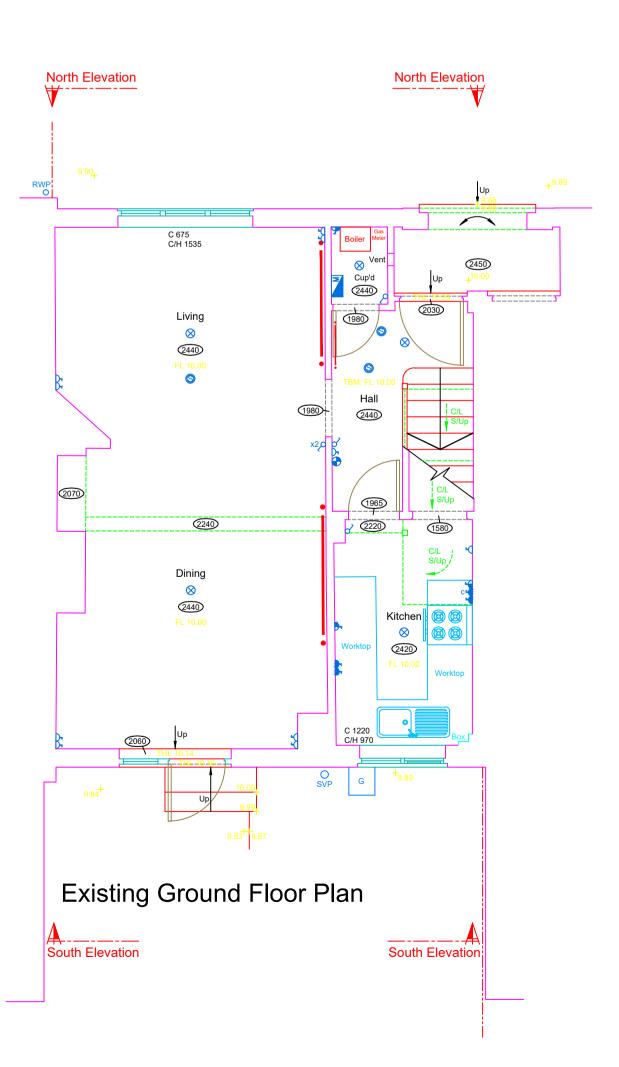

Notes:

All Levels are related to TBM Value: 10.00m Situated on Floor level of entrance hall as shown on Ground Floor Plan.

North Point is indicative only.

M&E has been visually observed and indicated where possible, positions are approximate only.