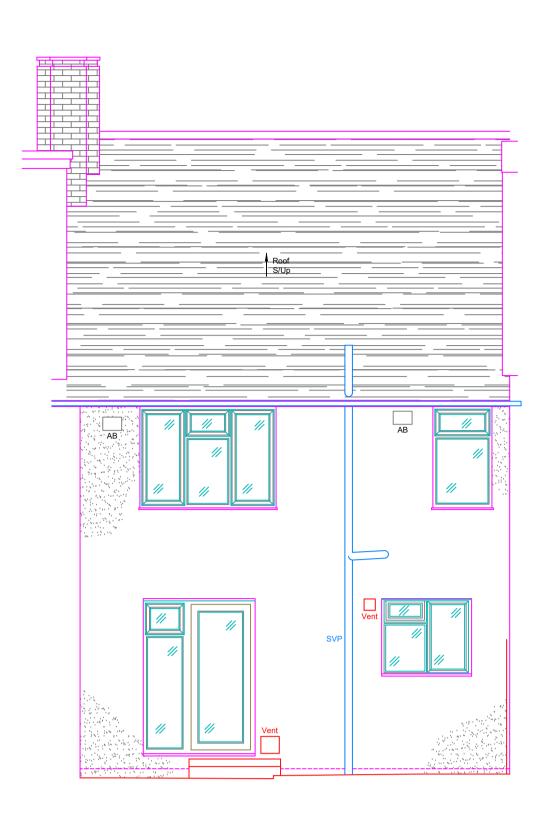

## **Existing North Elevation**

Datum: 8.00m





## **Existing South Elevation**

Datum: 8.00m \_\_\_\_





| BUILDING SURVEY - LEGEND |     |                         |               |  |  |  |
|--------------------------|-----|-------------------------|---------------|--|--|--|
| WINDOW DETAIL HEIGHTS:   |     | SUSPENDED CEILING       | S/C           |  |  |  |
| FLOOR TO CILL HEIGHT     | С   | FALSE CEILING           | F/C           |  |  |  |
| CILL TO HEAD OF WINDOW   | C/H | CEILING                 | C/L           |  |  |  |
| CILL TO SPRING           | C/S | SKYLIGHT                | S/L           |  |  |  |
|                          |     | UNDERSIDE               | U/S           |  |  |  |
| ARCH DETAIL HEIGHTS:     |     | OVERHEAD                | O/H           |  |  |  |
| FLOOR TO SPRING          | S   | FLOOR TO FLOOR