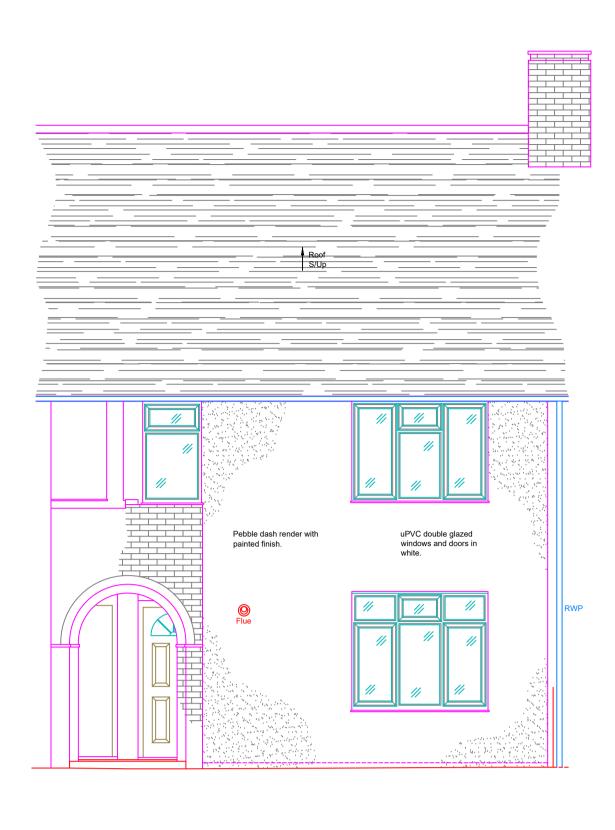

## **Existing South Elevation**

Datum: 8.00m \_\_\_\_

| BUILDING SURVEY - LEGEND |     |                         |               |  |  |  |
|--------------------------|-----|-------------------------|---------------|--|--|--|
| WINDOW DETAIL HEIGHTS:   |     | SUSPENDED CEILING       | S/C           |  |  |  |
| FLOOR TO CILL HEIGHT     | С   | FALSE CEILING           | F/C           |  |  |  |
| CILL TO HEAD OF WINDOW   | C/H | CEILING                 | C/L           |  |  |  |
| CILL TO SPRING           | C/S | SKYLIGHT                | S/L           |  |  |  |
|                          |     | UNDERSIDE               | U/S           |  |  |  |
| ARCH DETAIL HEIGHTS:     |     | OVERHEAD                | O/H           |  |  |  |
| FLOOR TO SPRING          | S   | FLOOR TO FLOOR HEIGHT   | FL-FL         |  |  |  |
| FLOOR TO HEAD            | Н   | FLOOR LEVEL             | FL            |  |  |  |
|                          |     | THRESHOLD LEVEL         | THL           |  |  |  |
| DRAINAGE:                |     | BEAM LEVEL              | BML           |  |  |  |
| INSPECTION COVER         | IC  | SOFFIT LEVEL            | SFL           |  |  |  |
| COVER LEVEL              | CL  | EAVES LEVEL             | EL            |  |  |  |
| INVERT LEVEL             | IL  | RIDGE LEVEL             | RL            |  |  |  |
| GULLY                    | G   | FINISHED FLOOR LEVEL    | FFL           |  |  |  |
| RAIN WATER PIPE          | RWP | SLOPE UP                | S/Up          |  |  |  |
| SOIL VENT PIPE           | SVP | UP ARROW                | $\rightarrow$ |  |  |  |
| VENT PIPE                | VP  | FLOOR TO CEILING HEIGHT | (1234         |  |  |  |