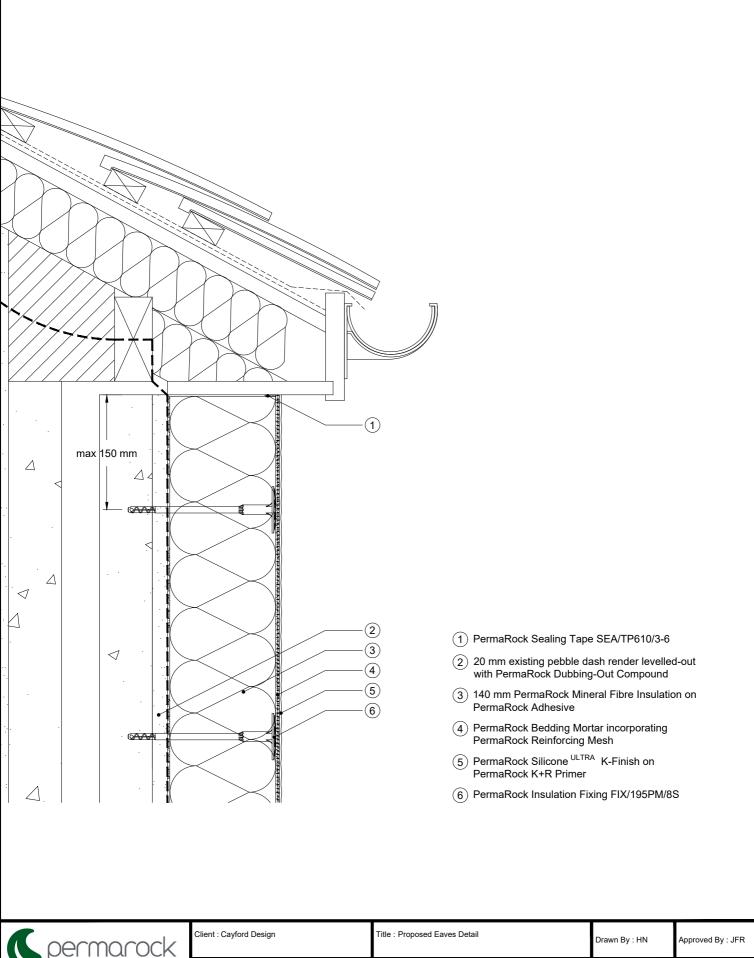

| PermaRock Products Ltd.<br>Jubilee Drive<br>Loughborough<br>Leicestershire                                                                                                                                                                                                                                                                                                                                                                                                 | Client : Cayford Design                                        | Title : Proposed Eaves Detail |      |            |    | Drawn By : HN | Approved By : JFR          |      |
|----------------------------------------------------------------------------------------------------------------------------------------------------------------------------------------------------------------------------------------------------------------------------------------------------------------------------------------------------------------------------------------------------------------------------------------------------------------------------|----------------------------------------------------------------|-------------------------------|------|------------|----|---------------|----------------------------|------|
|                                                                                                                                                                                                                                                                                                                                                                                                                                                                            | Project : Richmond Housing Partnership SHDF<br>Retrofit Scheme | Project Ref : 21/386          |      |            |    | Scale : NTS   | Date : 14/11/2024          |      |
|                                                                                                                                                                                                                                                                                                                                                                                                                                                                            | Notes :                                                        |                               |      |            |    |               | Original Size : A4         | Rev. |
|                                                                                                                                                                                                                                                                                                                                                                                                                                                                            |                                                                | Rev                           | Date | Amendments | Ву | Approved      |                            |      |
| Where applicable all dimensions and details should be read in conjunction with specialist consultants drawings and the project specification.<br>All dimensions should be checked on site by the contractor and any discrepancies should be brought to the attention of PermaRock Products Ltd.<br>This drawing is the copyright of PermaRock Products Ltd. It shall not be copied to any other third party without the express written consent of PermaRock Products Ltd. |                                                                |                               |      |            |    |               | Drawing No :<br>21-386-002 |      |