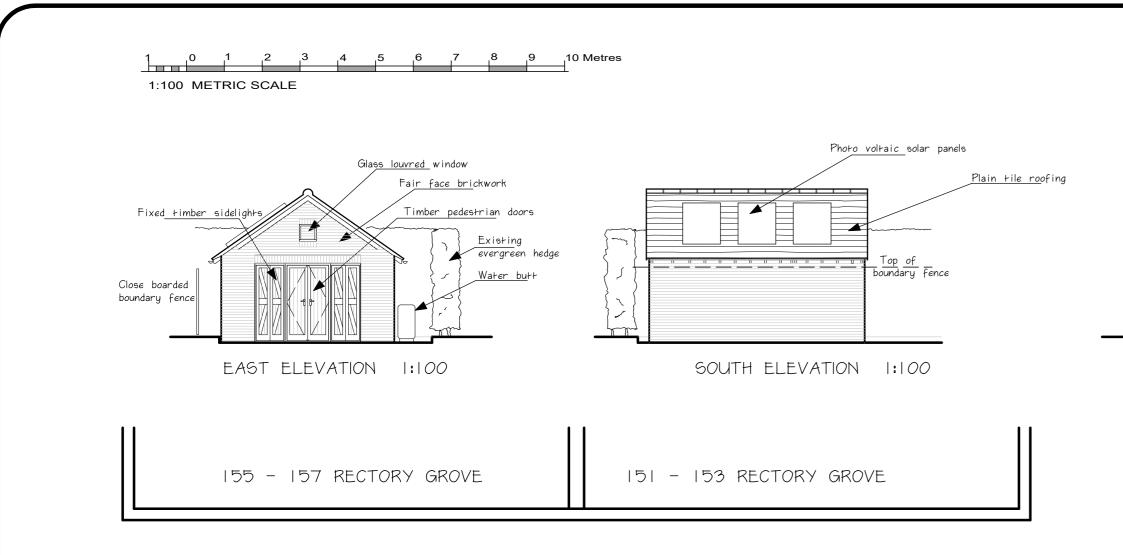

|                                                                | This drawing shows the general<br>arrangement of construction and<br>is to be used for planning purposes<br>only.<br>All dimensions and details to be<br>confirmed on site, any discrepancies<br>to be reported. |
|----------------------------------------------------------------|------------------------------------------------------------------------------------------------------------------------------------------------------------------------------------------------------------------|
| 60 minute fire resisting structure<br>with non-opening windows | ure<br>Top of<br>existing hedge<br>Fire resistant door<br>NORTH ELEVATION 1:100                                                                                                                                  |
| ROC                                                            | DF PLAN 1:100                                                                                                                                                                                                    |
|                                                                |                                                                                                                                                                                                                  |
|                                                                | TITLE<br>PROPOSED STORE ON LAND<br>REAR OF 151-157 RECTORY GROVE,<br>HAMPTON, TW12 IEQ.                                                                                                                          |
|                                                                | CLIENT<br>SA CONSTRUCTION CO LTD                                                                                                                                                                                 |
|                                                                | SCALES<br> :50  :100<br>A2 SHEET SIZE                                                                                                                                                                            |
|                                                                | DRAWING No. DATE<br>2251/06A NOVEMBER 2024                                                                                                                                                                       |
|                                                                | PO BOX 242         CRANLEIGH         SURREY.         BUILDING DESIGN         © Michael Hemmings Building Design    PO BOX 242 CRANLEIGH SURREY. GU6 9EF Tel: 01403 752029 Email: mjh@michael-hemmings.co.uk      |