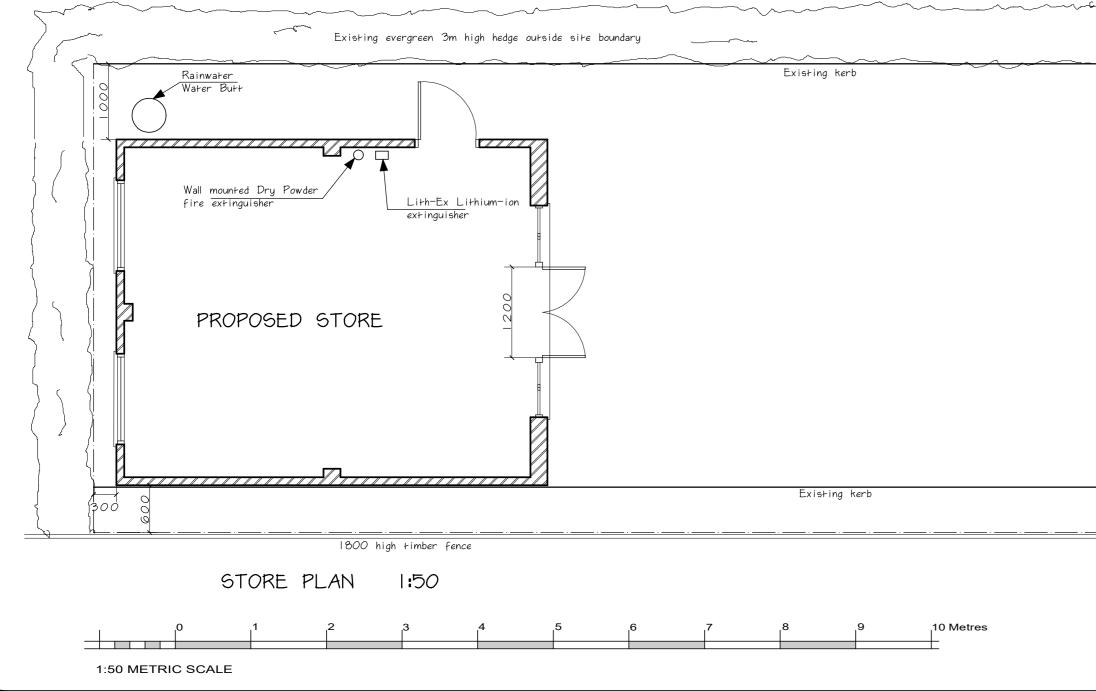

|                                                                | This drawing shows the general<br>arrangement of construction and<br>is to be used for planning purposes<br>only.<br>All dimensions and details to be<br>confirmed on site, any discrepancies<br>to be reported. |
|----------------------------------------------------------------|------------------------------------------------------------------------------------------------------------------------------------------------------------------------------------------------------------------|
| 60 minute fire resisting structure<br>with non-opening windows | ure<br>Top of<br>existing hedge<br>Fire resistant door<br>NORTH ELEVATION 1:100                                                                                                                                  |
| ROC                                                            | DF PLAN 1:100                                                                                                                                                                                                    |
|                                                                |                                                                                                                                                                                                                  |
|                                                                | TITLE<br>PROPOSED STORE ON LAND<br>REAR OF 151-157 RECTORY GROVE,<br>HAMPTON, TW12 IEQ.                                                                                                                          |
|                                                                | CLIENT<br>SA CONSTRUCTION CO LTD                                                                                                                                                                                 |
|                                                                | SCALES<br> :50  :100<br>A2 SHEET SIZE                                                                                                                                                                            |
|                                                                | DRAWING No. DATE<br>2251/06A NOVEMBER 2024                                                                                                                                                                       |
|                                                                | PO BOX 242         CRANLEIGH         SURREY.         BUILDING DESIGN         © Michael Hemmings Building Design    PO BOX 242 CRANLEIGH SURREY. GU6 9EF Tel: 01403 752029 Email: mjh@michael-hemmings.co.uk      |