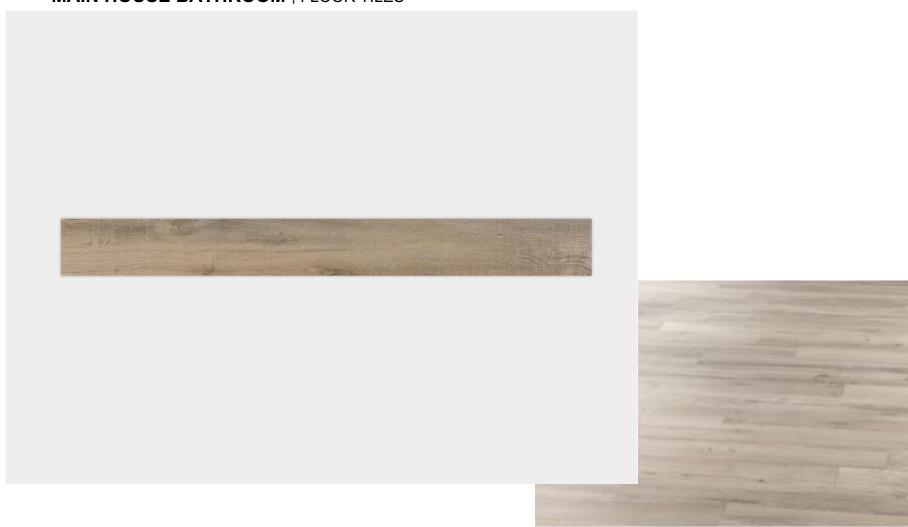

1000000 |

2/11 2



# **INTERNAL MATERIALS**

WALL, CEILINGS, FLOORS & WOODWORK/ WINDOWS



#### **Petite Kew Living Room**

### Niches beside the fireplace



#### Ceiling

Bleu persan

Walls and woodwork

Floor and stair stain finish

### **Entrance Hall Stairs and landing**

#### Wallpaper

Woodwork in hall -Internal Front Door Door to kitchen living room side Arch

> Woodwork and ceiling on stairs and landing Stair Spindles Indian White Handrail dark mahogany



4



**Kitchen** Cloakroom **Bathroom** HERITAGE Woodwork and ceilings Dulux

5/11 5



#### **Master Bedroom**



#### **Bedroom Two**



### Woodwork and ceilings





Guest Cottage
Walls above Tongue and Groove



**All Woodwork colour** 



7/11 7



# $\textbf{MAIN HOUSE BATHROOM} \ , \ \mathsf{FLOOR} \ \mathsf{TILES}$





# MAIN HOUSE BATHROOM , PORCELAINE WALL TILES







# REAR EXTENSION, DINING ROOM AND GUEST TOILET, GUEST COTTAGE,

VINYL FLOOR PLANKS





# **GUEST COTTAGE SHOWER ROOM,**

WALL TILES