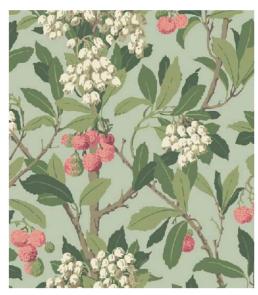

#### Wallpaper

Woodwork in hall -Internal Front Door Door to kitchen living room side Arch

> Woodwork and ceiling on stairs and landing Stair Spindles Indian White Handrail dark mahogany

4

**Kitchen** Cloakroom **Bathroom** HERITAGE Woodwork and ceilings Dulux