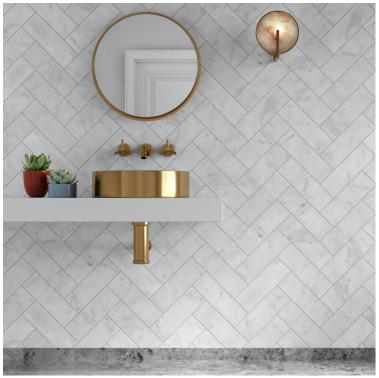

CEILINGS, FLOORS & WOODWORK/ WINDOWS



#### **Petite Kew Living Room**

### Niches beside the fireplace



#### Ceiling

Bleu persan

Walls and woodwork

Floor and stair stain finish

### **Entrance Hall Stairs and landing**

#### Wallpaper

Woodwork in hall -Internal Front Door Door to kitchen living room side Arch

> Woodwork and ceiling on stairs and landing Stair Spindles Indian White Handrail dark mahogany



4



**Kitchen** Cloakroom **Bathroom** HERITAGE Woodwork and ceilings Dulux

5/11 5



#### **Master Bedroom**



#### **Bedroom Two**



### Woodwork and ceilings





Guest Cottage
Walls above Tongue and Groove



**All Woodwork colour** 



7/11 7



# $\textbf{MAIN HOUSE BATHROOM} \ , \ \mathsf{FLOOR} \ \mathsf{TILES}$





# MAIN HOUSE BATHROOM , PORCELAINE WALL TILES







# REAR EXTENSION, DINING ROOM AND GUEST TOILET, GUEST COTTAGE,

VINYL FLOOR PLANKS





# **GUEST COTTAGE SHOWER ROOM,**

WALL TILES