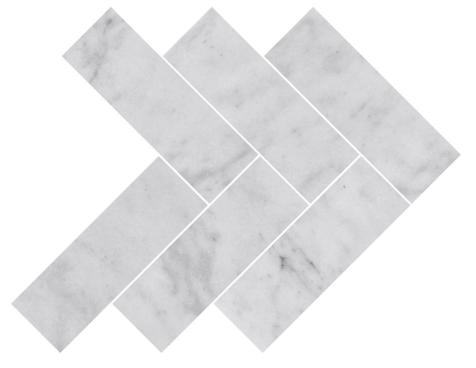

L, CEILINGS, FLOORS & WOODWORK/ WINDOWS



#### **Petite Kew Living Room**

### Niches beside the fireplace



#### Ceiling

Bleu persan

Walls and woodwork

Floor and stair stain finish

### **Entrance Hall Stairs and landing**

#### Wallpaper

Woodwork in hall -Internal Front Door Door to kitchen living room side Arch

> Woodwork and ceiling on stairs and landing Stair Spindles Indian White Handrail dark mahogany



4



**Kitchen** Cloakroom **Bathroom** HERITAGE Woodwork and ceilings Dulux

5/11 5



#### **Master Bedroom**



#### **Bedroom Two**



### Woodwork and ceilings





Guest Cottage
Walls above Tongue and Groove



**All Woodwork colour** 



7/11 7



# $\textbf{MAIN HOUSE BATHROOM} \ , \ \mathsf{FLOOR} \ \mathsf{TILES}$





# MAIN HOUSE BATHROOM , PORCELAINE WALL TILES







# REAR EXTENSION, DINING ROOM AND GUEST TOILET, GUEST COTTAGE,

VINYL FLOOR PLANKS





# **GUEST COTTAGE SHOWER ROOM,**

WALL TILES