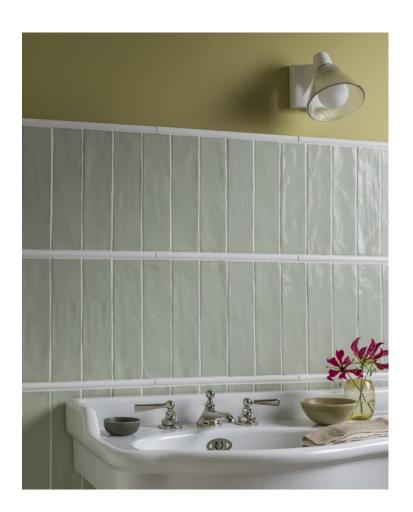

s and woodwork

Floor and stair stain finish

### **Entrance Hall Stairs and landing**

#### Wallpaper

Woodwork in hall -Internal Front Door Door to kitchen living room side Arch

> Woodwork and ceiling on stairs and landing Stair Spindles Indian White Handrail dark mahogany



4



**Kitchen** Cloakroom **Bathroom** HERITAGE Woodwork and ceilings Dulux

5/11 5



#### **Master Bedroom**



#### **Bedroom Two**



### Woodwork and ceilings





Guest Cottage
Walls above Tongue and Groove



**All Woodwork colour** 



7/11 7



# $\textbf{MAIN HOUSE BATHROOM} \ , \ \mathsf{FLOOR} \ \mathsf{TILES}$





# MAIN HOUSE BATHROOM , PORCELAINE WALL TILES







# REAR EXTENSION, DINING ROOM AND GUEST TOILET, GUEST COTTAGE,

VINYL FLOOR PLANKS





# **GUEST COTTAGE SHOWER ROOM,**

WALL TILES