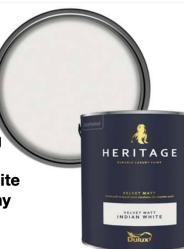

#### Wallpaper

Woodwork in hall -Internal Front Door Door to kitchen living room side Arch

> Woodwork and ceiling on stairs and landing Stair Spindles Indian White Handrail dark mahogany

4

**Kitchen** Cloakroom **Bathroom** HERITAGE Woodwork and ceilings Dulux