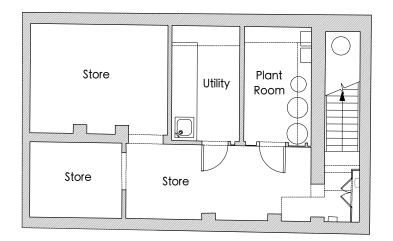

| 21 The Avenue, Twickenham      | Pro  |
|--------------------------------|------|
| client                         | drav |
| Gavin & Linzi Hardcastle-Jones | 19   |

| drawing title               |     | scale      | 1:100    |
|-----------------------------|-----|------------|----------|
| Proposed Basment Floor Plan |     | date       | Oct 2024 |
| drawing number              | rev | drawn by   | VG       |
| 1964.03.03.Pln01.021        |     | checked by | IP       |