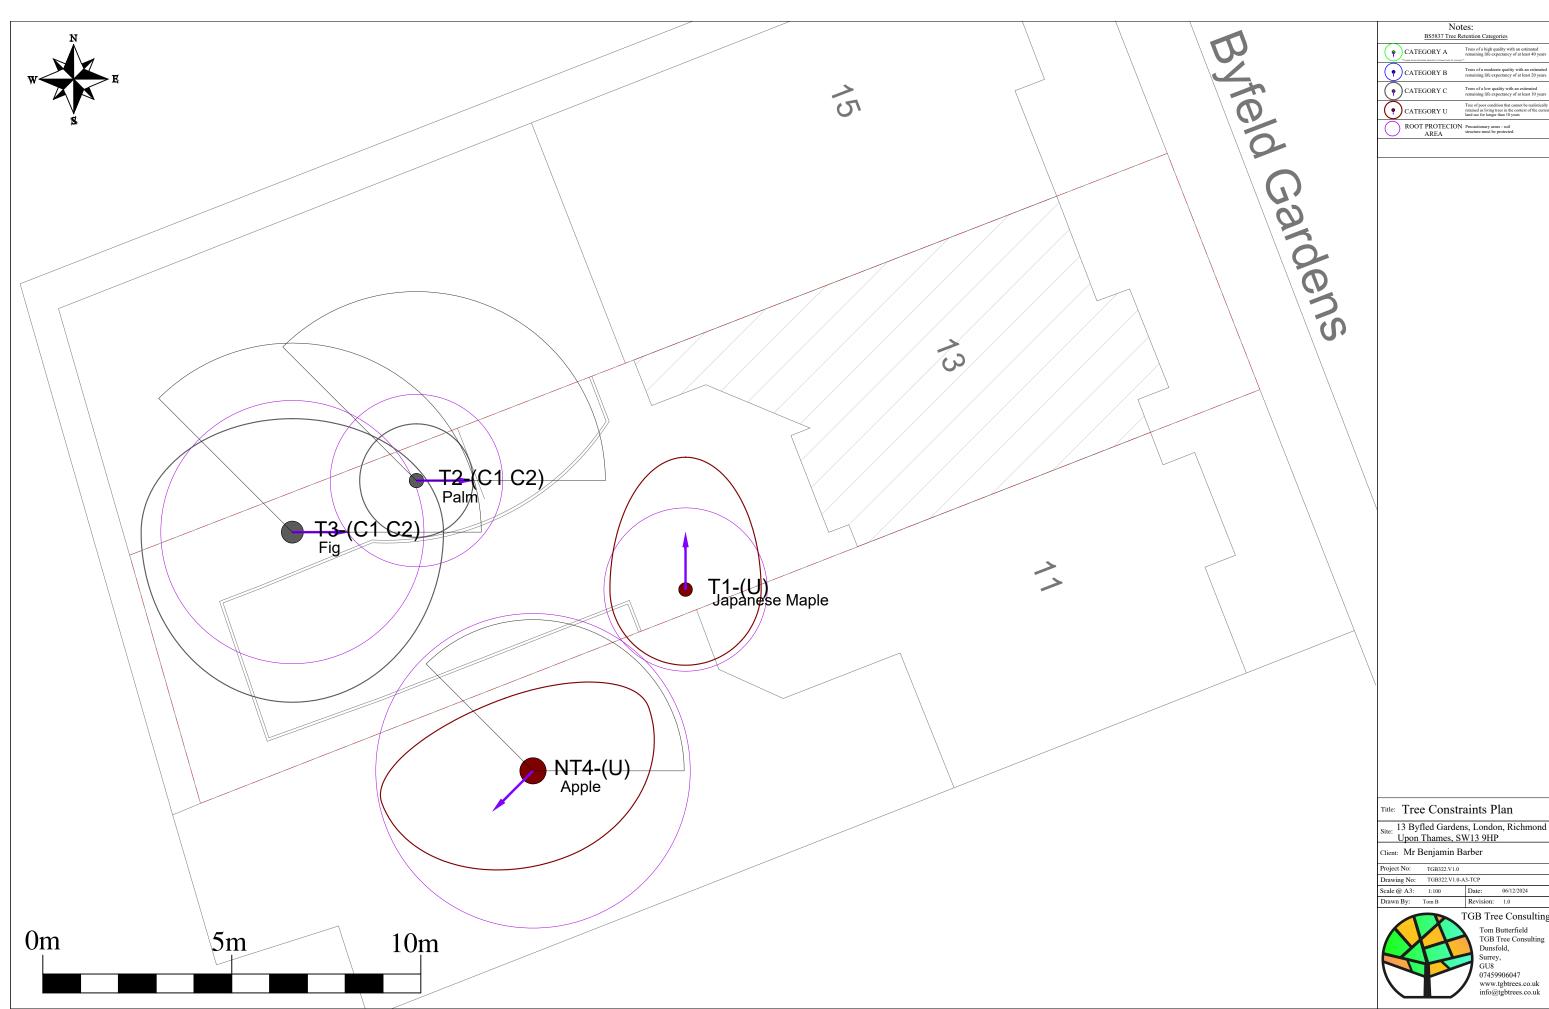

| (                                         | •               | CATEG | ORY B                        | Trees of a moderate quality with an estimated<br>remaining life expectancy of at least 20 years.                                                   |
|-------------------------------------------|-----------------|-------|------------------------------|----------------------------------------------------------------------------------------------------------------------------------------------------|
| (                                         | •               | CATEG | ORY C                        | Trees of a low quality with an estimated<br>remaining life expectancy of at least 10 years                                                         |
| (                                         | •               | CATEG | ORY U                        | Tree of poor condition that cannot be realistically<br>retained as living trees in the context of the current<br>land use for longer than 10 years |
| (                                         | $\supset$       | ROOTI | PROTECION<br>AREA            | Precautionary areas - soil<br>structure must be protected.                                                                                         |
|                                           |                 |       |                              |                                                                                                                                                    |
|                                           |                 |       |                              |                                                                                                                                                    |
|                                           |                 |       |                              |                                                                                                                                                    |
|                                           |                 |       |                              |                                                                                                                                                    |
|                                           |                 |       |                              |                                                                                                                                                    |
|                                           |                 |       |                              |                                                                                                                                                    |
|                                           |                 |       |                              |                                                                                                                                                    |
|                                           |                 |       |                              |                                                                                                                                                    |
|                                           |                 |       |                              |                                                                                                                                                    |
|                                           |                 |       |                              |                                                                                                                                                    |
|                                           |                 |       |                              |                                                                                                                                                    |
|                                           |                 |       |                              |                                                                                                                                                    |
|                                           |                 |       |                              |                                                                                                                                                    |
|                                           |                 |       |                              |                                                                                                                                                    |
|                                           |                 |       |                              |                                                                                                                                                    |
|                                           |                 |       |                              |                                                                                                                                                    |
|                                           |                 |       |                              |                                                                                                                                                    |
|                                           |                 |       |                              |                                                                                                                                                    |
|                                           |                 |       |                              |                                                                                                                                                    |
|                                           |                 |       |                              |                                                                                                                                                    |
|                                           |                 |       |                              |                                                                                                                                                    |
|                                           |                 |       |                              |                                                                                                                                                    |
|                                           |                 |       |                              |                                                                                                                                                    |
|                                           |                 |       |                              |                                                                                                                                                    |
|                                           |                 |       |                              |                                                                                                                                                    |
|                                           |                 |       |                              |                                                                                                                                                    |
|                                           |                 |       |                              |                                                                                                                                                    |
|                                           |                 |       |                              |                                                                                                                                                    |
|                                           |                 |       |                              |                                                                                                                                                    |
|                                           |                 |       |                              |                                                                                                                                                    |
|                                           |                 |       |                              |                                                                                                                                                    |
|                                           |                 |       |                              |                                                                                                                                                    |
|                                           |                 |       |                              |                                                                                                                                                    |
|                                           |                 |       |                              |                                                                                                                                                    |
|                                           |                 |       |                              |                                                                                                                                                    |
|                                           |                 |       |                              |                                                                                                                                                    |
|                                           |                 |       |                              |                                                                                                                                                    |
| Title: Tree Constraints Plan              |                 |       |                              |                                                                                                                                                    |
| Site: 13 Byfled Gardens, London, Richmond |                 |       |                              |                                                                                                                                                    |
| Upon Thames, SW13 9HP                     |                 |       |                              |                                                                                                                                                    |
|                                           |                 |       | enjamin Ba                   | arber                                                                                                                                              |
|                                           | ject N<br>twing |       | TGB322.V1.0<br>TGB322.V1.0-A | 3-TCP                                                                                                                                              |
| ca                                        | le @            | A3:   | 1:100                        | Date: 06/12/2024                                                                                                                                   |
| Jra                                       | awn F           | sy: T | om B                         | Revision: 1.0                                                                                                                                      |
| ,                                         |                 | 1     |                              | Tom Butterfield                                                                                                                                    |
|                                           |                 | X     |                              | TGB Tree Consulting<br>Dunsfold,                                                                                                                   |
|                                           |                 |       | ~                            | Surrey,<br>GU8                                                                                                                                     |
|                                           |                 |       |                              | 07459906047<br>www.tgbtrees.co.uk                                                                                                                  |
|                                           | 1               |       |                              | info@tgbtrees.co.uk                                                                                                                                |