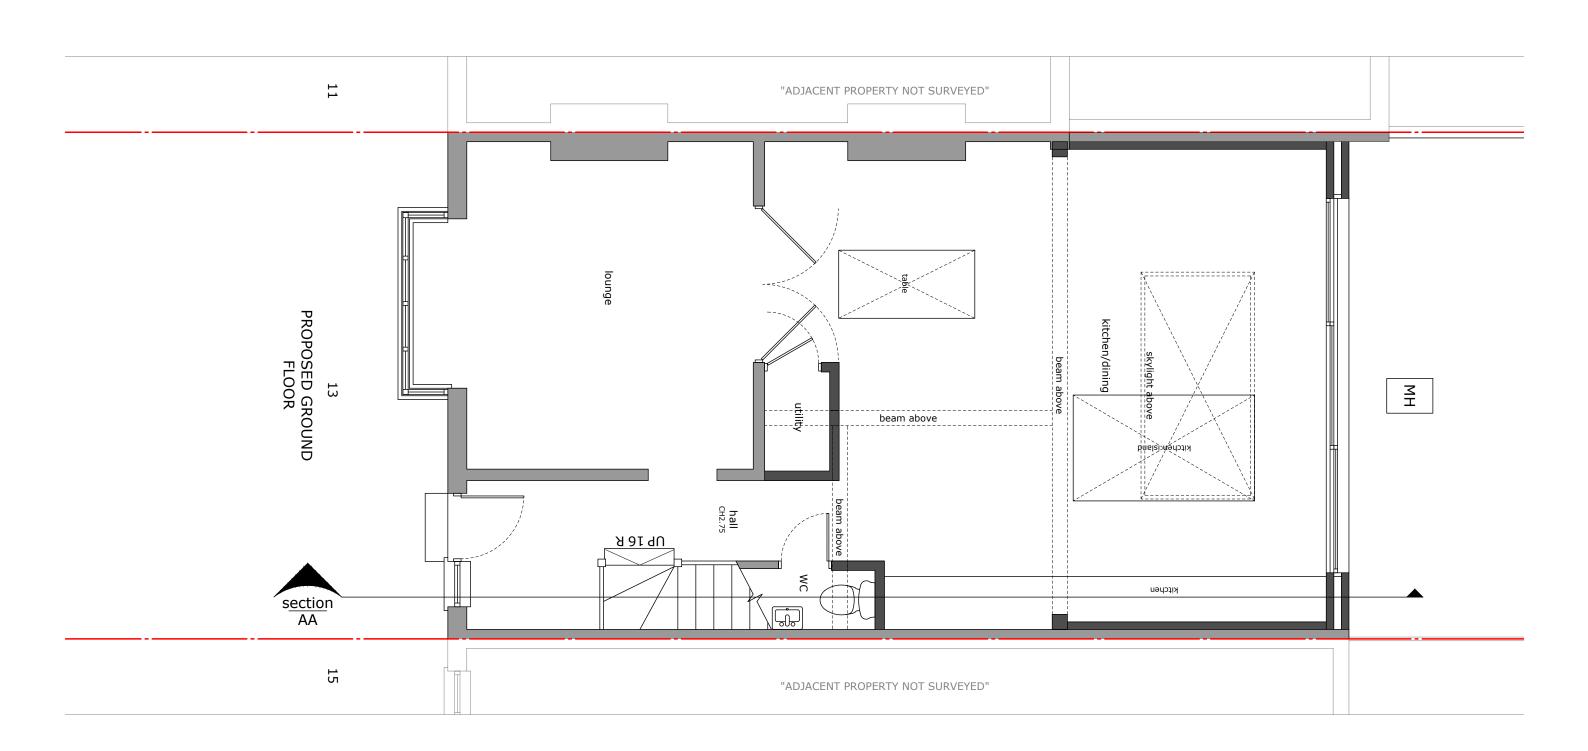

|                                         | Drawing title:<br>Proposed Ground Fl | Revision:           | Scale 1:50 @ A3 | Drawn by:<br>NP     | Job No:<br>EW202400138 | Job address:<br>13 Byfeld Gard |
|-----------------------------------------|--------------------------------------|---------------------|-----------------|---------------------|------------------------|--------------------------------|
| SPACE                                   | Drawing No:<br>03                    | Date:<br>09/12/2024 | 0 0.5 1 1.5m    | Phase:<br>App/PW/TW | Council:<br>Richmond   | Job type:<br>Ground extensi    |
| London's Leading Home Extension Company |                                      |                     |                 |                     |                        |                                |