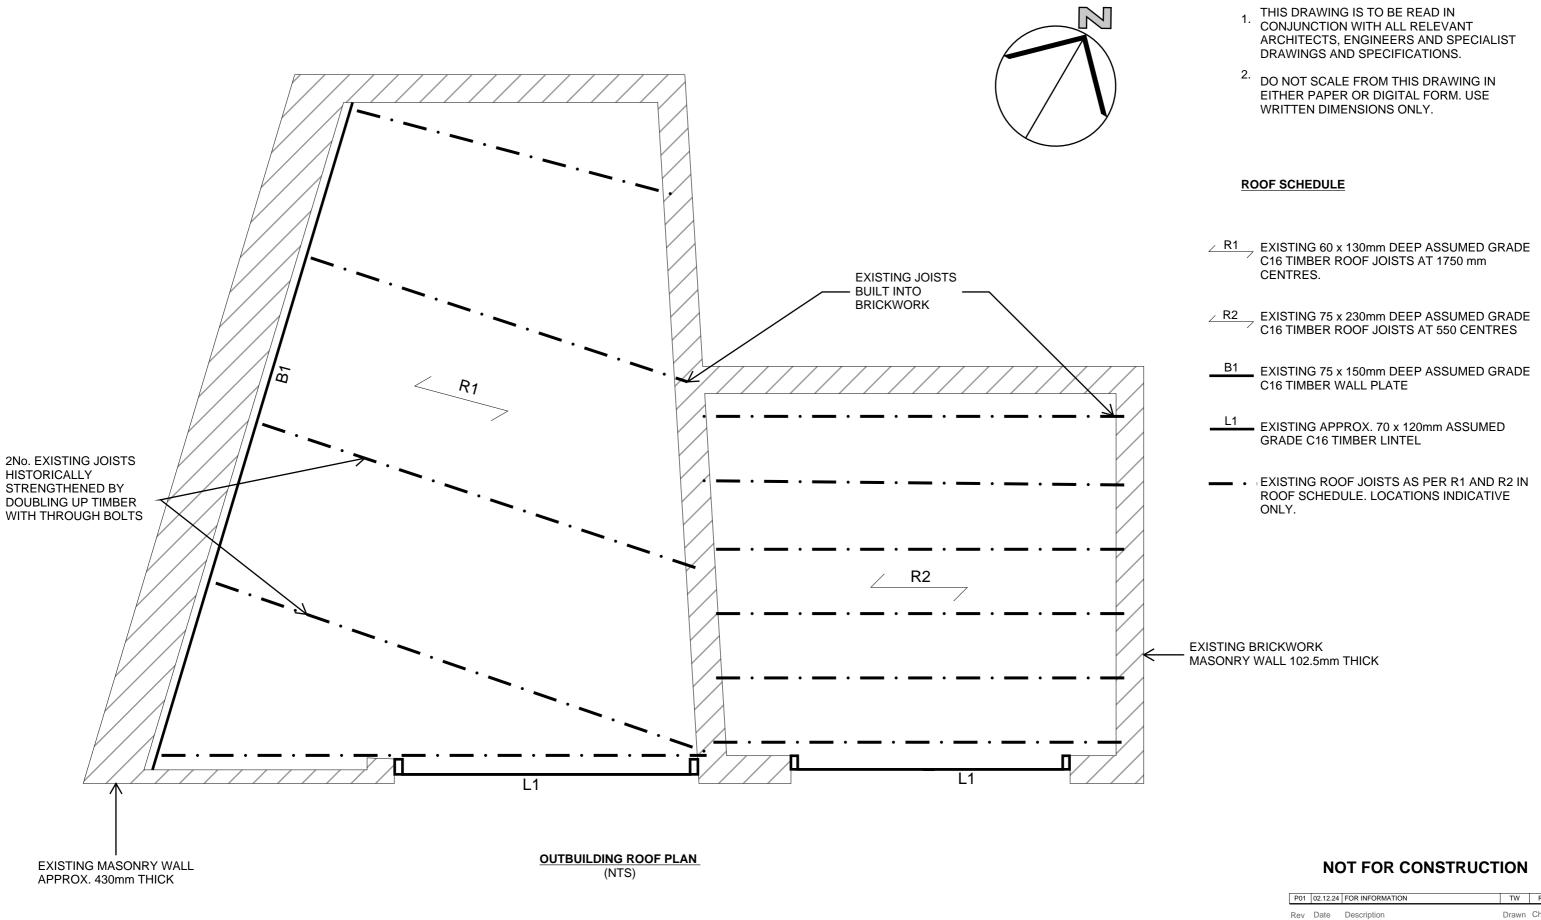

HAM HOUSE - OUTBUILDING ROOF

EXISTING ROOF GENERAL ARRANGEMENT

| P01 02.12.24          | FOR INFORMATION | l                         |          | TW   | RF |
|-----------------------|-----------------|---------------------------|----------|------|----|
| Rev Date              | Description     | cription                  |          |      |    |
| Scale                 | Drawn           | Engineer                  | D        | Date |    |
| NTS                   | TW              | TW                        | DEC 2024 |      |    |
| Drawing S<br>S3 - FOF |                 | Project No. <b>241158</b> |          |      |    |
| Drawing N             |                 | Revision                  |          |      |    |
| 241158-               |                 | P01                       |          |      |    |