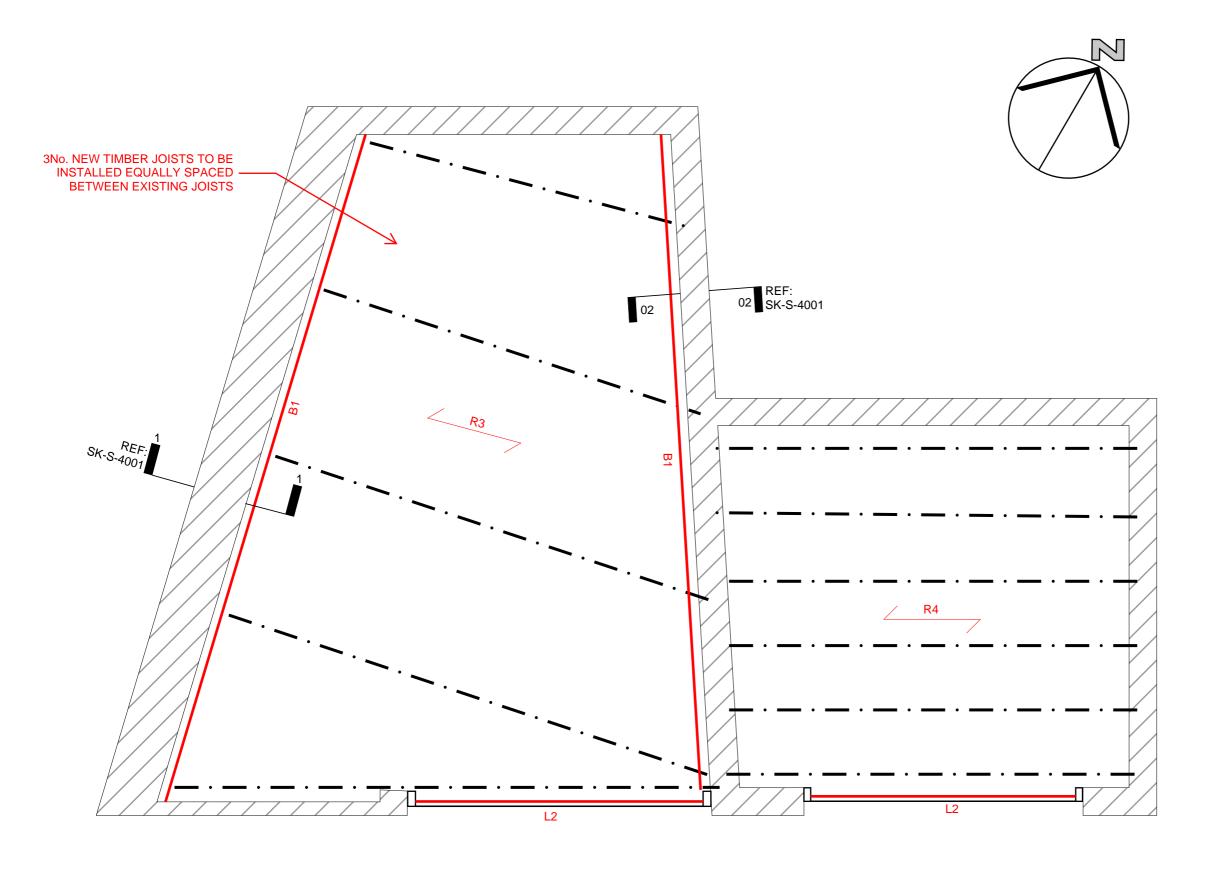

OUTBUILDING ROOF PLAN (NTS)

www.conisbee.co.uk

PROPOSED ROOF GEN ARRANGEMENT

## ROOF SCHEDULE

- R1 EXISTING 60 x 130mm DEEP ASSUMED GRADE C16 TIMBER ROOF JOISTS AT 1750 mm CENTRES.
- EXISTING 75 x 230mm DEEP ASSUMED GRADE C16 TIMBER ROOF JOISTS AT 550 CENTRES
- R3 NEW 60 x 130mm DEEP GRADE C24 TIMBER ROOF JOISTS AT APPROX. 440 CENTRES WITH NEW 22mm OSB DECKING ON JOISTS (REFER TO DRAWING SK-S-4001) EXISTING JOISTS TO REMAIN AND BE REUSED.
- R4 EXISTING 75 x 230mm DEEP ASSUMED GRADE C16 TIMBER ROOF JOISTS AT 550 CENTRES WITH NEW 22mm OSB DECKING ON JOISTS (REFER TO DRAWING SK-S-4001)
- B1 NEW 75 x 150mm DEEP GRADE C24 TIMBER WALL PLATE
- L2 NEW TIMBER GRADE C24 LINTEL TO BE INSTALLED AND DOUBLED UP WITH EXISTING L1 TIMBER LINTEL. M16 BOLTS AT 60mm CTRS WITH 50x50x5mm THICK MILD STEEL WASHERS TO ALL BOLT HEADS AND NUTS WITH 50mm DOUBLE TOOTHED CONNECTORS BETWEEN LINTELS.
- EXISTING ROOF JOISTS AS PER R1 AND R2 IN ROOF SCHEDULE. LOCATIONS INDICATIVE ONLY.

TIMBER NOGGINS 50 mm WIDE TO FULL DEPTH OF JOISTS TO BE PROVIDED ALONG LINES OF SUPPORT AND AT MIDSPAN OF JOISTS