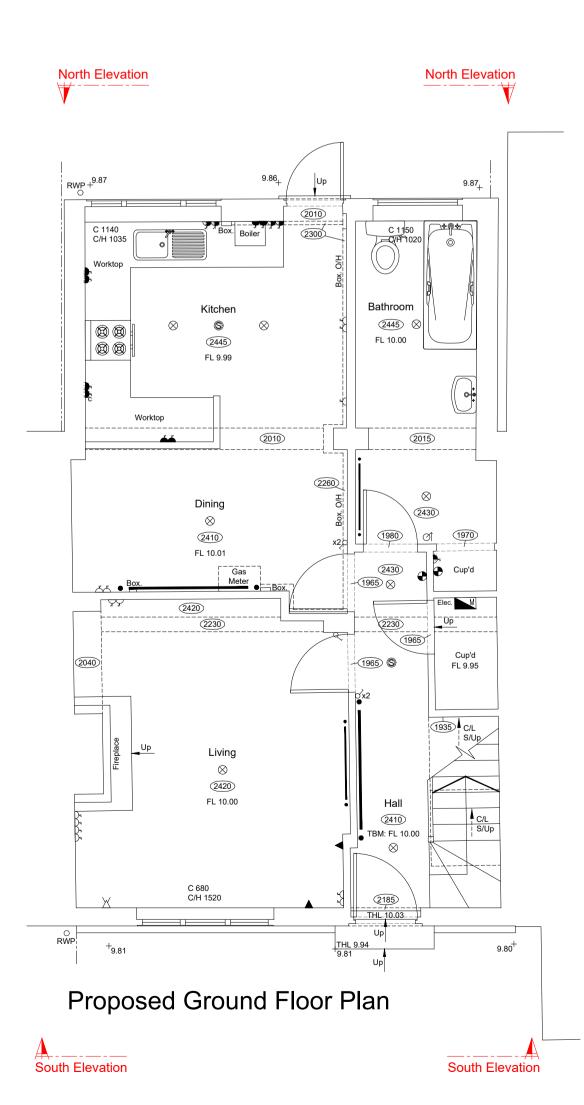

Notes:
All Levels are related to TBM Value: 10.00m
Situated on Floor level of entrance hall as shown on Ground

North Point is indicative only.

Floor Plan.

S SHAVER UNIT

GAS METER

ELECTRICITY METER

CONSUMER UNIT

AS SECURITY ALARM SENSOR

DOOR BELL

M&E has been visually observed and indicated where possible, positions are approximate only.

All dimensions to be verified on site prior to construction. No dimensions to be scaled from this drawing.