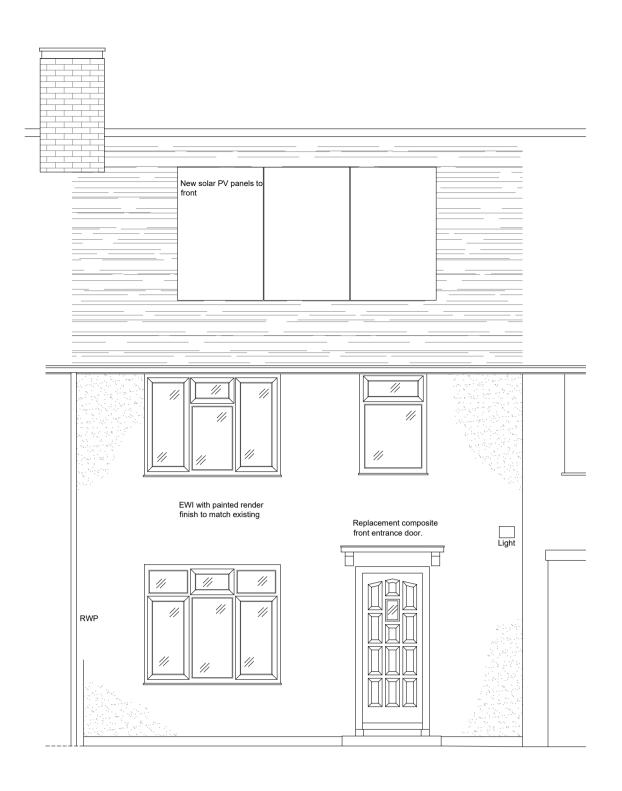

Proposed South Elevation

Datum: 8.00m

Proposed North Elevation

Datum: 8.00m

FUSED SOCKET

FIRE ALARM BELL

BREAK GLASS CALL POINT
EXTRACTOR FAN
THERMOSTAT

•• RADIATOR
HEAT DETECTOR
SMOKE DETECTOR
LIGHT SWITCH
MULTIPLE GANG LIGHT SWITCH