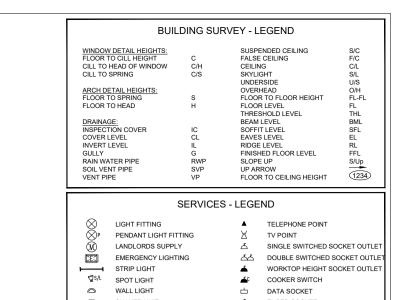

Proposed South Elevation

Datum: 8.00m

Proposed North Elevation

Datum: 8.00m

FUSED SOCKET

FIRE ALARM BELL

BREAK GLASS CALL POINT
EXTRACTOR FAN
THERMOSTAT

•• RADIATOR
HEAT DETECTOR
SMOKE DETECTOR
LIGHT SWITCH
MULTIPLE GANG LIGHT SWITCH

Notes:
All Levels are related to TBM Value: 10.00m
Situated on Floor level of entrance hall as shown on Ground

North Point is indicative only.

Floor Plan.

S SHAVER UNIT

GAS METER

ELECTRICITY METER

CONSUMER UNIT

AS SECURITY ALARM SENSOR

DOOR BELL

M&E has been visually observed and indicated where possible, positions are approximate only.

All dimensions to be verified on site prior to construction. No dimensions to be scaled from this drawing.