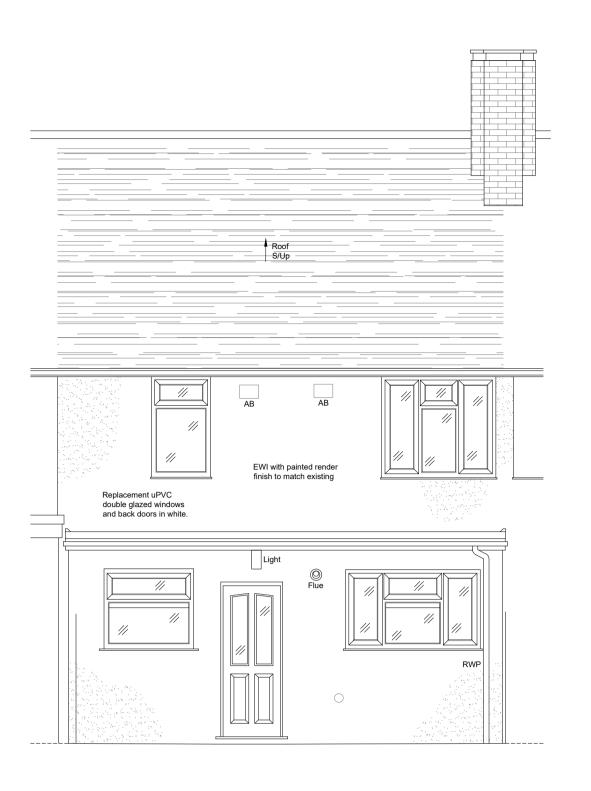

Proposed South Elevation

Datum: 8.00m

Proposed North Elevation

Datum: 8.00m

FUSED SOCKET

FIRE ALARM BELL

BREAK GLASS CALL POINT
EXTRACTOR FAN
THERMOSTAT

•• RADIATOR
HEAT DETECTOR
SMOKE DETECTOR
LIGHT SWITCH
MULTIPLE GANG LIGHT SWITCH