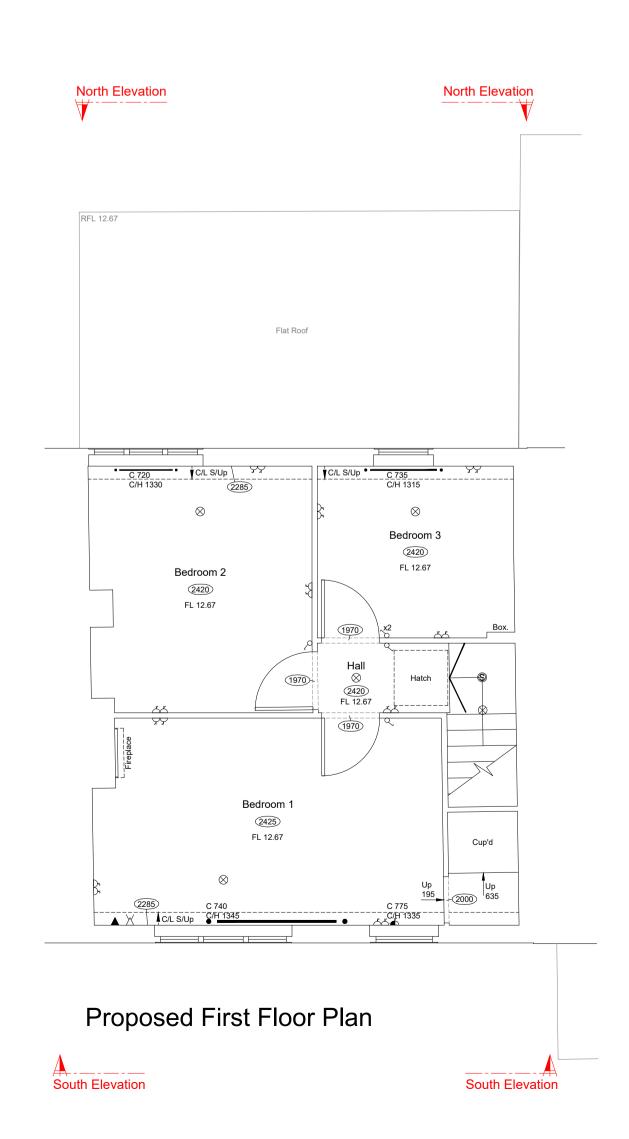

Notes:
All Levels are related to TBM Value: 10.00m
Situated on Floor level of entrance hall as shown on Ground

North Point is indicative only.

Floor Plan.

S SHAVER UNIT

GAS METER

ELECTRICITY METER

CONSUMER UNIT

AS SECURITY ALARM SENSOR

DOOR BELL

M&E has been visually observed and indicated where possible, positions are approximate only.

All dimensions to be verified on site prior to construction. No dimensions to be scaled from this drawing.